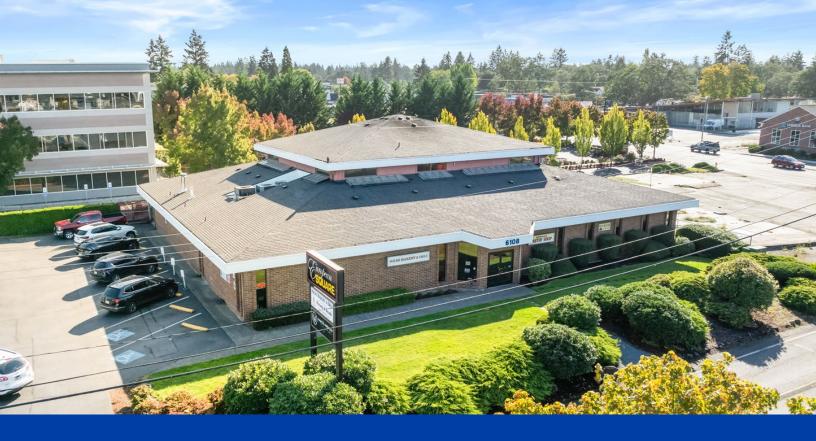

## **EUROPEAN SQUARE**

6108 Mt Tacoma Drive SW, Lakewood, WA 98499

Asking Price: \$3,100,000 | Cap Rate: 6.70%