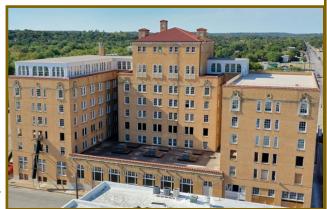

## Inside the Massive Restoration of the Historic Baker Hotel (Latest News - Click on Link)

- The Baker Hotel is 14 stories tall, providing 165 guest rooms, at least 10 "historic rooms". It will have 15,000 Sf. of conference rooms.
- Retail space of 8,000 Sf space including a publicly accessible cafe, a formal restaurant, a museum, a gift shop, and, additional dining and drinking options. The Hotel will host a spa, a minimum of 10,000 Sf. in size, with a focus on wellness with treatment rooms, a fitness center, saunas and a retail store.