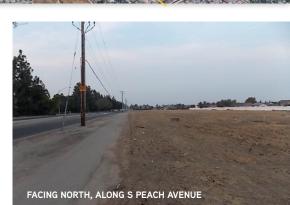

: 6.82
- Lot SF (Assessor): 297,079
- Location: Along S. Peach Avenue, Fresno, CA
- County: Fresno
- Frontage/Visibility/Access: Peach Avenue, Fresno, CA
- Parcel No. (APN): 481-020-66S
- Easy Access From HWY 180
- Utilities: All Available

• Off-site Improvements: curbs, gutters, lights and asphalt-paved streets, are in place.

180

Walgreens

SUBJECT PROPERT

- Land Use Description: Vacant Land
- Zoning: Commercial Community (CC)
- Current Permitted Uses:

Community and religious assembly, Government offices, Banks and Credit Unions, Business Services, Restaurant

• Potential Uses: R1 (single family) or R2 (Multi-Family)

For more information, contact an exclusive broker:



Anna Winters +1 925 279 4624 anna.winters@colliers.com Lic. No. 01837708

#### FACING SOUTH ALONG S PEACH AVENUE





WinCo

PEACH AVE

#### PARCEL MAP



NOTE - Assessor's Block Numbers Shown in Ellipses. Assessor's Parcel Numbers Shown in Circles.

For more information, contact an exclusive broker:



Anna Winters +1 925 279 4624 anna.winters@colliers.com Lic. No. 01837708 FOR SALE > COMMERCIAL LAND

### E. FLORENCE AVE AT S. PEACH AVE, FRESNO, CA



For more information, contact an exclusive broker:



Anna Winters +1 925 279 4624 anna.winters@colliers.com Lic. No. 01837708