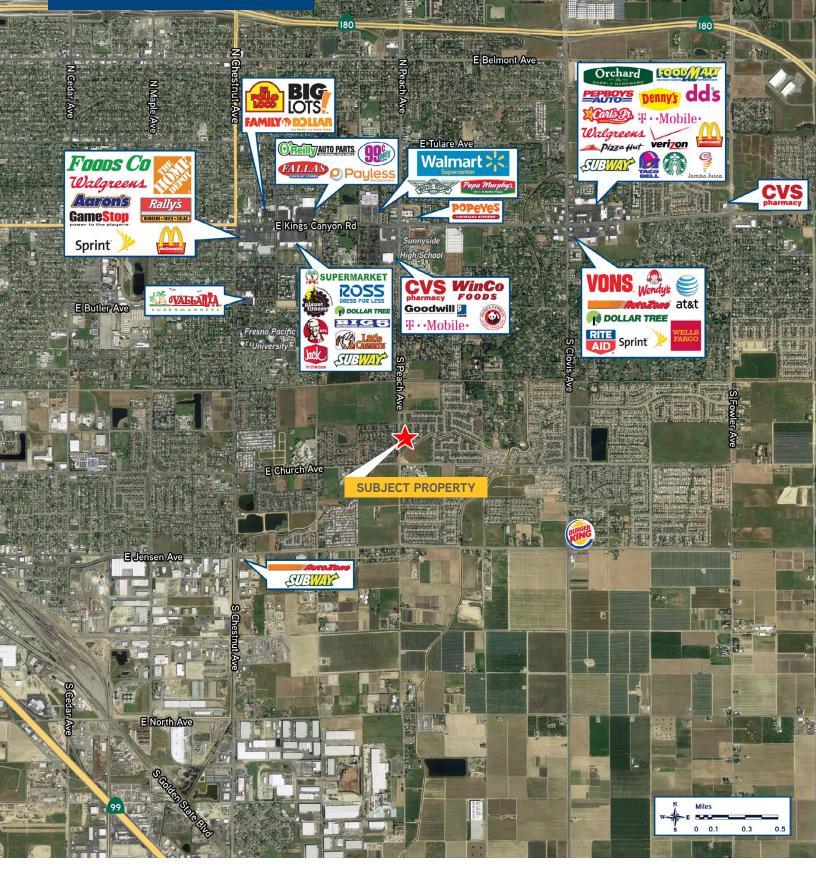

• Off-site Improvements: curbs, gutters, lights and asphalt-paved streets, are in place.

180

Walgreens

SUBJECT PROPERT

- Land Use Description: Vacant Land
- Zoning: Commercial Community (CC)
- Current Permitted Uses: