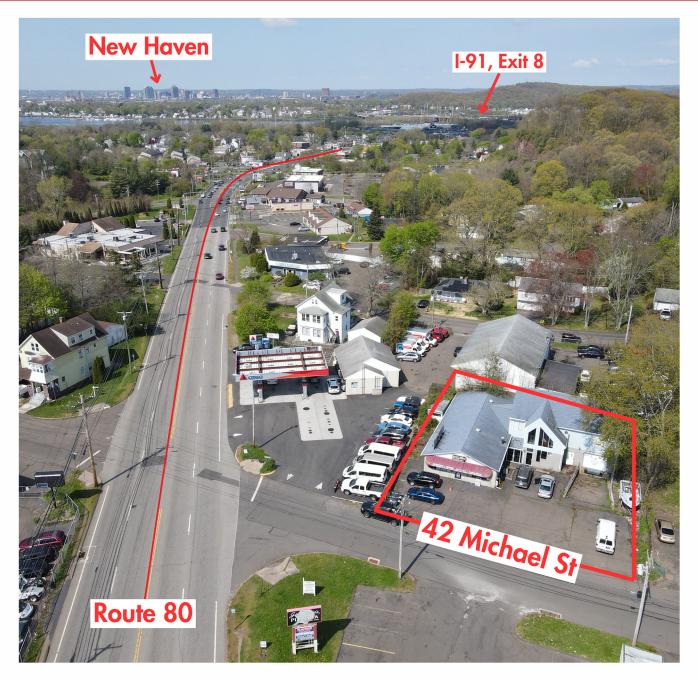

## 5,256sf Flex Building For Sale

This is a rare opportunity to own a flex building for your business in an excellent and centralized location off Route 80, just 1 mile from I-91, Exit 8. The entire first floor can be used as a shop but has the potential for many other uses. The second floor offices are spacious and feature an appealing, timeless design. This property is highly visible from Route 80!

## 42 Michael Street, East Haven, CT

- 5,652sf on 0.23 acres, zone CB-2
- 3,778sf 1st Floor—with Loading Dock!
- 1,666sf 2nd Floor—3 large private offices, plus conference room, bathroom
- Fully Air Conditioned
- City Water, Sewer, two electrical services (3 Phase), Nat. Gas
- · Additional finished partial basement, not included in living area stated above