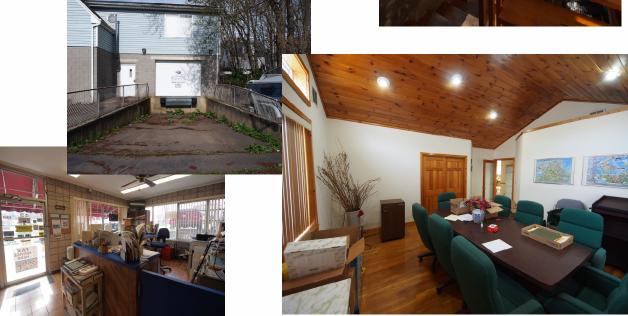

## 5,256sf Flex Building For Sale

This is a rare opportunity to own a flex building for your business in an excellent and centralized location off Route 80, just 1 mile from I-91, Exit 8. The entire first floor can be used as a shop but has the potential for many other uses. The second floor offices are spacious and feature an appealing, timeless design. This property is highly visible from Route 80!

## 42 Michael Street, East Haven, CT

- 5,652sf on 0.23 acres, zone CB-2
- 3,778sf 1st Floor—with Loading Dock!
- 1,666sf 2nd Floor—3 large private offices, plus conference room, bathroom
- Fully Air Conditioned
- City Water, Sewer, two electrical services (3 Phase), Nat. Gas
- · Additional finished partial basement, not included in living area stated above