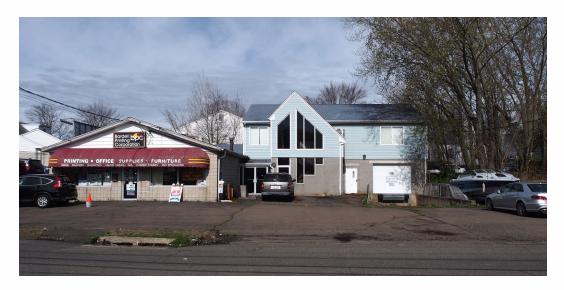

## 5,256sf Flex Building For Sale

This is a rare opportunity to own a flex building for your business in an excellent and centralized location off Route 80, just 1 mile from I-91, Exit 8. The entire first floor can be used as a shop but has the potential for many other uses. The second floor offices are spacious and feature an appealing, timeless design. This property is highly visible from Route 80!

## 42 Michael Street, East Haven, CT

- 5,652sf on 0.23 acres, zone CB-2
- 3,778sf 1st Floor—with Loading Dock!
- 1,666sf 2nd Floor—3 large private offices, plus conference room, bathroom
- Fully Air Conditioned
- City Water, Sewer, two electrical services (3 Phase), Nat. Gas
- · Additional finished partial basement, not included in living area stated above