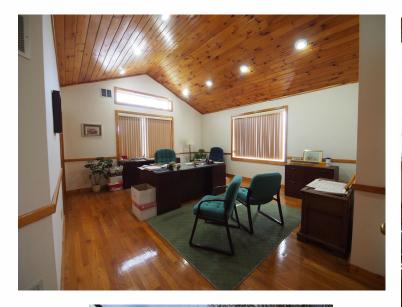

## 5,256sf Flex Building For Sale

This is a rare opportunity to own a flex building for your business in an excellent and centralized location off Route 80, just 1 mile from I-91, Exit 8. The entire first floor can be used as a shop but has the potential for many other uses. The second floor offices are spacious and feature an appealing, timeless design. This property is highly visible from Route 80!

## 42 Michael Street, East Haven, CT

- 5,652sf on 0.23 acres, zone CB-2
- 3,778sf 1st Floor—with Loading Dock!
- 1,666sf 2nd Floor—3 large private offices, plus conference room, bathroom
- Fully Air Conditioned
- City Water, Sewer, two electrical services (3 Phase), Nat. Gas
- · Additional finished partial basement, not included in living area stated above