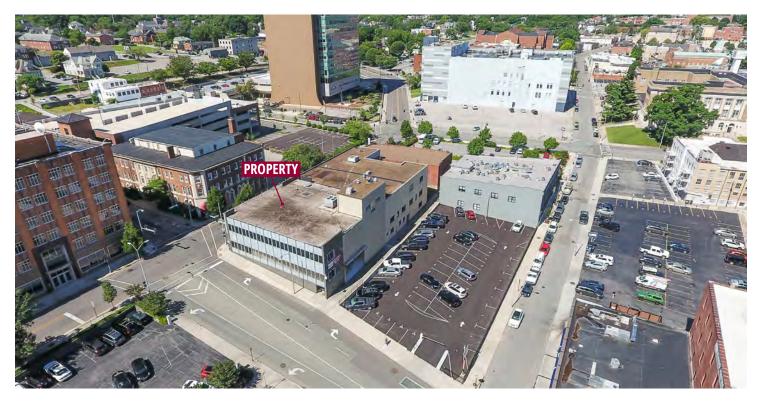

## THE PROPERTY

Modern updated common areas! The Thomas B. Mason building has an internal parking garage as well as surface parking, which is a rarity Downtown. Highly visible corner location with easy access from downtown or I-581. Excellent security features and currently occupied by multiple federal government professional offices. Several square footage options available to meet your immediate business space needs.

- Modern Features throughout
- Internal Parking Garage
- Surface Parking Lot
- Full-Service Building

- Excellent Security Features Highly Visible Corner Location
- Within Walking Distance to Restaurants and Shopping