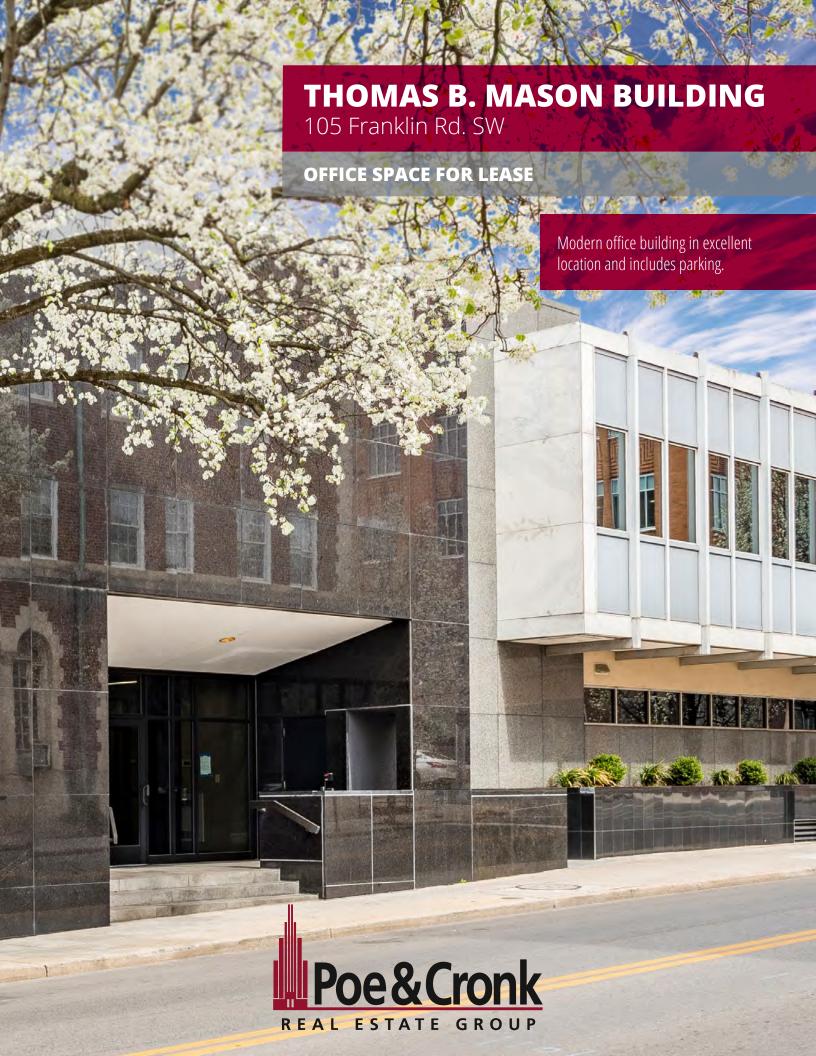

## THE PROPERTY

Modern updated common areas! The Thomas B. Mason building has an internal parking garage as well as surface parking, which is a rarity Downtown. Highly visible corner location with easy access from downtown or I-581. Excellent security features and currently occupied by multiple federal government professional offices. Several square footage options available to meet your immediate business space needs.

- Modern Features throughout
- Internal Parking Garage
- Surface Parking Lot
- Full-Service Building

- Excellent Security Features Highly Visible Corner Location
- Within Walking Distance to Restaurants and Shopping