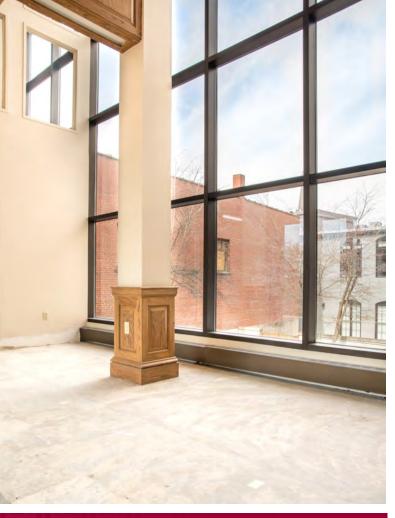

## THE PROPERTY

Modern updated common areas! The Thomas B. Mason building has an internal parking garage as well as surface parking, which is a rarity Downtown. Highly visible corner location with easy access from downtown or I-581. Excellent security features and currently occupied by multiple federal government professional offices. Several square footage options available to meet your immediate business space needs.

- Modern Features throughout
- Internal Parking Garage
- Surface Parking Lot
- Full-Service Building

- Excellent Security Features Highly Visible Corner Location
- Within Walking Distance to Restaurants and Shopping