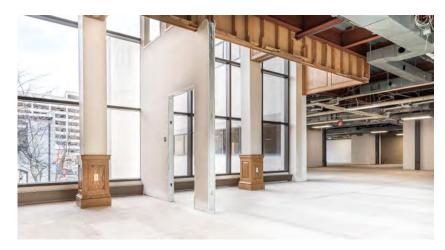

## THE PROPERTY

Modern updated common areas! The Thomas B. Mason building has an internal parking garage as well as surface parking, which is a rarity Downtown. Highly visible corner location with easy access from downtown or I-581. Excellent security features and currently occupied by multiple federal government professional offices. Several square footage options available to meet your immediate business space needs.

- Modern Features throughout
- Internal Parking Garage
- Surface Parking Lot
- Full-Service Building

- Excellent Security Features Highly Visible Corner Location
- Within Walking Distance to Restaurants and Shopping