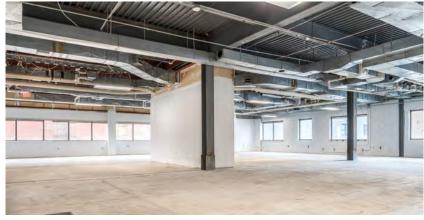

## THE PROPERTY

Modern updated common areas! The Thomas B. Mason building has an internal parking garage as well as surface parking, which is a rarity Downtown. Highly visible corner location with easy access from downtown or I-581. Excellent security features and currently occupied by multiple federal government professional offices. Several square footage options available to meet your immediate business space needs.

- Modern Features throughout
- Internal Parking Garage
- Surface Parking Lot
- Full-Service Building

- Excellent Security Features Highly Visible Corner Location
- Within Walking Distance to Restaurants and Shopping