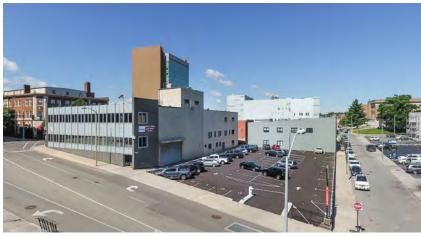

## THE PROPERTY

Modern updated common areas! The Thomas B. Mason building has an internal parking garage as well as surface parking, which is a rarity Downtown. Highly visible corner location with easy access from downtown or I-581. Excellent security features and currently occupied by multiple federal government professional offices. Several square footage options available to meet your immediate business space needs.

- Modern Features throughout
- Internal Parking Garage
- Surface Parking Lot
- Full-Service Building

- Excellent Security Features Highly Visible Corner Location
- Within Walking Distance to Restaurants and Shopping