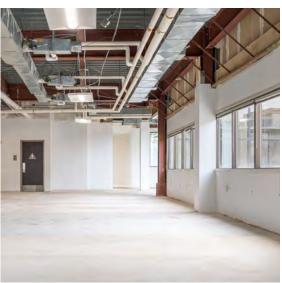

## THE PROPERTY

Modern updated common areas! The Thomas B. Mason building has an internal parking garage as well as surface parking, which is a rarity Downtown. Highly visible corner location with easy access from downtown or I-581. Excellent security features and currently occupied by multiple federal government professional offices. Several square footage options available to meet your immediate business space needs.

- Modern Features throughout
- Internal Parking Garage
- Surface Parking Lot
- Full-Service Building

- Excellent Security Features Highly Visible Corner Location
- Within Walking Distance to Restaurants and Shopping