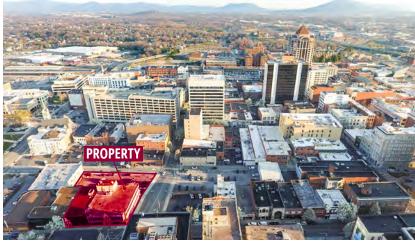

## THE PROPERTY

Modern updated common areas! The Thomas B. Mason building has an internal parking garage as well as surface parking, which is a rarity Downtown. Highly visible corner location with easy access from downtown or I-581. Excellent security features and currently occupied by multiple federal government professional offices. Several square footage options available to meet your immediate business space needs.