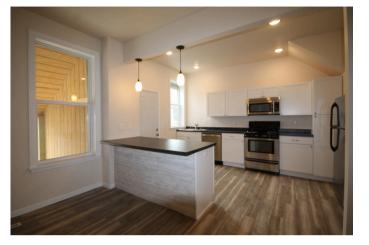

ted electric</li> <li>Sheetrock repair and paint throughout</li> <li>Refinished Kitchen Cabinets</li> </ul>                                         | \$1,295 |
| 318 - 3B/1.5BA<br>1ST FLOOR<br>2ND FLOOR<br>BASEMENT* | 630<br>630<br>630<br><b>1890</b> | <ul> <li>New flooring throughout</li> <li>Updated electric</li> <li>Sheetrock repair and paint throughout</li> <li>New Cabinets</li> <li>Opened Wall from Kitchen to dining</li> <li>Added ½ Bath</li> </ul> | \$1,230 |
| 316 - 3B/1BA<br>1ST FLOOR<br>2ND FLOOR<br>BASEMENT*   | 620<br>620<br>300<br><b>1540</b> | <ul> <li>New flooring upstairs / Existing Hardwood Main</li> <li>Updated electric</li> <li>Sheetrock repair and paint throughout</li> <li>Refinished Kitchen Cabinets</li> </ul>                             | \$1,295 |

#### **UNIT 217**

















#### **UNIT 322**