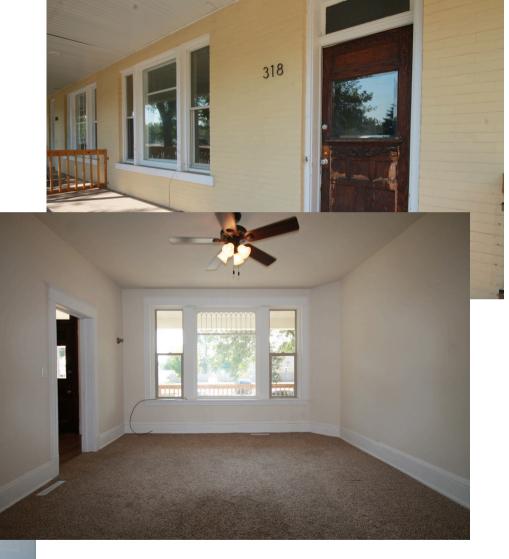

# **UNIT MIX & DESCRIPTION**

| Unit                                                  | SF                               | Updates                                                                                                                                                                                                      | Rent    |
|-------------------------------------------------------|----------------------------------|--------------------------------------------------------------------------------------------------------------------------------------------------------------------------------------------------------------|---------|
| 322 - 3B/1.5BA<br>1ST FLOOR<br>2ND FLOOR<br>BASEMENT* | 630<br>630<br>300<br><b>1560</b> | <ul> <li>New flooring throughout</li> <li>Updated electric</li> <li>Sheetrock repair and paint throughout</li> <li>Added ½ Bath</li> <li>New Cabinets</li> <li>Opened wall from kitchen to dining</li> </ul> | \$1,295 |
| 320 - 3B/1BA<br>1ST FLOOR<br>2ND FLOOR<br>BASEMENT*   | 630<br>630<br>300<br><b>1560</b> | <ul> <li>Refinished Hardwood main and upper</li> <li>Updated electric</li> <li>Sheetrock repair and paint throughout</li> <li>Refinished Kitchen Cabinets</li> </ul>                                         | \$1,295 |
| 318 - 3B/1.5BA<br>1ST FLOOR<br>2ND FLOOR<br>BASEMENT* | 630<br>630<br>630<br><b>1890</b> | <ul> <li>New flooring throughout</li> <li>Updated electric</li> <li>Sheetrock repair and paint throughout</li> <li>New Cabinets</li> <li>Opened Wall from Kitchen to dining</li> <li>Added ½ Bath</li> </ul> | \$1,230 |
| 316 - 3B/1BA<br>1ST FLOOR<br>2ND FLOOR<br>BASEMENT*   | 620<br>620<br>300<br><b>1540</b> | <ul> <li>New flooring upstairs / Existing Hardwood Main</li> <li>Updated electric</li> <li>Sheetrock repair and paint throughout</li> <li>Refinished Kitchen Cabinets</li> </ul>                             | \$1,295 |