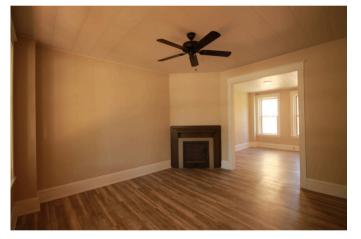

r and paint throughout</li> <li>Refinished Kitchen Cabinets</li> </ul>                                         | \$1,295 |
| 318 - 3B/1.5BA<br>1ST FLOOR<br>2ND FLOOR<br>BASEMENT* | 630<br>630<br>630<br><b>1890</b> | <ul> <li>New flooring throughout</li> <li>Updated electric</li> <li>Sheetrock repair and paint throughout</li> <li>New Cabinets</li> <li>Opened Wall from Kitchen to dining</li> <li>Added ½ Bath</li> </ul> | \$1,230 |
| 316 - 3B/1BA<br>1ST FLOOR<br>2ND FLOOR<br>BASEMENT*   | 620<br>620<br>300<br><b>1540</b> | <ul> <li>New flooring upstairs / Existing Hardwood Main</li> <li>Updated electric</li> <li>Sheetrock repair and paint throughout</li> <li>Refinished Kitchen Cabinets</li> </ul>                             | \$1,295 |

#### **UNIT 217**

















#### **UNIT 322**