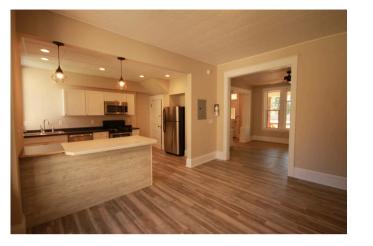

air and paint throughout</li> <li>Refinished Kitchen Cabinets</li> </ul>                                         | \$1,295 |
| 318 - 3B/1.5BA<br>1ST FLOOR<br>2ND FLOOR<br>BASEMENT* | 630<br>630<br>630<br><b>1890</b> | <ul> <li>New flooring throughout</li> <li>Updated electric</li> <li>Sheetrock repair and paint throughout</li> <li>New Cabinets</li> <li>Opened Wall from Kitchen to dining</li> <li>Added ½ Bath</li> </ul> | \$1,230 |
| 316 - 3B/1BA<br>1ST FLOOR<br>2ND FLOOR<br>BASEMENT*   | 620<br>620<br>300<br><b>1540</b> | <ul> <li>New flooring upstairs / Existing Hardwood Main</li> <li>Updated electric</li> <li>Sheetrock repair and paint throughout</li> <li>Refinished Kitchen Cabinets</li> </ul>                             | \$1,295 |

#### **UNIT 217**

















#### **UNIT 322**