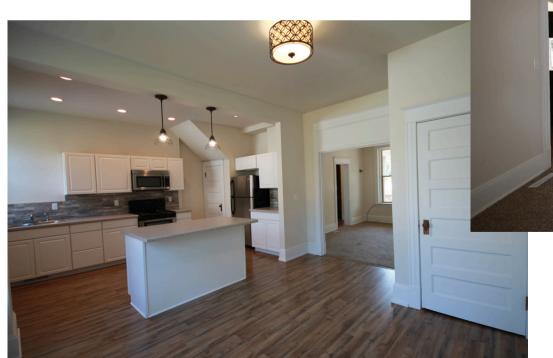

# FOR SALE: MULTIFAMILY APARTMENT - 8 UNITS \$1,345,000

217 Chestnut Grand Forks, ND 58201



#### **2023 EXPENSES**

\$11,136.17 **TAXES (23') HOUSE ELECTRICAL** \$512.85 **HOUSE W/S/G** \$4,077.84 \$7,474.20 **INSURANCE** SNOW/LAWN \$2,400.00 **VACANCY 6%** \$6,000.00 \$6,000.00 **MGMT 6%** \$37,601.06 TOTAL

### **CURRENT** INCOME

100% OCCUPIED

**GROSS RENT: \$124,320.00** 

# **PROPERTY** IMPROVEMENTS

- Tuckpoint repairs where needed on exterior brick.
- New deck system.
- Central air added in all units.
- Landscape in front of deck area.





# **UNIT MIX & DESCRIPTION**

| Unit                                                  | SF                               | Updates                                                                                                                                                                                                      | Rent    |
|-------------------------------------------------------|----------------------------------|--------------------------------------------------------------------------------------------------------------------------------------------------------------------------------------------------------------|---------|
| 217 - 3B/1.5BA<br>1ST FLOOR<br>2ND FLOOR<br>BASEMENT* | 600<br>600<br>300<br><b>1500</b> | <ul> <li>New flooring throughout</li> <li>Updated ele