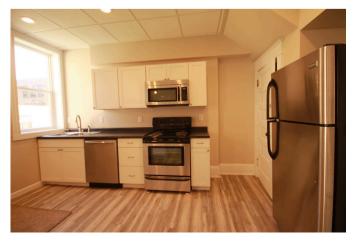

and paint throughout</li> <li>Refinished Kitchen Cabinets</li> </ul>                                         | \$1,295 |
| 318 - 3B/1.5BA<br>1ST FLOOR<br>2ND FLOOR<br>BASEMENT* | 630<br>630<br>630<br><b>1890</b> | <ul> <li>New flooring throughout</li> <li>Updated electric</li> <li>Sheetrock repair and paint throughout</li> <li>New Cabinets</li> <li>Opened Wall from Kitchen to dining</li> <li>Added ½ Bath</li> </ul> | \$1,230 |
| 316 - 3B/1BA<br>1ST FLOOR<br>2ND FLOOR<br>BASEMENT*   | 620<br>620<br>300<br><b>1540</b> | <ul> <li>New flooring upstairs / Existing Hardwood Main</li> <li>Updated electric</li> <li>Sheetrock repair and paint throughout</li> <li>Refinished Kitchen Cabinets</li> </ul>                             | \$1,295 |

#### **UNIT 217**

















#### **UNIT 322**