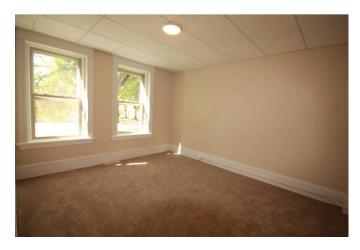

int throughout</li> <li>Refinished Kitchen Cabinets</li> </ul>                                         | \$1,295 |
| 318 - 3B/1.5BA<br>1ST FLOOR<br>2ND FLOOR<br>BASEMENT* | 630<br>630<br>630<br><b>1890</b> | <ul> <li>New flooring throughout</li> <li>Updated electric</li> <li>Sheetrock repair and paint throughout</li> <li>New Cabinets</li> <li>Opened Wall from Kitchen to dining</li> <li>Added ½ Bath</li> </ul> | \$1,230 |
| 316 - 3B/1BA<br>1ST FLOOR<br>2ND FLOOR<br>BASEMENT*   | 620<br>620<br>300<br><b>1540</b> | <ul> <li>New flooring upstairs / Existing Hardwood Main</li> <li>Updated electric</li> <li>Sheetrock repair and paint throughout</li> <li>Refinished Kitchen Cabinets</li> </ul>                             | \$1,295 |

#### **UNIT 217**

















#### **UNIT 322**