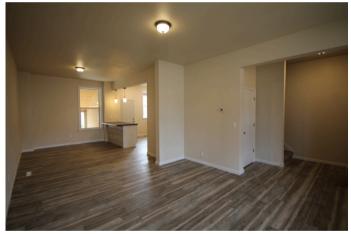

electric</li> <li>Sheetrock repair and paint throughout</li> <li>Refinished Kitchen Cabinets</li> </ul>                                         | \$1,295 |
| 318 - 3B/1.5BA<br>1ST FLOOR<br>2ND FLOOR<br>BASEMENT* | 630<br>630<br>630<br><b>1890</b> | <ul> <li>New flooring throughout</li> <li>Updated electric</li> <li>Sheetrock repair and paint throughout</li> <li>New Cabinets</li> <li>Opened Wall from Kitchen to dining</li> <li>Added ½ Bath</li> </ul> | \$1,230 |
| 316 - 3B/1BA<br>1ST FLOOR<br>2ND FLOOR<br>BASEMENT*   | 620<br>620<br>300<br><b>1540</b> | <ul> <li>New flooring upstairs / Existing Hardwood Main</li> <li>Updated electric</li> <li>Sheetrock repair and paint throughout</li> <li>Refinished Kitchen Cabinets</li> </ul>                             | \$1,295 |

#### **UNIT 217**

















#### **UNIT 322**