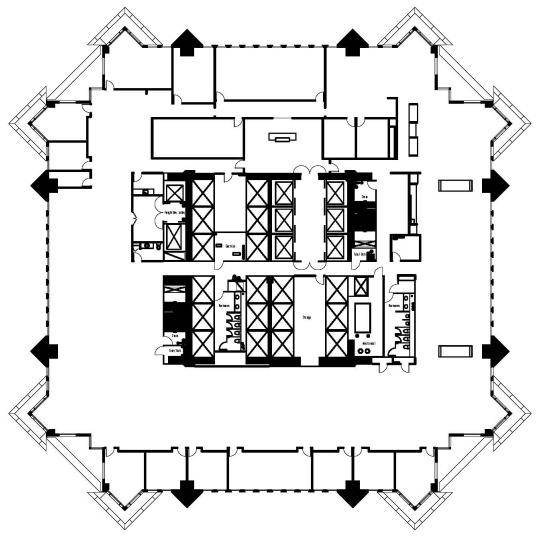

## **Class A Office Space Now Available**

- Suite 1600
- 10,000 to 24,413 sq ft
- Rate: Negotiable
- Available immediately
- Term thru July 31, 2026
- Close to amenities including on-site café, public transportation, restaurants, retail, entertainment venues and hotels
- In Opportunity Zone
- On-site fitness club