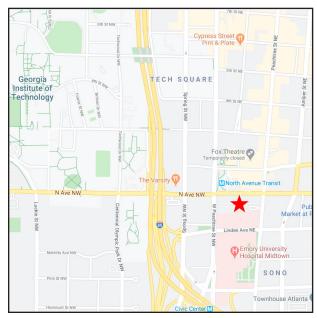

## For Sublease

## **Bank of America Plaza**

600 Peachtree Street NE Atlanta, GA 30308



## **Class A Office Space Now Available**

- Suite 1600
- 10,000 to 24,413 sq ft
- Rate: Negotiable
- Available immediately
- Term thru July 31, 2026
- Close to amenities including on-site café, public transportation, restaurants, retail, entertainment venues and hotels
- In Opportunity Zone
- On-site fitness club

Jeff Heller +1 404 995 2179 jeff.heller@am.jll.com Kristen Stigler +1 404 995 2252 kristen.stigler@am.jll.com







**Jeff Heller** +1 404 995 2179 jeff.heller@am.jll.com Kristen Stigler +1 404 995 2252 kristen.stigler@am.jll.com