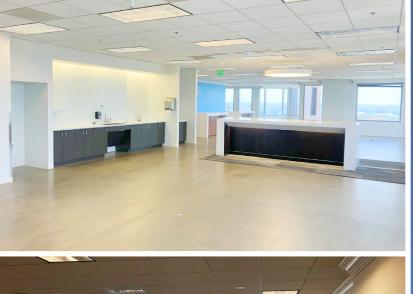

## **Class A Office Space Now Available**

- Suite 1600
- 10,000 to 24,413 sq ft
- Rate: Negotiable
- Available immediately
- Term thru July 31, 2026
- Close to amenities including on-site café, public transportation, restaurants, retail, entertainment venues and hotels
- In Opportunity Zone
- On-site fitness club