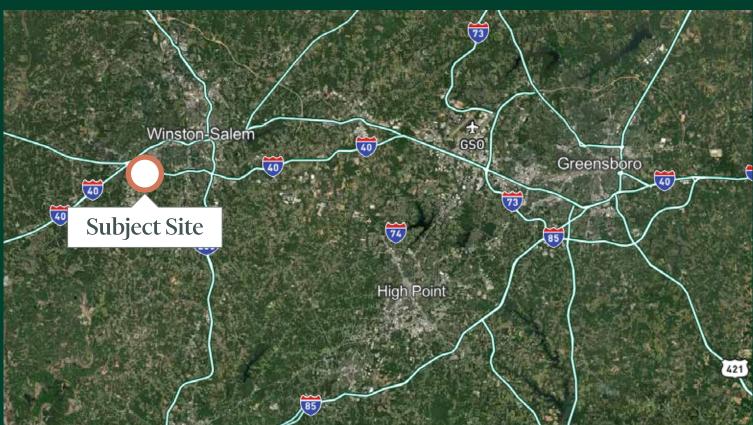

## **Location Overview**

### **Property Features**

Office Sublease opportunity in highly desirable Hanes Mall corridor. 799 Hanes Mall Boulevard has easy access to Interstate 40 and is within walking distance to banks, hotels, restaurants, and shopping centers.