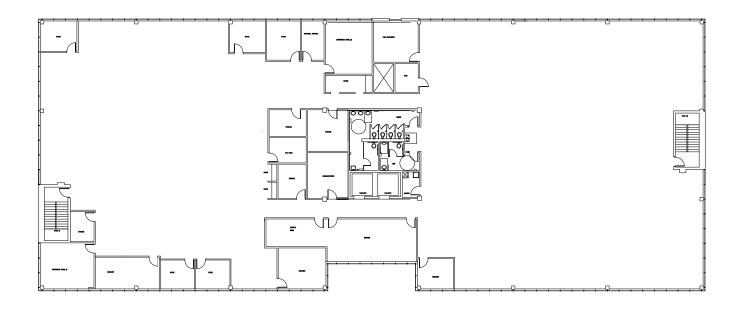

## Typical Floor Plan

- + **Typical Floor Plate:** 20,311 RSF
- + Construction: Masonry
- + Elevators: 2
- + Primary Lease Term through 03/31/2030
- + Existing furniture included
- + Loading Dock available