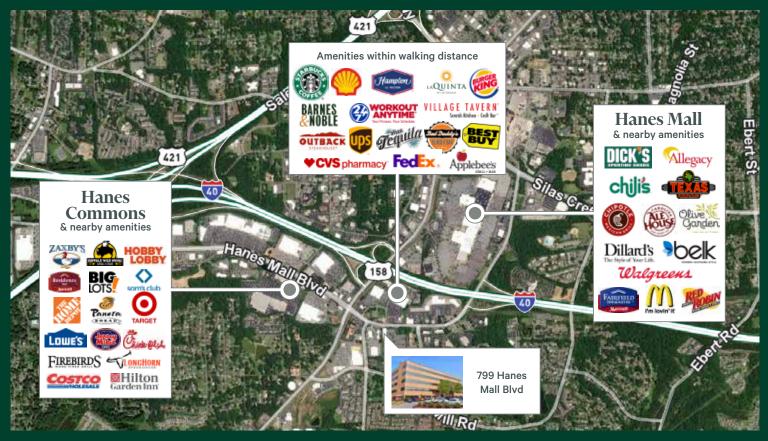

## **Location Overview**

### **Property Features**

Office Sublease opportunity in highly desirable Hanes Mall corridor. 799 Hanes Mall Boulevard has easy access to Interstate 40 and is within walking distance to banks, hotels, restaurants, and shopping centers.