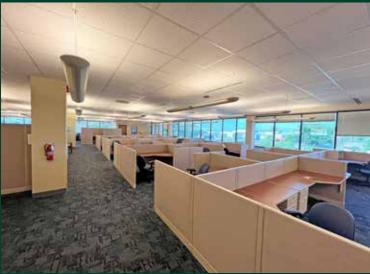

on-Salem, North Carolina 27103

www.cbre.com/triad



### **Property Features**

Office Sublease opportunity in highly desirable Hanes Mall corridor. 799 Hanes Mall Boulevard has easy access to Interstate 40 and is within walking distance to banks, hotels, restaurants, and shopping centers.

- + Total Building SF: 101,555 RSF
  - Full Floors Available from 60,000 RSF to 101,555 RSF
- + Site Size: 10.33 ± Acres
- + Year Built: 1987, renovated 2009
- + Parking: approximately 812 spaces
  - 8.00 spaces / 1,000 RSF
- + Stories: 5

- + **Typical Floor Plate:** 20,311 RSF
- + Construction: Masonry
- + Elevators: 2
- + Primary Lease Term through 03/31/2030
- + Existing furniture included
- + Loading Dock available

## Typical Floor Plan





## **Location Overview**





# **Property Photos**









#### **Contact Us**

#### **Greg Wilson**

Executive Vice President +1 336 331 9399 greg.wilson@cbre-triad.com

#### Will Henderson

Executive Vice President +1 336 544 2745 will.henderson@cbre-triad.com

© 2022 CB Richard Ellis-Raleigh LLC. All rights reserved. This information has been obtained from sources believed reliable, but has not been verified for accuracy or completeness. You should conduct a careful, independent investigation of the property and verify all information. Any reliance on this information is solely at your own risk. CBRE and the CBRE logo are service marks of CBRE, Inc. All other marks displayed on this document are the property of their respective owners, and the use of such logos does not imply any affiliation with or endorsement of CBRE. Photos herein are