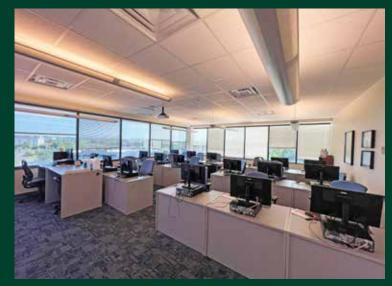

ston-Salem, North Carolina 27103

www.cbre.com/triad



### **Property Features**

Office Sublease opportunity in highly desirable Hanes Mall corridor. 799 Hanes Mall Boulevard has easy access to Interstate 40 and is within walking distance to banks, hotels, restaurants, and shopping centers.

- + Total Building SF: 101,555 RSF
  - Full Floors Available from 60,000 RSF to 101,555 RSF
- + Site Size: 10.33 ± Acres
- + Year Built: 1987, renovated 2009
- + Parking: approximately 812 spaces
  - 8.00 spaces / 1,000 RSF
- + Stories: 5

- + **Typical Floor Plate:** 20,311 RSF
- + Construction: Masonry
- + Elevators: 2
- + Primary Lease Term through 03/31/2030
- + Existing furniture included
- + Loading Dock available

## Typical Floor Plan





## **Location Overview**





# **Property Photos**









#### **Contact Us**

#### **Greg Wilson**

Executive Vice President +1 336 331 9399 greg.wilson@cbre-triad.com

#### Will Henderson

Executive Vice President +1 336 544 2745 will.henderson@cbre-triad.com

© 2022 CB Richard Ellis-Raleigh LLC. All rights reserved. This information has been obtained from sources believed reliable, but has not been verified for accuracy or completeness. You should conduct a careful, independent investigation of the property and verify all information. Any reliance on this information is solely at your own risk. CBRE and the CBRE logo are service marks of CBRE, Inc. All other marks displayed on this document are the property of their respective owners, and the use of such logos does not imply any affiliation with or endorsement of CBRE. Photos herein ar