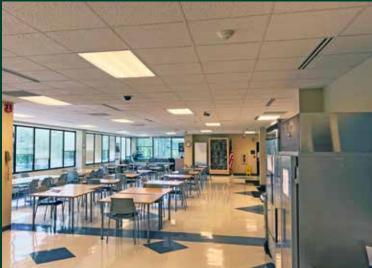

alem, North Carolina 27103

www.cbre.com/triad



### **Property Features**

Office Sublease opportunity in highly desirable Hanes Mall corridor. 799 Hanes Mall Boulevard has easy access to Interstate 40 and is within walking distance to banks, hotels, restaurants, and shopping centers.

- + Total Building SF: 101,555 RSF
  - Full Floors Available from 60,000 RSF to 101,555 RSF
- + Site Size: 10.33 ± Acres
- + Year Built: 1987, renovated 2009
- + Parking: approximately 812 spaces
  - 8.00 spaces / 1,000 RSF
- + Stories: 5

- + **Typical Floor Plate:** 20,311 RSF
- + Construction: Masonry
- + Elevators: 2
- + Primary Lease Term through 03/31/2030
- + Existing furniture included
- + Loading Dock available

## Typical Floor Plan





## **Location Overview**





# **Property Photos**









#### **Contact Us**

#### **Greg Wilson**

Executive Vice President +1 336 331 9399 greg.wilson@cbre-triad.com

#### Will Henderson

Executive Vice President +1 336 544 2745 will.henderson@cbre-triad.com

© 2022 CB Richard Ellis-Raleigh LLC. All rights reserved. This information has been obtained from sources believed reliable, but has not been verified for accuracy or completeness. You should conduct a careful, independent investigation of the property and verify all information. Any reliance on this information is solely at your own risk. CBRE and the CBRE logo are service marks of CBRE, Inc. All other marks displayed on this document are the property of their respective owners, and the use of such logos does not imply any affiliation with or endorsement of CBRE. Photos herein are the