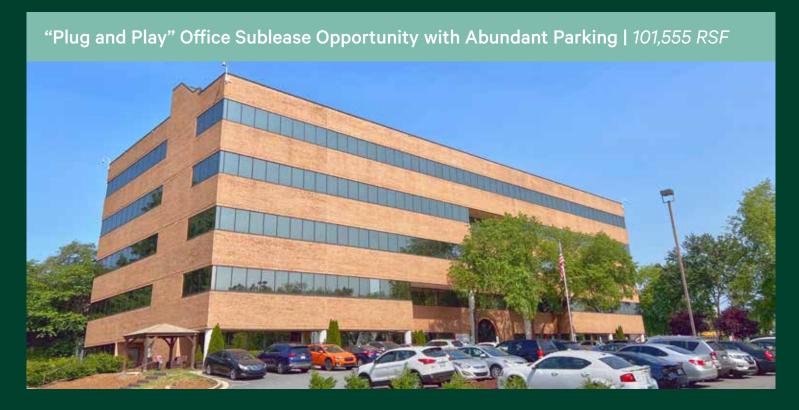

# 799 Hanes Mall Boulevard

Winston-Salem, North Carolina 27103

www.cbre.com/triad

### **Property Features**

Office Sublease opportunity in highly desirable Hanes Mall corridor. 799 Hanes Mall Boulevard has easy access to Interstate 40 and is within walking distance to banks, hotels, restaurants, and shopping centers.

- + Total Building SF: 101,555 RSF
  - Full Floors Available from 60,000 RSF to 101,555 RSF
- + Site Size: 10.33 ± Acres
- + Year Built: 1987, renovated 2009
- + Parking: approximately 812 spaces
  - 8.00 spaces / 1,000 RSF
- + Stories: 5