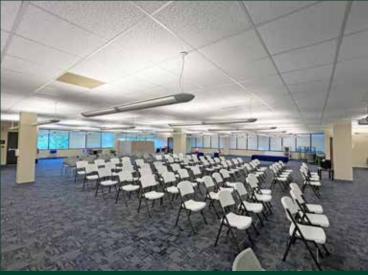

-Salem, North Carolina 27103

www.cbre.com/triad



### **Property Features**

Office Sublease opportunity in highly desirable Hanes Mall corridor. 799 Hanes Mall Boulevard has easy access to Interstate 40 and is within walking distance to banks, hotels, restaurants, and shopping centers.

- + Total Building SF: 101,555 RSF
  - Full Floors Available from 60,000 RSF to 101,555 RSF
- + Site Size: 10.33 ± Acres
- + Year Built: 1987, renovated 2009
- + Parking: approximately 812 spaces
  - 8.00 spaces / 1,000 RSF
- + Stories: 5

- + **Typical Floor Plate:** 20,311 RSF
- + Construction: Masonry
- + Elevators: 2
- + Primary Lease Term through 03/31/2030
- + Existing furniture included
- + Loading Dock available

## Typical Floor Plan





## **Location Overview**





# **Property Photos**









#### **Contact Us**

#### **Greg Wilson**

Executive Vice President +1 336 331 9399 greg.wilson@cbre-triad.com

#### Will Henderson

Executive Vice President +1 336 544 2745 will.henderson@cbre-triad.com

© 2022 CB Richard Ellis-Raleigh LLC. All rights reserved. This information has been obtained from sources believed reliable, but has not been verified for accuracy or completeness. You should conduct a careful, independent investigation of the property and verify all information. Any reliance on this information is solely at your own risk. CBRE and the CBRE logo are service marks of CBRE, Inc. All other marks displayed on this document are the property of their respective owners, and the use of such logos does not imply any affiliation with or endorsement of CBRE. Photos herein are th