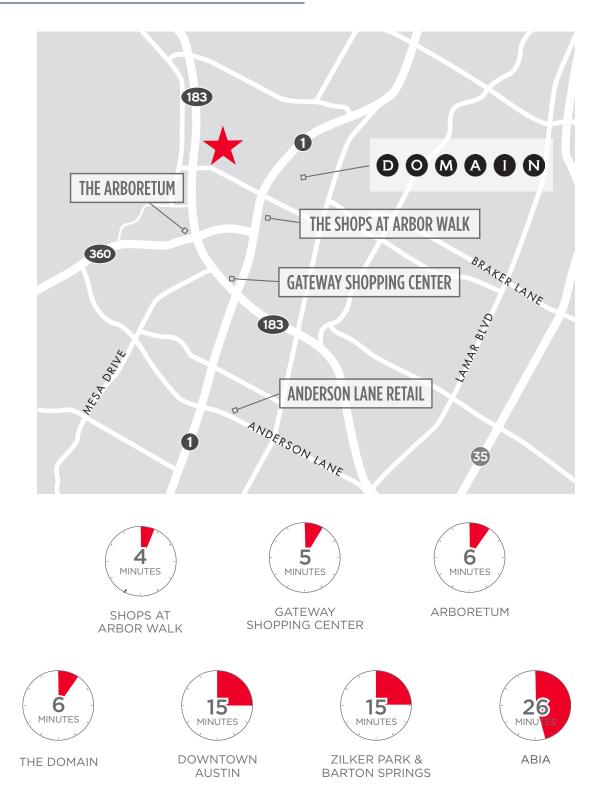

## **DETAILS**

Stonelake is a six building office and flex complex located in north Austin with excellent access to Mopac, Highway 183 and Loop 360. Situated within minutes of The Domain and The Arboretum, Stonelake offers easy access to a variety of retailers as well as upscale and fast casual and restaurants.

BUILDING 6 PARKING

**AVAILABILITY** 

108,000 SF 5.0:1,000 SUITE 600 | 5,750 SF

# **DRIVE TIMES**





## First Floor

SUITE 600 | 5,750 SF









### For more information, please contact:

### **BRIAN LIVERMAN**

+1 512-814-3402

brian.liverman@cushwake.com

### MATT FRIZZELL

+1 512-814-2404

matt.frizzell@cushwake.com

©2024 Cushman & Wakefield. All rights reserved. The information contained in this communication is strictly confidential. This information has been obtained from sources believed to be reliable but has not been verified. NO WARRANTY OR REPRESENTATION, EXPRESS OR IMPLIED, IS MADE AS TO THE CONDITION OF THE PROPERTY (OR PROPERTIES) REFERENCED HEREIN OR AS TO THE ACCURACY OR COMPLETENESS OF THE INFORMATION CONTAINED HEREIN, AND SAME IS SUBMITTED SUBJECT TO ERRORS, OMISSIONS, CHANGE OF PRICE, RENTAL OR OTHER CONDITIONS, WITHDRAWAL WITHOUT NOTICE, AND TO ANY SPECIAL LISTI