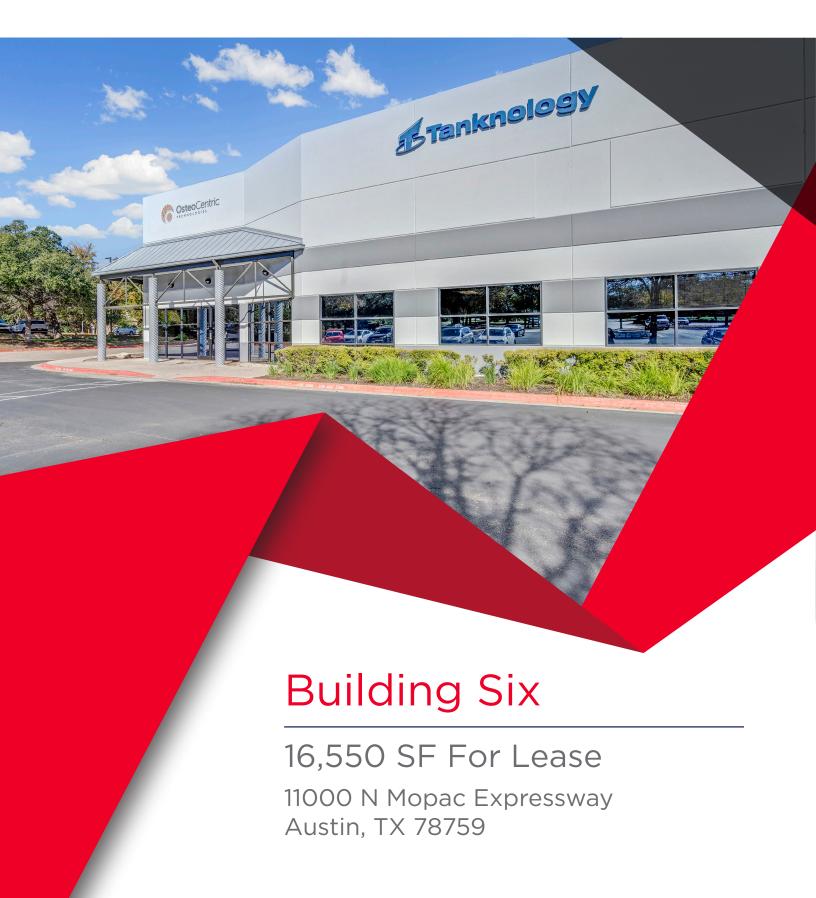

## **DETAILS**

Stonelake is a six building office and flex complex located in north Austin with excellent access to Mopac, Highway 183 and Loop 360. Situated within minutes of The Domain and The Arboretum, Stonelake offers easy access to a variety of retailers as well as upscale and fast casual and restaurants.