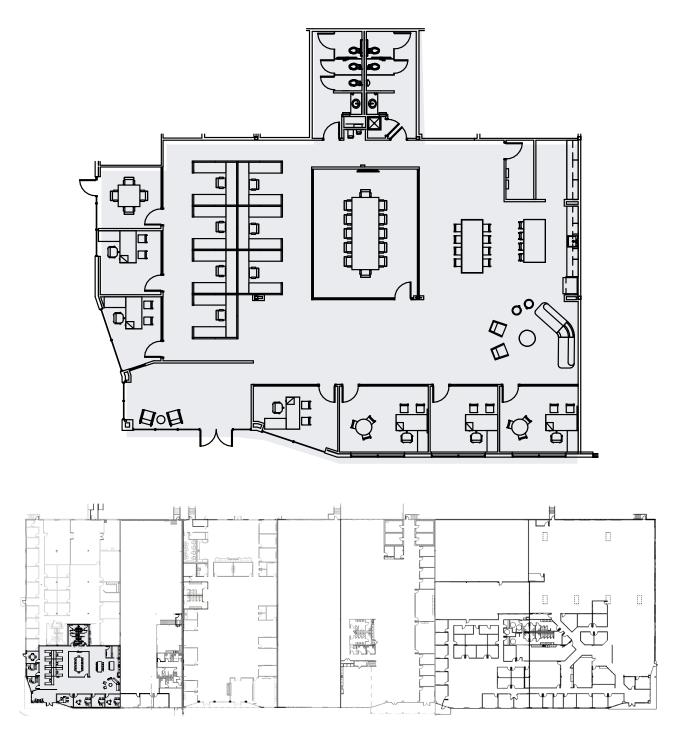

BUILDING 6 PARKING

**AVAILABILITY** 

108,000 SF 5.0:1,000 SUITE 600 | 5,750 SF

## First Floor

SUITE 600 | 5,750 SF