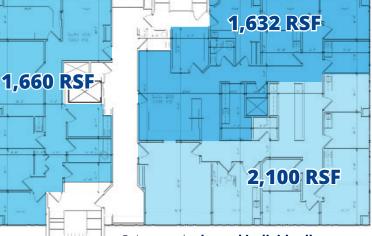

$\stackrel{
m Colliers}{
m Colliers}$   $m \raimedical/office$  space for lease in the north pittsburgh submarket

5,932 RSF

available for lease across 2nd floor

## Full-Floor Availability

Suites can be **leased individually** or as an **entire floor** for a total of **5,392 RSF.** 

Three-story, 14,000 SF medical office building for lease featuring a brand new facade installation. All available suites features ample natural lighting, exam rooms with sinks and cabinetry, a reception area, private restrooms, and office space. *Call Paul Horan for details!* 