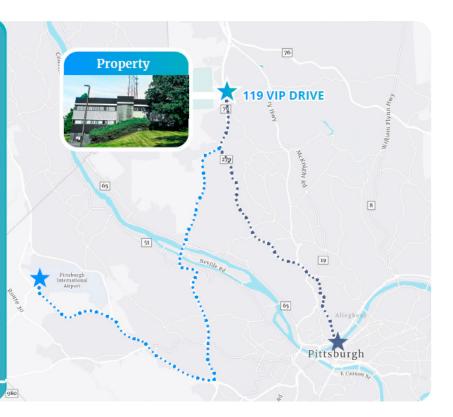

#### Colliers $\bigstar$ $\bigstar$ MEDICAL/OFFICE SPACE FOR LEASE IN THE NORTH PITTSBURGH SUBMARKET

119 VIP Drive is just 6.4 miles south of Cranberry Township, offering easy access to abundant retail, restaurant, and entertainment amenities such as: The Cranberry Mall (Marshalls, Giant Eagle, Aldi), Cranberry Commons (Target, Lowe's, Fresh Thyme Market, Staples), and Cranberry Square (Walmart, Best Buy, Barnes & Noble, Costco).