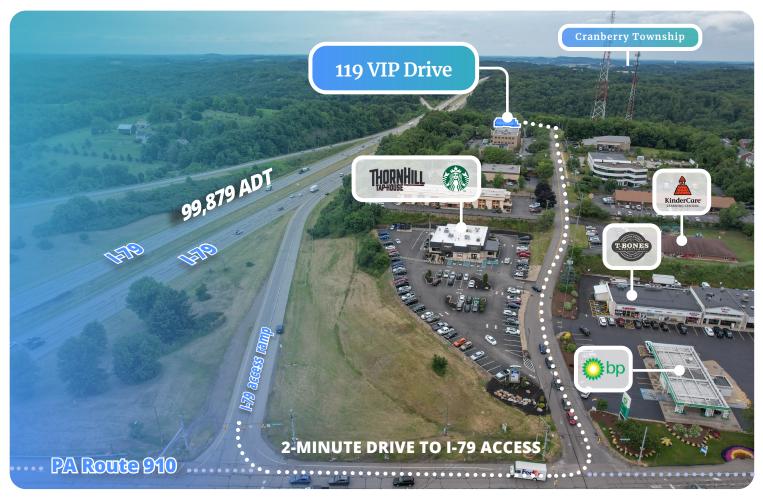

#### Colliers $\bigstar$ $\bigstar$ MEDICAL/OFFICE SPACE FOR LEASE IN THE NORTH PITTSBURGH SUBMARKET

119 VIP Drive is just 6.4 miles south of Cranberry Township, offering easy access to abundant retail, restaurant, and entertainment amenities such as: The Cranberry Mall (Marshalls, Giant Eagle, Aldi), Cranberry Commons (Target, Lowe's, Fresh Thyme Market, Staples), and Cranberry Square (Walmart, Best Buy, Barnes & Noble, Costco).