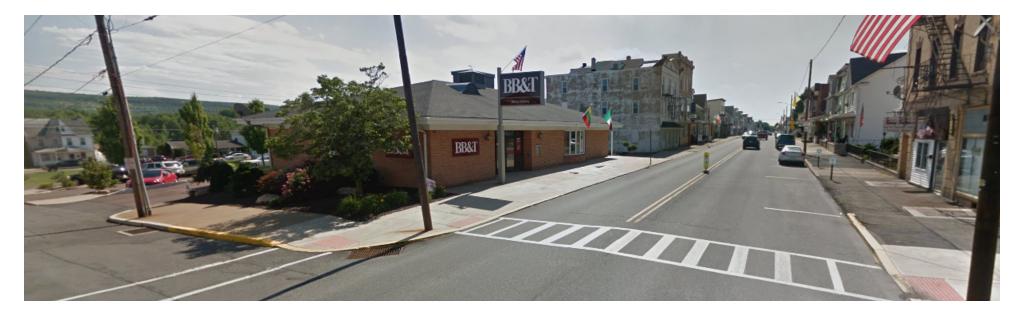

### **PROPERTY OVERVIEW**

3,058 SF free standing commercial building, located at a signalized intersection available for sale in Kulpmont, PA. Available corner property offers, two drive-thru lanes, ample parking, great frontage and high visibility.

## **PROPERTY HIGHLIGHTS**

- Former bank with two drive-thru lanes
- Located at signalized intersection
- Corner location
- Ample parking
- Great frontage
- High visibility
- Chestnut Street Average Traffic Count: 8,938 VPD both directions