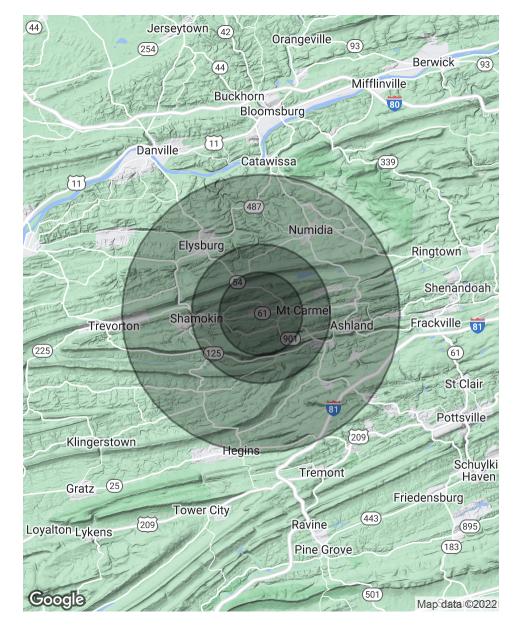

SVN | LATUS 3

| POPULATION           | 3 MILES | 5 MILES | 10 MILES |
|----------------------|---------|---------|----------|
| TOTAL POPULATION     | 9,542   | 25,919  | 51,868   |
| AVERAGE AGE          | 45.0    | 43.0    | 44.1     |
| AVERAGE AGE (MALE)   | 42.0    | 40.8    | 42.5     |
| AVERAGE AGE (FEMALE) | 49.6    | 46.1    | 45.8     |

| HOUSEHOLDS & INCOME | 3 MILES   | 5 MILES   | 10 MILES  |
|---------------------|-----------|-----------|-----------|
| TOTAL HOUSEHOLDS    | 4,830     | 14,473    | 26,786    |
| # OF PERSONS PER HH | 2.0       | 1.8       | 1.9       |
| AVERAGE HH INCOME   | \$46,687  | \$40,919  | \$48,612  |
| AVERAGE HOUSE VALUE | \$136,632 | \$107,910 | \$126,989 |

\* Demographic data derived from 2020 ACS - US Census

KAREN NEIDERER O: 717.737.2422 x1004 | C: 717.891.7962 karen.neiderer@svn.com