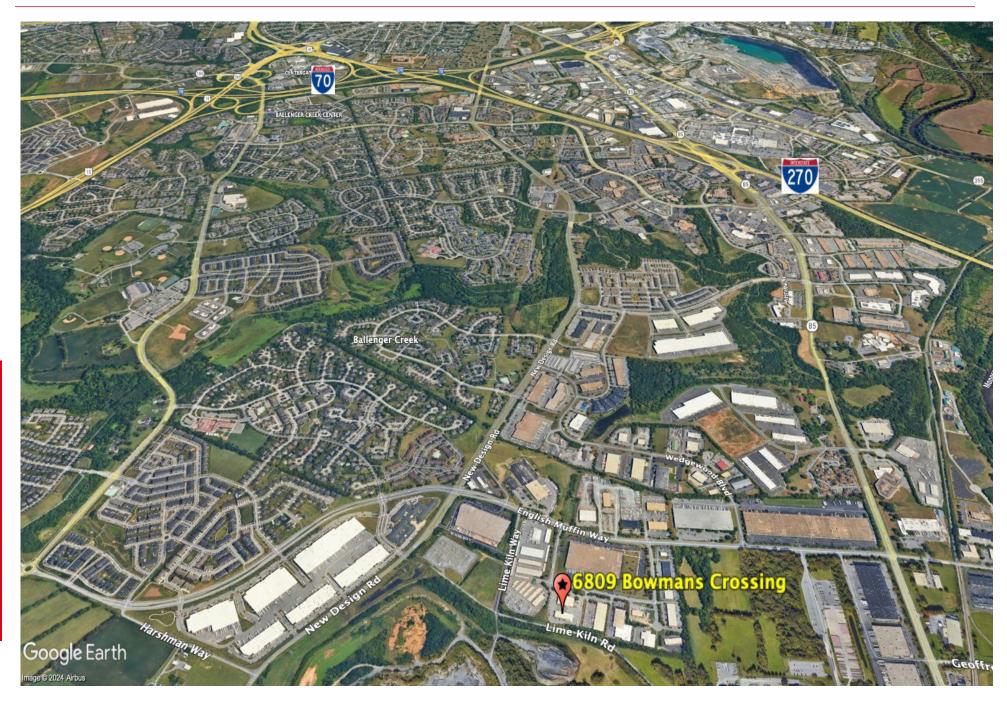

## **AREA MAP**

### **SITE OVERVIEW**

**EXECUTIVE SUMMARY** 

**Clagett Enterprises** is pleased to present 17,500 + /- SF warehouse for lease. Industrial site, perfectly positioned just south of Frederick and strategically situated minutes from the intersection of I-70 and I-270. This location offers seamless connectivity to major metropolitan areas including Washington, Baltimore, and Pittsburgh. With its strategic location and robust features, this site is designed to meet the needs of businesses of all sizes looking for a well-positioned, functional space.