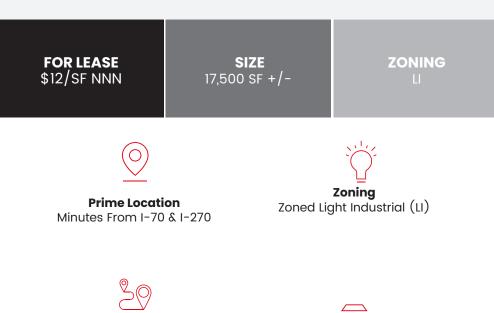

### **SITE OVERVIEW**

**EXECUTIVE SUMMARY** 

**Clagett Enterprises** is pleased to present 17,500 + /- SF warehouse for lease. Industrial site, perfectly positioned just south of Frederick and strategically situated minutes from the intersection of I-70 and I-270. This location offers seamless connectivity to major metropolitan areas including Washington, Baltimore, and Pittsburgh. With its strategic location and robust features, this site is designed to meet the needs of businesses of all sizes looking for a well-positioned, functional space.

#### HIGHLIGHTS:

- Situated in a high-growth area
- Two dock doors & three drive-in doors
- Ceiling heights ranging from 22 to 24 feet
- 17,500 SF +/- with 2,500 SF of dedicated office space
- Located in a thriving industrial corridor
- Light Industrial (LI) zoning allows for a wide range of operations, from light manufacturing to warehousing and distribution.