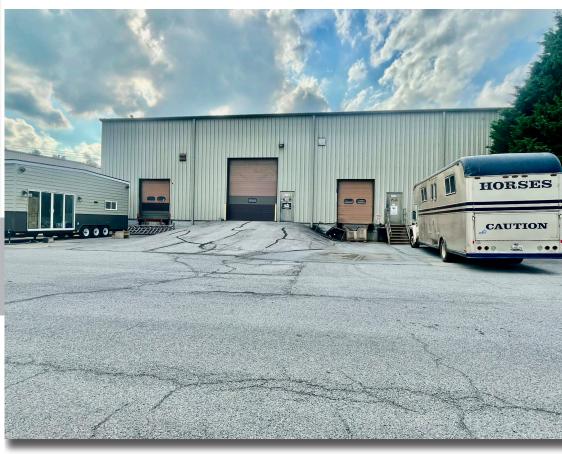

#### HIGHLIGHTS:

- Situated in a high-growth area
- Two dock doors & three drive-in doors
- Ceiling heights ranging from 22 to 24 feet
- 17,500 SF +/- with 2,500 SF of dedicated office space
- Located in a thriving industrial corridor
- Light Industrial (LI) zoning allows for a wide range of operations, from light manufacturing to warehousing and distribution.