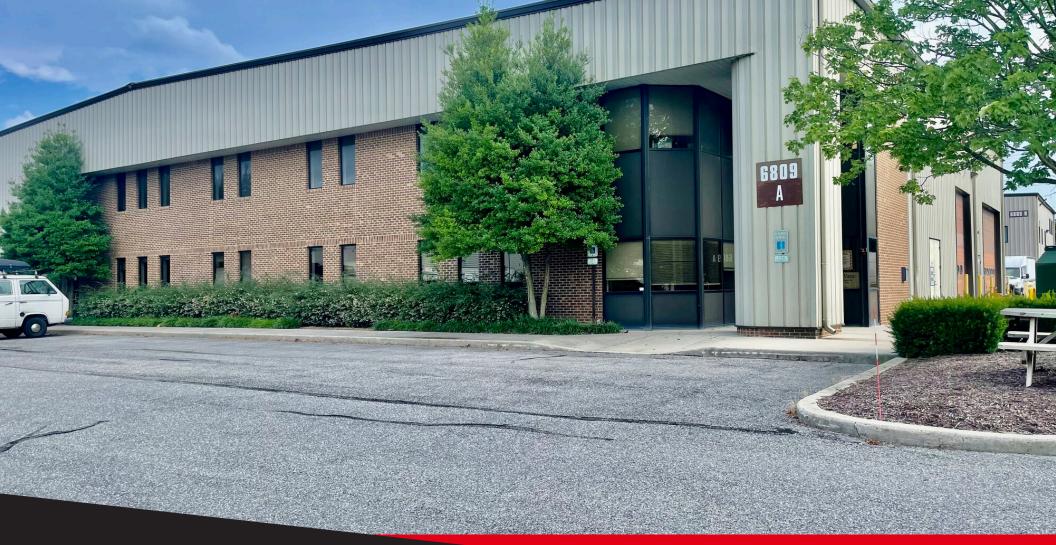

# 6809 Bowmans Crossing FREDERICK, MARLYAND

### **SITE OVERVIEW**

**EXECUTIVE SUMMARY** 

**Clagett Enterprises** is pleased to present 17,500 + /- SF warehouse for lease. Industrial site, perfectly positioned just south of Frederick and strategically situated minutes from the intersection of I-70 and I-270. This location offers seamless connectivity to major metropolitan areas including Washington, Baltimore, and Pittsburgh. With its strategic location and robust features, this site is designed to meet the needs of businesses of all sizes looking for a well-positioned, functional space.