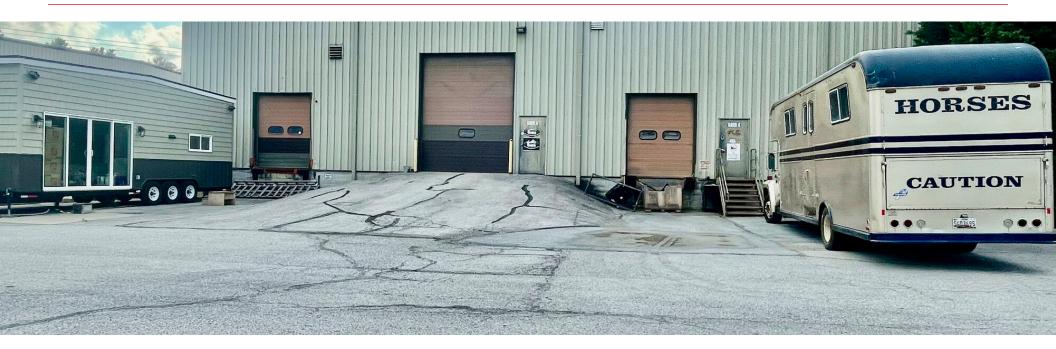

#### HIGHLIGHTS:

- Situated in a high-growth area
- Two dock doors & three drive-in doors
- Ceiling heights ranging from 22 to 24 feet
- 17,500 SF +/- with 2,500 SF of dedicated office space
- Located in a thriving industrial corridor
- Light Industrial (LI) zoning allows for a wide range of operations, from light manufacturing to warehousing and distribution.