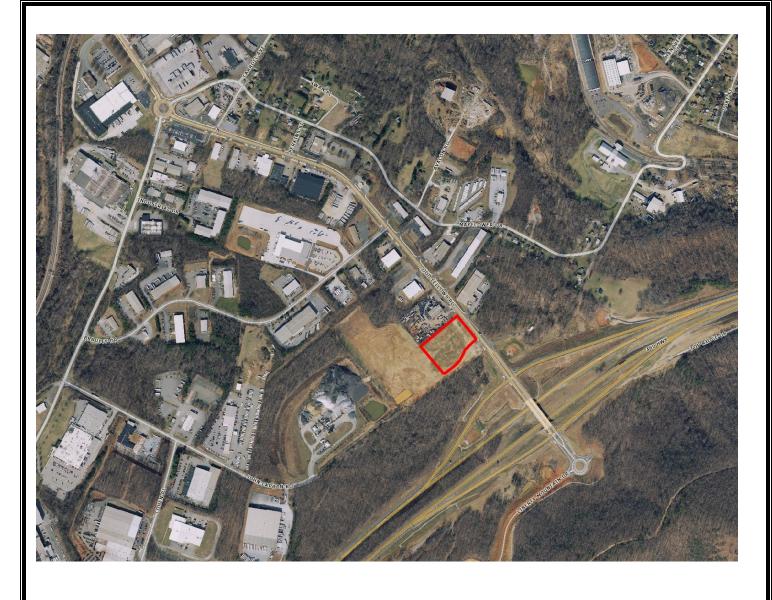

## **BUILD TO SUIT**

- 3102 Odd Fellows Rd. Lynchburg, VA
- Vacant Site
- **■** Size: 3.076 Acres
- **Zoning: I-3 (Heavy Industrial)**
- Located in the City of Lynchburg's Enterprise and Opportunity Zones which provides monetary incentives for qualifying businesses.
- Notes: Excellent Access

Located in the First Lynchburg Industrial Park on Odd Fellows Rd. directly off the Lynchburg Expressway/U. S. Rt.

29 and St. Rt. 460 and 501 Bypass.

Industrial Park with major trucking companies, Main U.S. Post Office, FedEx and multiple industries and supply houses.

3102 Odd Fellows Road Lynchburg, VA