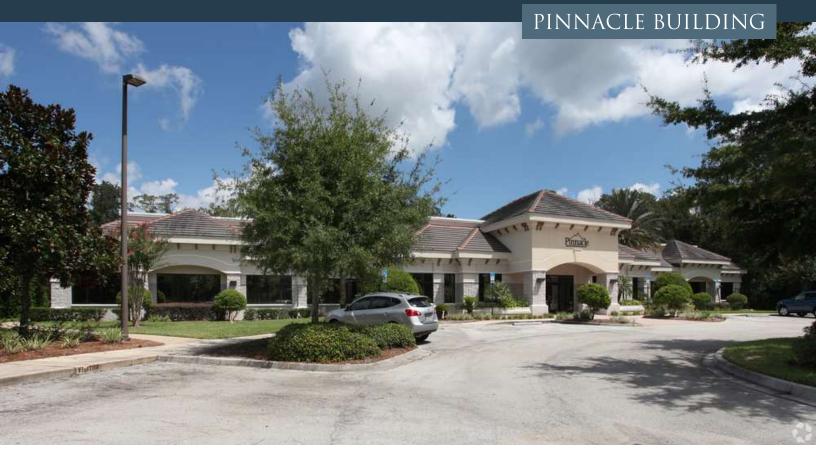

### OFFICE BUILDING FOR SALE & LEASE

For Sale: \$3,975,000

NNN Lease

- 16,436 square foot, 1-story free standing office building (Subdividable 8,218 - 16,436)
- 12' ceilings
- Year built: 2002
- 73 parking spaces
- Building features a covered entry, rear terrace overlooking pond with fountain and ample meeting/presentation room space.

### PROPERTY DESCRIPTION

For Sale \$3,975,000