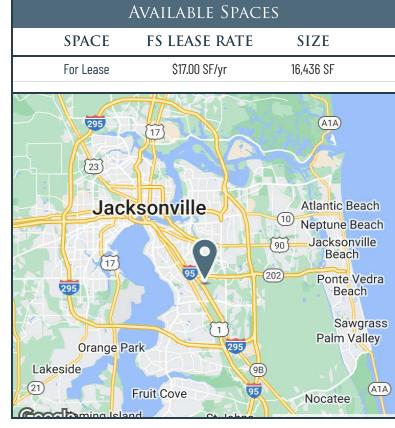

#### **OFFERING SUMMARY**

| Sale Price:      | \$3,975,000         |  |
|------------------|---------------------|--|
| Lease Rate:      | \$17.00 SF/yr (NNN) |  |
| Number of Units: | 1                   |  |
| Available SF:    | 16,436 SF           |  |
| Lot Size:        | 4.71 Acres          |  |
| Building Size:   | 16,436 SF           |  |

# LOCATION MAP

ALEX EVANS
Broker / Owner

Phone | 904.210.9878 Email | alex@creprojax.com