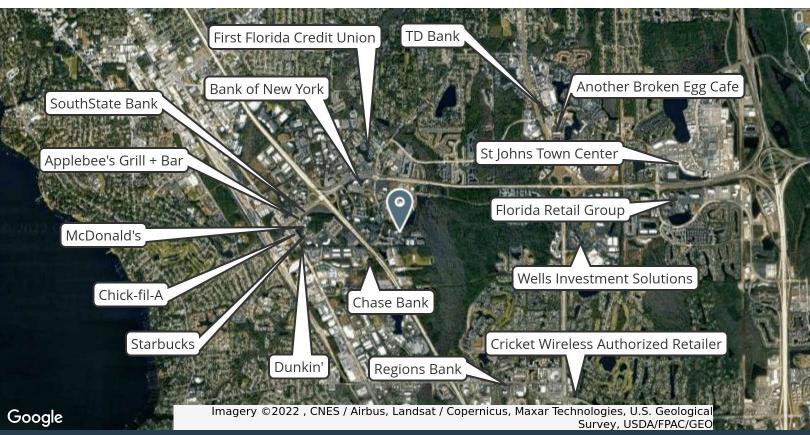

#### LOCATION DESCRIPTION - BELFORT PARK

Belfort Park is comprised of over 300,000 square feet of quality office space. This multi-building office park offers tenants an attractive work environment within a well-maintained and heavily landscaped campus-like setting spanning 45 acres. With a variety of industries represented, diversified tenants include healthcare, technology, defense, and financial services, among many others. You can find everything you need at the nearby shopping areas and the location offers quick access to anywhere in town in about 20 minutes. From St. Johns Town Center to grocery stores like Trader Joe's and Publix, there are several neighborhood shopping centers in the area where you can avoid crowds and enjoy a wide array lunch options or fine dining. Everything you need can be found near Belfort Park, one of the premier suburban office parks in Jacksonville.