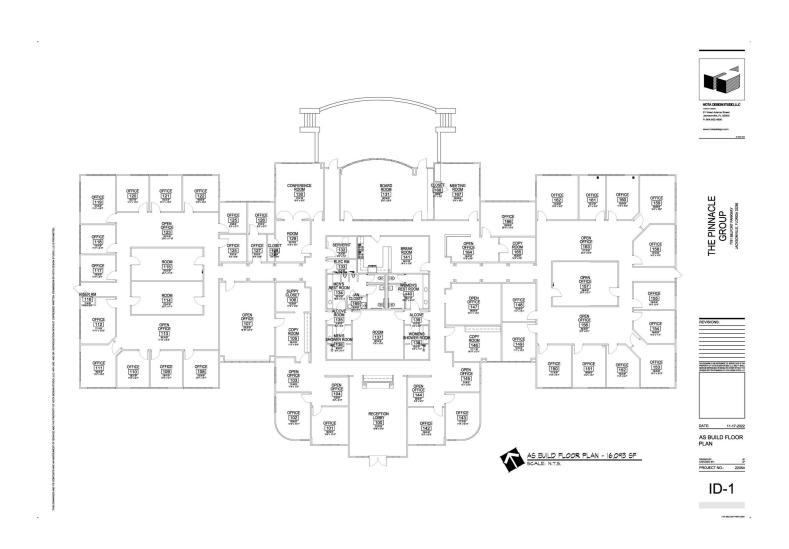

### OFFICE BUILDING FOR SALE & LEASE

For Sale: \$3,975,000

NNN Lease

- 16,436 square foot, 1-story free standing office building (Subdividable 8,218 - 16,436)
- 12' ceilings
- Year built: 2002
- 73 parking spaces
- Building features a covered entry, rear terrace overlooking pond with fountain and ample meeting/presentation room space.

#### **OFFERING SUMMARY**

| Sale Price:      | \$3,975,000         |  |
|------------------|---------------------|--|
| Lease Rate:      | \$17.00 SF/yr (NNN) |  |
| Number of Units: | 1                   |  |
| Available SF:    | 16,436 SF           |  |
| Lot Size:        | 4.71 Acres          |  |
| Building Size:   | 16,436 SF           |  |