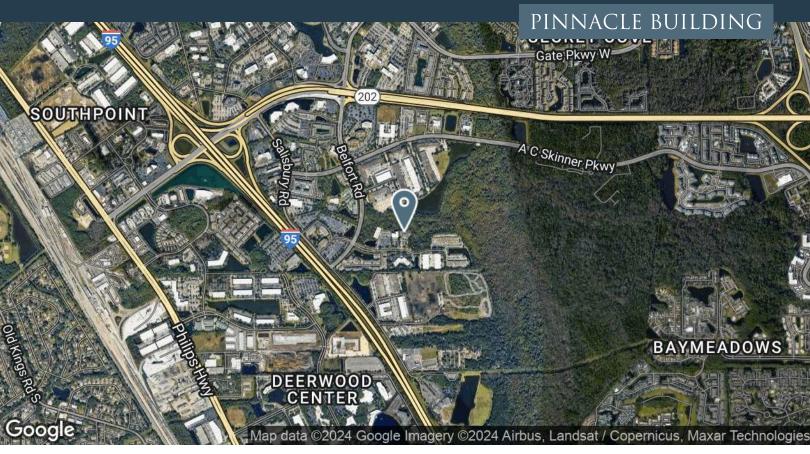

#### LOCATION DESCRIPTION - BELFORT PARK

Belfort Park is comprised of over 300,000 square feet of quality office space. This multi-building office park offers tenants an attractive work environment within a well-maintained and heavily landscaped campus-like setting spanning 45 acres. With a variety of industries represented, diversified tenants include healthcare, technology, defense, and financial services, among many others. You can find everything you need at the nearby shopping areas and the location offers quick access to anywhere in town in about 20 minutes. From St. Johns Town Center to grocery stores like Trader Joe's and Publix, there are several neighborhood shopping centers in the area where you can avoid crowds and enjoy a wide array lunch options or fine dining. Everything you need can be found near Belfort Park, one of the premier suburban office parks in Jacksonville.

# LOCATION MAP

ALEX EVANS
Broker / Owner

Phone | 904.210.9878 Email | alex@creprojax.com