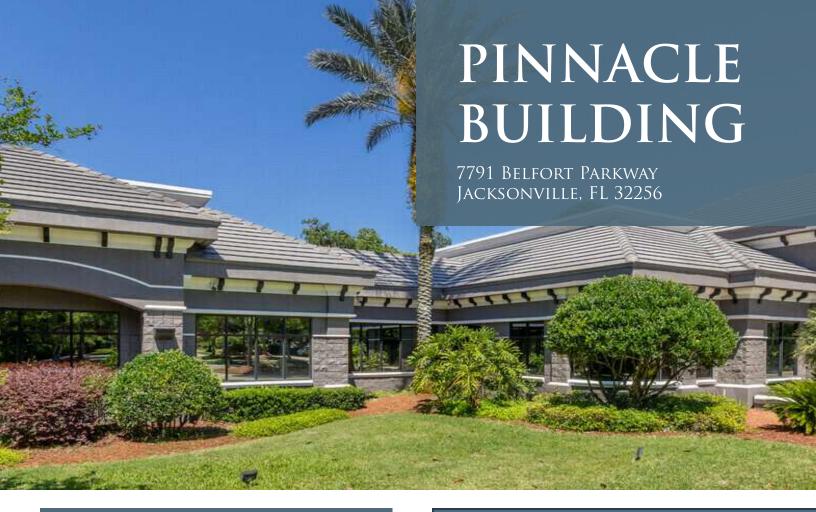

### OFFICE BUILDING FOR SALE & LEASE

For Sale: \$3,975,000

NNN Lease

- 16,436 square foot, 1-story free standing office building (Subdividable 8,218 - 16,436)
- 12' ceilings
- Year built: 2002
- 73 parking spaces
- Building features a covered entry, rear terrace overlooking pond with fountain and ample meeting/presentation room space.

### PROPERTY DESCRIPTION

For Sale \$3,975,000