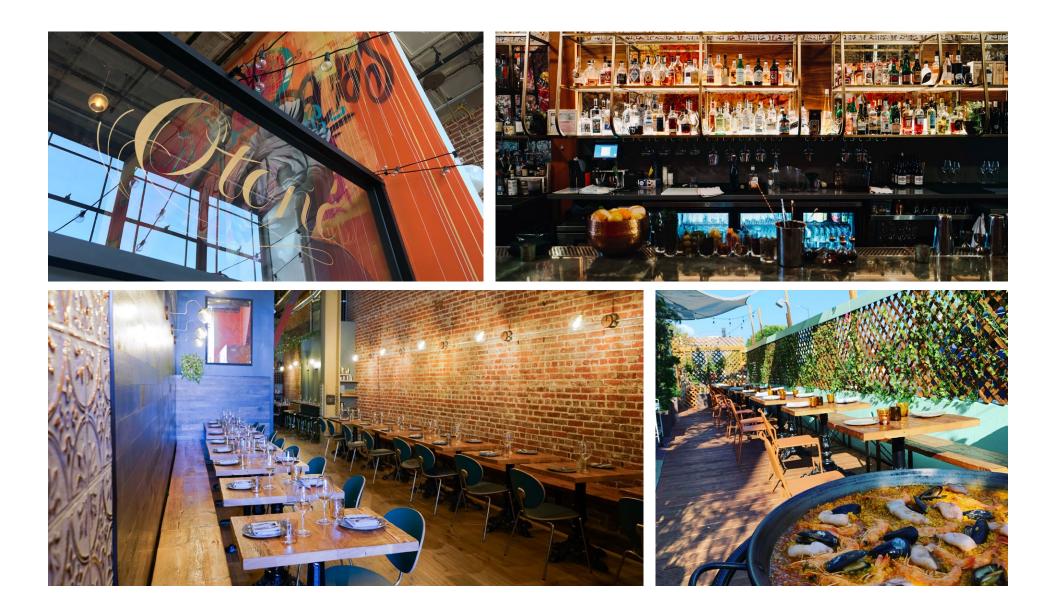

#### FEATURES

2nd generation restaurant with full liquor

Current rent: \$15,580.47/month + NNN (\$1.30 PSF)

Initial term: 4 years remaining

Two 5yr options at FMV (not personal to Tenant)

Fully-built out restaurant with FF&E, entitlements, and full liquor license

Additional prep kitchen and storage area planned and permitted

Type 47 CUP + ABC license

No warranty or representation is made to the accuracy of the foregoing information. Terms of sale or lease are subject to change or withdrawal without notice. ©2023 INDUSTRY PARTNERS, INC.