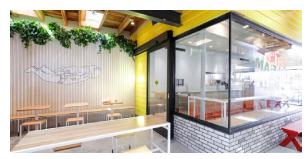

#### FEATURES

2nd generation restaurant with full liquor

Current rent: \$15,580.47/month + NNN (\$1.30 PSF)

Initial term: 4 years remaining

Two 5yr options at FMV (not personal to Tenant)

Fully-built out restaurant with FF&E, entitlements, and full liquor license

Additional prep kitchen and storage area planned and permitted

Type 47 CUP + ABC license

No warranty or representation is made to the accuracy of the foregoing information. Terms of sale or lease are subject to change or withdrawal without notice. ©2023 INDUSTRY PARTNERS, INC.