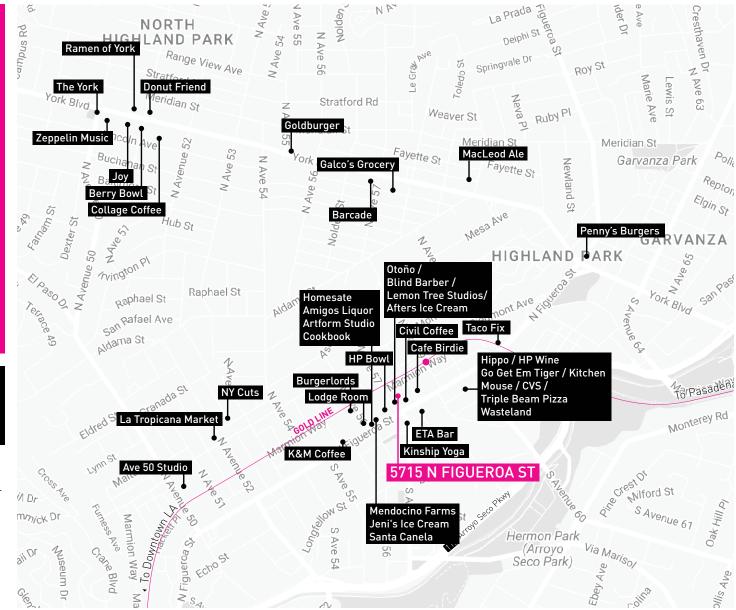

#### FEATURES

2nd generation restaurant with full liquor

Current rent: \$15,580.47/month + NNN (\$1.30 PSF)

Initial term: 4 years remaining

Two 5yr options at FMV (not personal to Tenant)

Fully-built out restaurant with FF&E, entitlements, and full liquor license

Additional prep kitchen and storage area planned and permitted

Type 47 CUP + ABC license

No warranty or representation is made to the accuracy of the foregoing information. Terms of sale or lease are subject to change or withdrawal without notice. ©2023 INDUSTRY PARTNERS, INC.