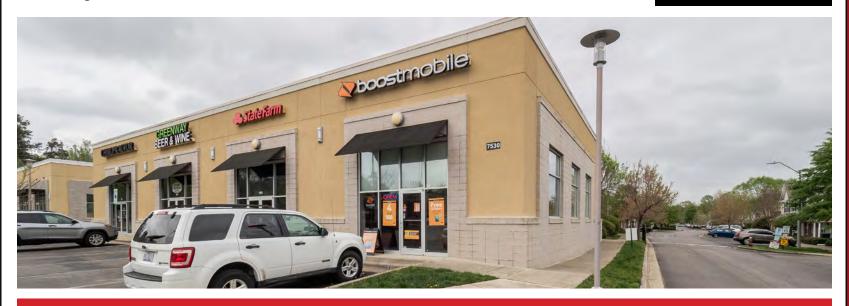

#### Excellent Opportunity for Retail, Office or Medical Users

#### **Features**

- 1,695 SF Suite in The Shoppes at Greenway
- Located in a high growth area off Hwy 401
- Excellent opportunity for Retail, Office or Medical user to own or lease the space
- Traffic count in front of the center is 39,000 cars per day.
- Asking Price: \$381,000
- Lease Rate: \$20/SF, NNN