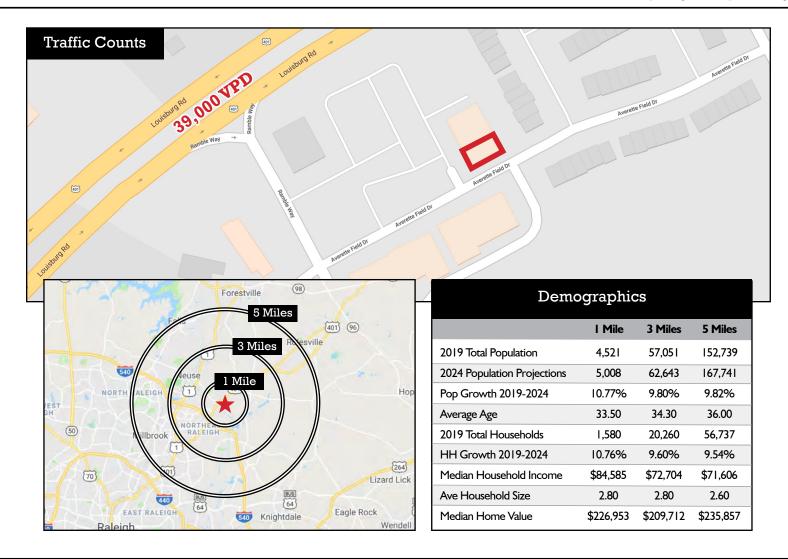

#### **Features**

- 1,695 SF Suite in The Shoppes at Greenway
- Located in a high growth area off Hwy 401
- Excellent opportunity for Retail, Office or Medical user to own or lease the space
- Traffic count in front of the center is 39,000 cars per day.
- Asking Price: \$381,000
- Lease Rate: \$20/SF, NNN