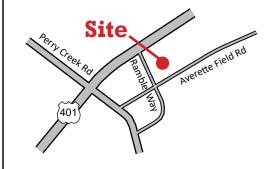

#### **Features**

- 1,695 SF Suite in The Shoppes at Greenway
- Located in a high growth area off Hwy 401
- Excellent opportunity for Retail, Office or Medical user to own or lease the space
- Traffic count in front of the center is 39,000 cars per day.
- Asking Price: \$381,000
- Lease Rate: \$20/SF, NNN