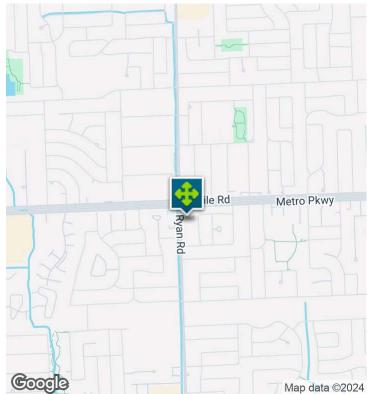

#### LOCATION OVERVIEW

Located just south of Metro Parkway on Ryan Rd.

## 36830 RYAN RD, STERLING HEIGHTS, MI 48301 // FOR LEASE AERIAL MAP

Phillip Myers SENIOR ASSOCIATE D: 248.281.9904 | C: 586.242.4047 phil@pacommercial.com to the possibility of errors, omisions, change of price, rental or other mance of the property. You and your tax and legal advisors should

out it. It is

36830 RYAN RD, STERLING HEIGHTS, MI 48301 // FOR LEASE LOCATION MAP

P.A. COMMERCIAL Corporate & Investment Real Estate Phillip Myers SENIOR ASSOCIATE D: 248.281.9904 | C: 586.242.4047 phil@pacommercial.com