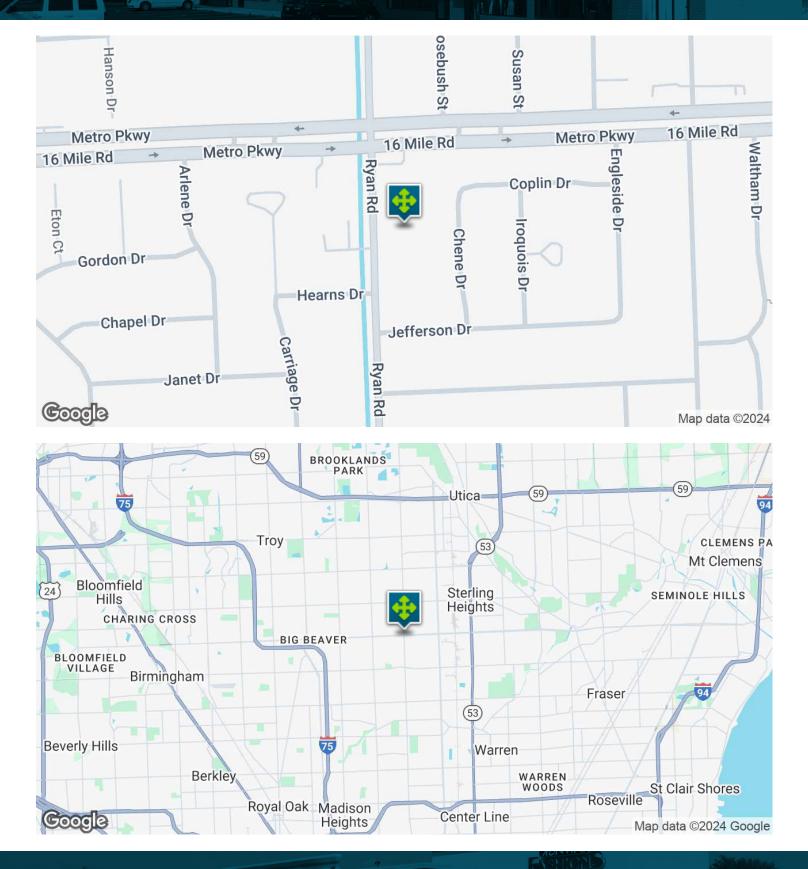

out it. It is

36830 RYAN RD, STERLING HEIGHTS, MI 48301 // FOR LEASE LOCATION MAP

P.A. COMMERCIAL Corporate & Investment Real Estate Phillip Myers SENIOR ASSOCIATE D: 248.281.9904 | C: 586.242.4047 phil@pacommercial.com

#### LOCATION OVERVIEW

Located just south of Metro Parkway on Ryan Rd.