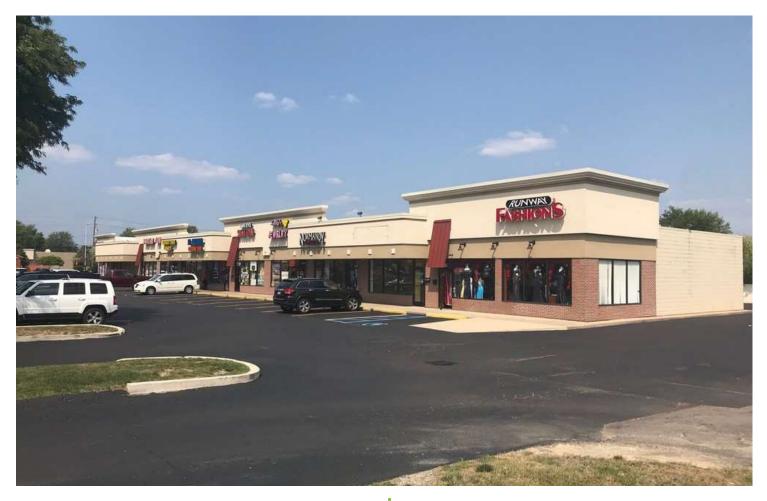

#### **PROPERTY OVERVIEW**

Last space available at Metro Square! This busy retail plaza has one 1,010 sf space available for immediate occupancy. Currently configured with open frontage and four (4) private offices.

#### **PROPERTY HIGHLIGHTS**

- Outstanding main road exposure and signage
- Ample parking •
- Convenient location •
- Motivated landlord!
- NNN's breakdown is \$5.75/SF

Phillip Myers SENIOR ASSOCIATE D: 248.281.9904 | C: 586.242.4047 phil@pacommercial.com