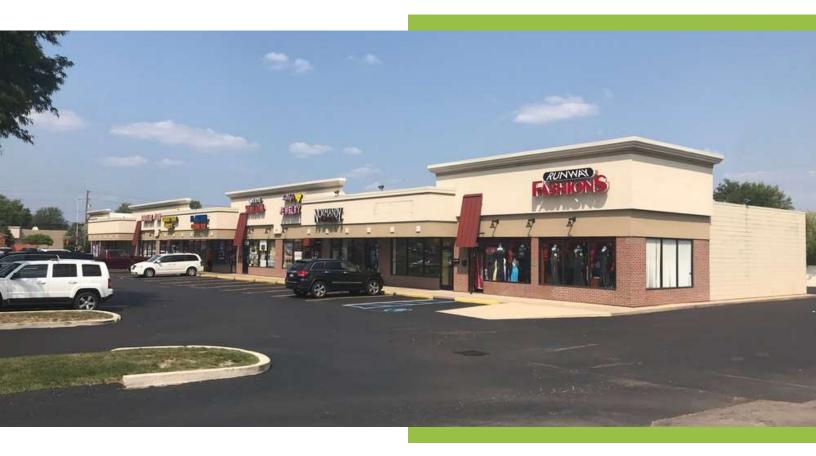

## RETAIL PROPERTY // FOR LEASE

# **PRIME RETAIL SPACE IN STERLING HEIGHTS**

36830 RYAN RD STERLING HEIGHTS, MI 48301

- Outstanding main road exposure and signage
- Ample parking
- Convenient location

- Motivated landlord!
- NNN's breakdown is \$5.75/SF

#### **PROPERTY OVERVIEW**

Last space available at Metro Square! This busy retail plaza has one 1,010 sf space available for immediate occupancy. Currently configured with open frontage and four (4) private offices.