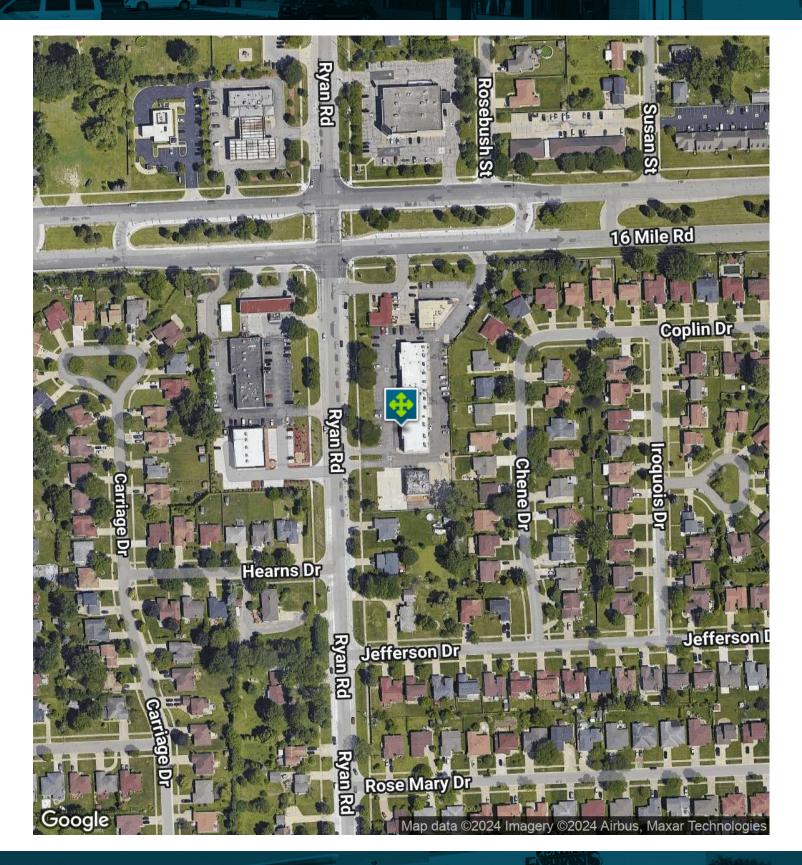

## 36830 RYAN RD, STERLING HEIGHTS, MI 48301 // FOR LEASE AERIAL MAP

Phillip Myers SENIOR ASSOCIATE D: 248.281.9904 | C: 586.242.4047 phil@pacommercial.com to the possibility of errors, omisions, change of price, rental or other mance of the property. You and your tax and legal advisors should

#### LOCATION OVERVIEW

Located just south of Metro Parkway on Ryan Rd.