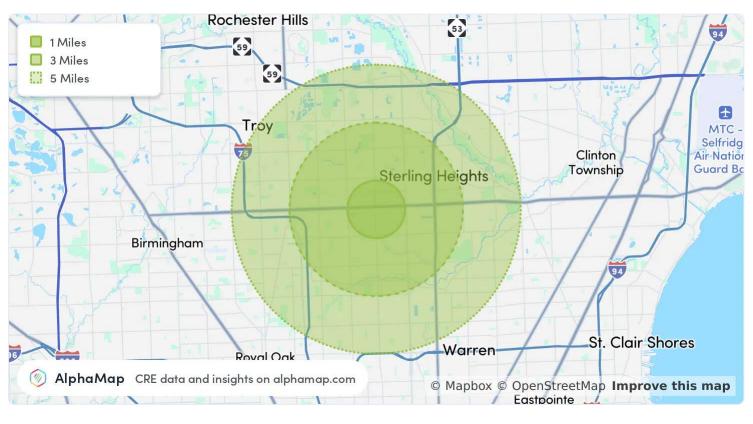

## 36830 RYAN RD, STERLING HEIGHTS, MI 48301 // FOR LEASE AREA ANALYTICS

| POPULATION                             | 1 MILE                 | 3 MILES                  | 5 MILES                   |
|----------------------------------------|------------------------|--------------------------|---------------------------|
| Total Population                       | 18,534                 | 95,466                   | 287,014                   |
| Average Age                            | 42                     | 43                       | 42                        |
| Average Age (Male)                     | 41                     | 41                       | 41                        |
| Average Age (Female)                   | 43                     | 44                       | 44                        |
|                                        |                        |                          |                           |
| HOUSEHOLD & INCOME                     | 1 MILE                 | 3 MILES                  | 5 MILES                   |
| HOUSEHOLD & INCOME<br>Total Households | <b>1 MILE</b><br>6,305 | <b>3 MILES</b><br>35,577 | <b>5 MILES</b><br>116,100 |
|                                        |                        |                          |                           |
| Total Households                       | 6,305                  | 35,577                   | 116,100                   |
| Total Households<br>Persons per HH     | 6,305<br>2.9           | 35,577<br>2.7            | 116,100<br>2.5            |

Map and demographics data derived from AlphaMap

Phillip Myers SENIOR ASSOCIATE D: 248.281.9904 | C: 586.242.4047 phil@pacommercial.com

to the possibility of errors, omissions, change of price, rental or other mance of the property. You and your tax and legal advisors should 36830 RYAN RD, STERLING HEIGHTS, MI 48301 // FOR LEASE CONTACT US