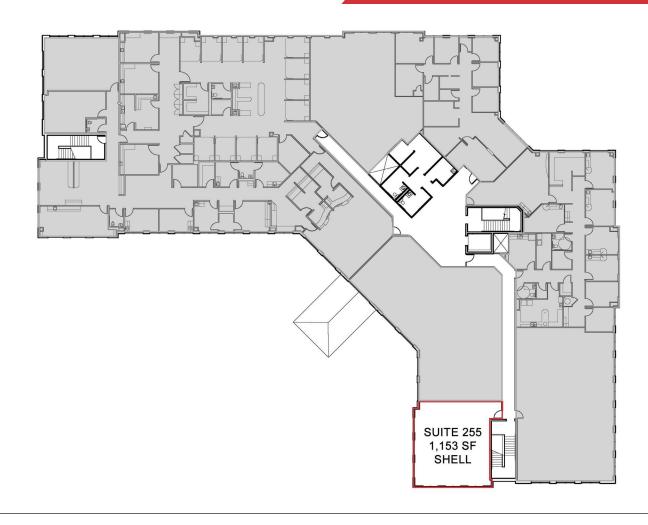

#### **Property Features**

- Two-Story, Class "A" Medical Office Building
- Prime Location Adjacent to OhioHealth Dublin Methodist Hospital
- Second Floor Suite Available
- Suite 255 | 1,153 SF Shell Space
- Covered Patient Drop Off/Pick Up at Front Entrance
- Ample Parking (5:1,000 SF Ratio)
- Close Proximity to Numerous Amenities
- · Convenient Access to SR-33, SR-161, and I-270

### **For Lease** Perimeter MOB Available Space

| SPACE | SPACE USE | LEASE RATE | LEASE TYPE | SIZE (SF) | AVAILABILITY |
|-------|-----------|------------|------------|-----------|--------------|
| 255   | Medical   | NEGOTIABLE | NNN        | 1,153 SF  | VACANT SHELL |