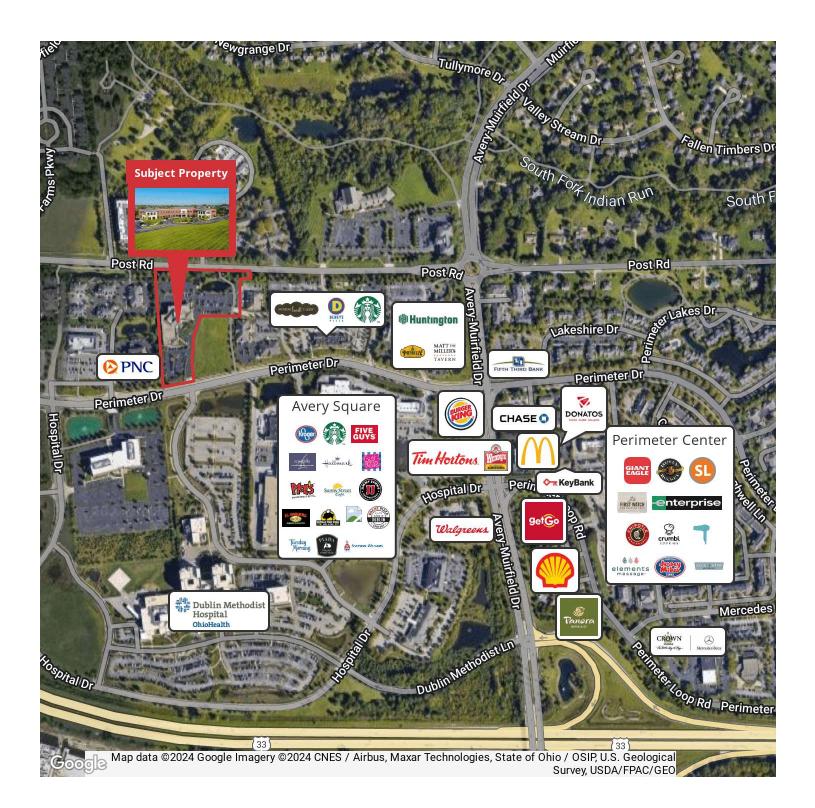

Matt Gregory, SIOR, CCIM 614 629 5234 mgregory@ohioequities.com

**For Lease** Perimeter MOB Nearby Amenities

Philip Bird, SIOR 614 629 5296 pbird@ohioequities.com Matt Gregory, SIOR, CCIM 614 629 5234 mgregory@ohioequities.com

For Lease Perimeter MOB Location Maps

Philip Bird, SIOR 614 629 5296 pbird@ohioequities.com Matt Gregory, SIOR, CCIM 614 629 5234 mgregory@ohioequities.com

**For Lease** Perimeter MOB Demographics

| POPULATION                              | 1 MILE              | 3 MILES               | <b>5 MILES</b>        |
|-----------------------------------------|---------------------|-----------------------|-----------------------|
| Total Population                        | 5,655               | 37,900                | 98,392                |
| Average Age                             | 35.9                | 35.8                  | 35.7                  |
| Average Age (Male)                      | 34.7                | 35.2                  | 34.9                  |
| Average Age (Female)                    | 36.6                | 36.1                  | 36.3                  |
|                                         |                     |                       |                       |
|                                         |                     |                       |                       |
| HOUSEHOLDS & INCOME                     | 1 MILE              | 3 MILES               | <b>5 MILES</b>        |
| HOUSEHOLDS & INCOME<br>Total Households | <b>1 MILE</b> 2,023 | <b>3 MILES</b> 14,275 | <b>5 MILES</b> 37,868 |
|                                         |                     |                       |                       |
| Total Households                        | 2,023               | 14,275                | 37,868                |
| Total Households<br># of Persons per HH | 2,023<br>2.8        | 14,275<br>2.7         | 37,868<br>2.6         |