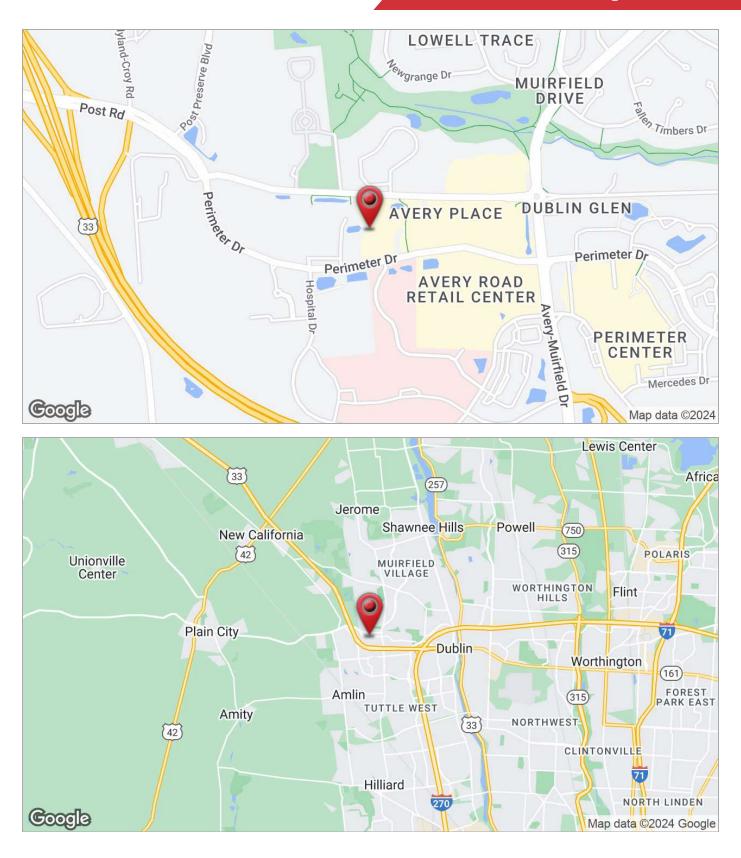

For Lease Perimeter MOB Location Maps

Philip Bird, SIOR 614 629 5296 pbird@ohioequities.com Matt Gregory, SIOR, CCIM 614 629 5234 mgregory@ohioequities.com

**For Lease** Perimeter MOB Demographics

| POPULATION                              | 1 MILE              | 3 MILES               | <b>5 MILES</b>        |
|-----------------------------------------|---------------------|-----------------------|-----------------------|
| Total Population                        | 5,655               | 37,900                | 98,392                |
| Average Age                             | 35.9                | 35.8                  | 35.7                  |
| Average Age (Male)                      | 34.7                | 35.2                  | 34.9                  |
| Average Age (Female)                    | 36.6                | 36.1                  | 36.3                  |
|                                         |                     |                       |                       |
|                                         |                     |                       |                       |
| HOUSEHOLDS & INCOME                     | 1 MILE              | 3 MILES               | <b>5 MILES</b>        |
| HOUSEHOLDS & INCOME<br>Total Households | <b>1 MILE</b> 2,023 | <b>3 MILES</b> 14,275 | <b>5 MILES</b> 37,868 |
|                                         |                     |                       |                       |
| Total Households                        | 2,023               | 14,275                | 37,868                |
| Total Households<br># of Persons per HH | 2,023<br>2.8        | 14,275<br>2.7         | 37,868<br>2.6         |