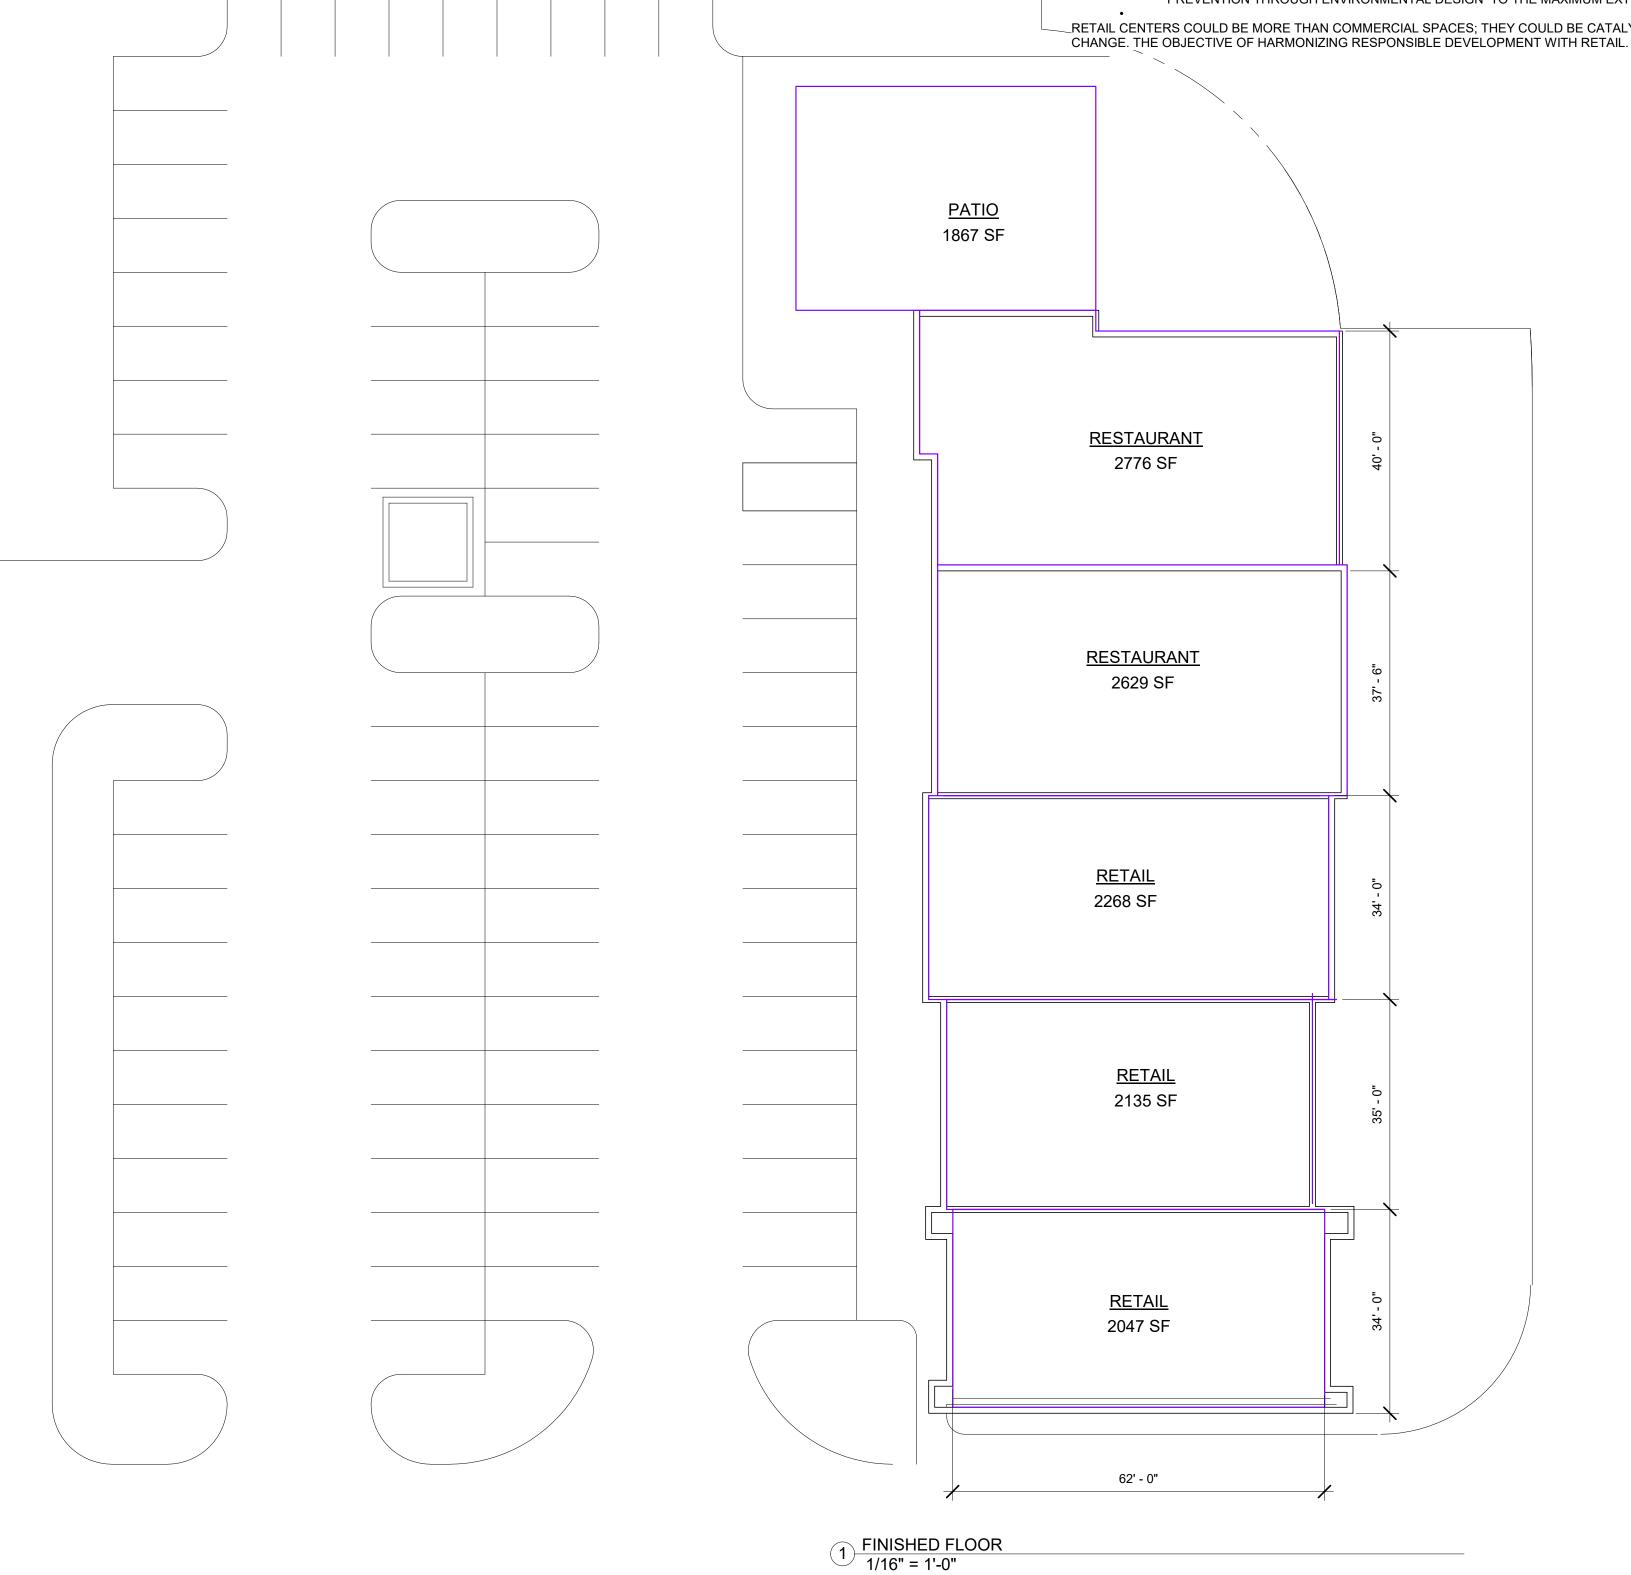

### PROPERTY DESCRIPTION

New high profile retail pad under development in booming trade area - up to 12,000 SF available. Lot size 1.58 acres with 79 proposed parking spaces

### OFFERING SUMMARY

| Call for pricing<br>1,500 - 12,000 SF |                           |                                                                         |
|---------------------------------------|---------------------------|-------------------------------------------------------------------------|
|                                       |                           | 3 MILE                                                                  |
| 26,133                                | 27,744                    | 357,261                                                                 |
| 28,909                                | 41,379                    | 389,708                                                                 |
| 8,670                                 | 12,364                    | 116,236                                                                 |
| \$133,446                             | \$128,906                 | \$101,397                                                               |
|                                       | 26,133<br>28,909<br>8,670 | 1,500 - <b>3 MILE 5 MILE</b> 26,133 27,744  28,909 41,379  8,670 12,364 |

SITE PLAN

SHEET NO.

A100