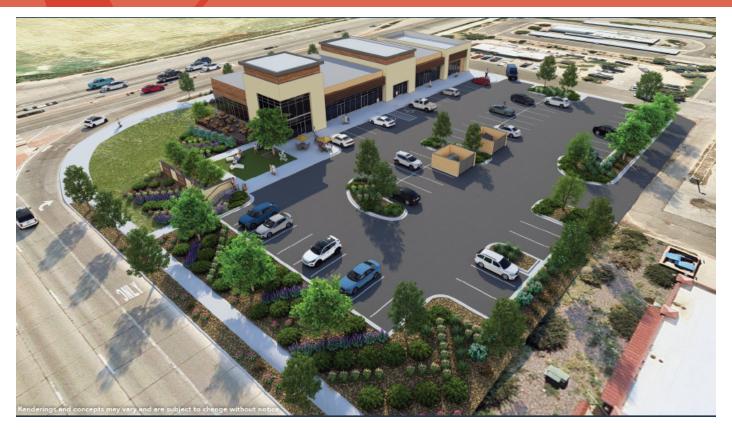

### PROPOSED SITE PLAN WITH ELEVATON

### PROPERTY DESCRIPTION

New high profile retail pad under development in booming trade area - up to 12,000 SF available. Lot size 1.58 acres with 79 proposed parking spaces

### PROPERTY HIGHLIGHTS

- **Restaurant tenant** wanted for north end cap
- Multiple entry points off of 104th and Tower Rd.
- Adjacent to Starbuck's, Sonic, Del Taco, Wells Fargo and Phillips 66
- 1st major intersection west of Colorado E-470 toll road
- Small or large Tenancy considered
- Great street presence with building sitting along Tower Rd.
- Strongly supported by Commerce City Comprehensive Plans as a "Gateway Project" for the City
- Subject to Commerce City final site plan approval
- Rapidly growing residential trade area
- Thousands of new homes planned or under construction
- High daily traffic counts
- Near E-470 exit at 96th Avenue toll interchange
- 10 minutes to Denver International Airport
- Average household income \$133,446