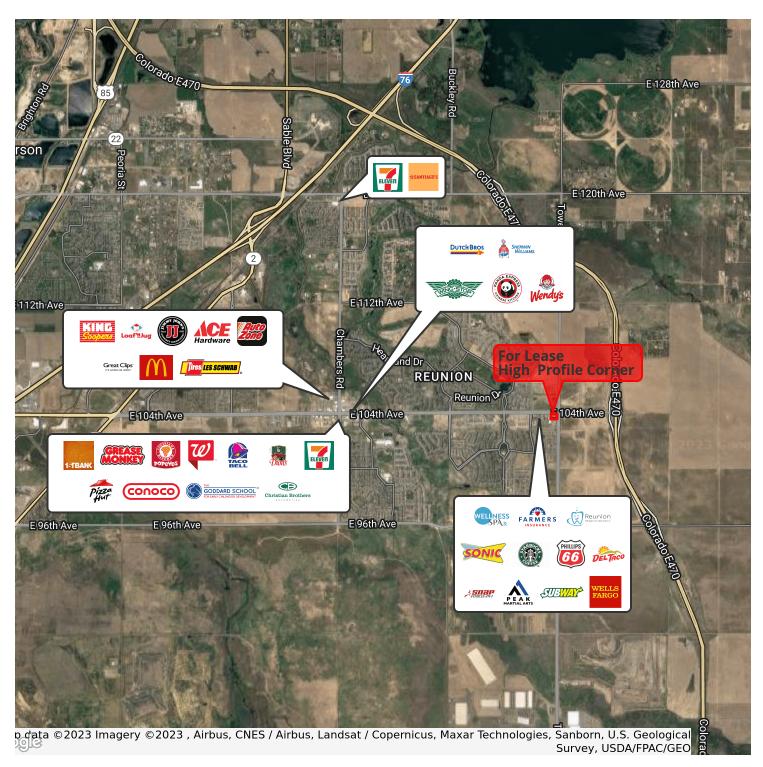

## HIGH PROFILE RETAIL CORNER UNDER DEVELOPMENT - REUNION VILLAGE PLAZA 18494 E. 104th Ave., Commerce City, CO 80022

### PROPERTY HIGHLIGHTS

- **Restaurant tenant** wanted for north end cap
- Multiple entry points off of 104th and Tower Rd.
- Adjacent to Starbuck's, Sonic, Del Taco, Wells Fargo and Phillips 66
- 1st major intersection west of Colorado E-470 toll road
- Small or large Tenancy considered
- Great street presence with building sitting along Tower Rd.
- Strongly supported by Commerce City Comprehensive Plans as a "Gateway Project" for the City
- Subject to Commerce City final site plan approval
- Rapidly growing residential trade area
- Thousands of new homes planned or under construction
- High daily traffic counts
- Near E-470 exit at 96th Avenue toll interchange
- 10 minutes to Denver International Airport
- Average household income \$133,446