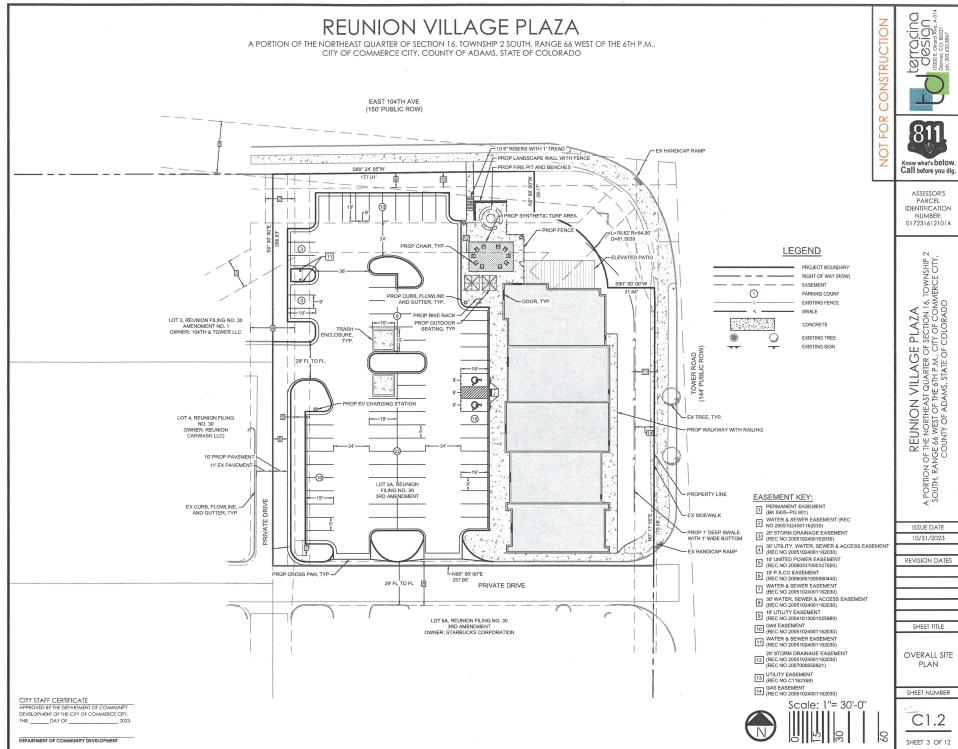

### PROPERTY DESCRIPTION

New high profile retail pad under development in booming trade area - up to 12,000 SF available. Lot size 1.58 acres with 79 proposed parking spaces

CONSTRUCTION

FOR

Know what's below. Call before you dig.

ASSESSOR'S PARCEL IDENTIFICATION NUMBER: 0172316121014

REUNION VILLAGE PLAZA A PORTION OF THE NORTHEAST QUARTER OF SECTION 16, TOWNSHIP 2 SOUTH, RANGE 66 WEST OF THE 6TH P.M., CITY OF COMMERCE CITY, COUNTY OF ADAMS, STATE OF COLORADO

### PROPOSED SITE PLAN WITH ELEVATON