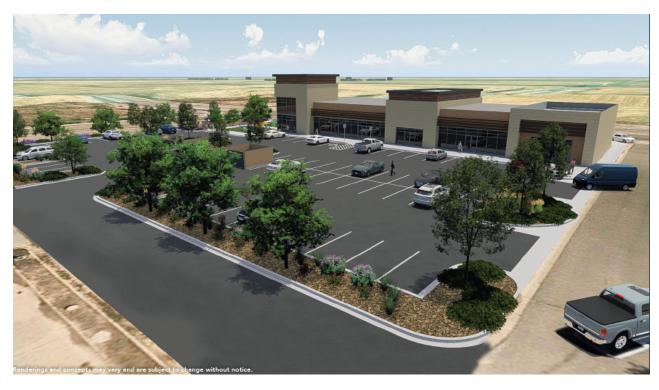

### PROPOSED SITE PLAN WITH ELEVATON

### PROPERTY DESCRIPTION

New high profile retail pad under development in booming trade area - up to 12,000 SF available. Lot size 1.58 acres with 79 proposed parking spaces

### PROPERTY HIGHLIGHTS

- **Restaurant tenant** wanted for north end cap
- Multiple entry points off of 104th and Tower Rd.
- Adjacent to Starbuck's, Sonic, Del Taco, Wells Fargo and Phillips 66
- 1st major intersection west of Colorado E-470 toll road
- Small or large Tenancy considered
- Great street presence with building sitting along Tower Rd.
- Strongly supported by Commerce City Comprehensive Plans as a "Gateway Project" for the City
- Subject to Commerce City final site plan approval
- Rapidly growing residential trade area
- Thousands of new homes planned or under construction
- High daily traffic counts
- Near E-470 exit at 96th Avenue toll interchange
- 10 minutes to Denver International Airport
- Average household income \$133,446