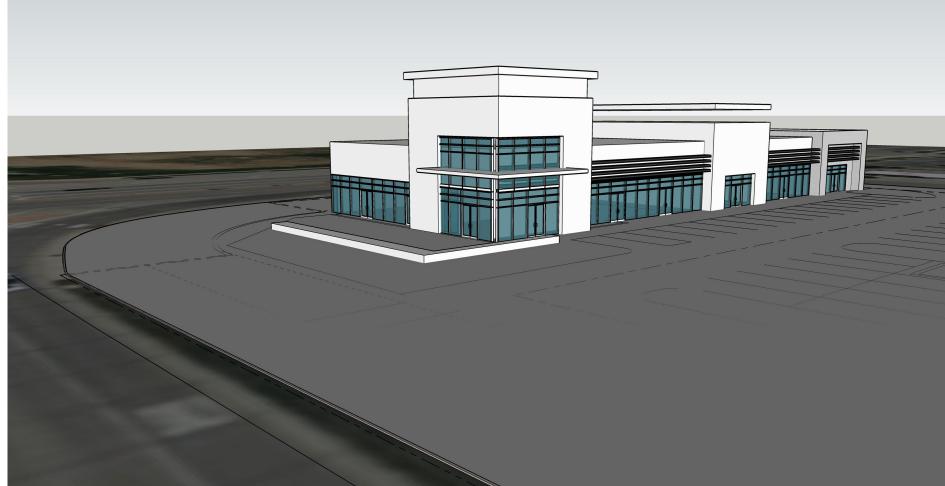

### PROPERTY DESCRIPTION

New high profile retail pad under development in booming trade area - up to 12,000 SF available. Lot size 1.58 acres with 79 proposed parking spaces

### PROPERTY HIGHLIGHTS

- **Restaurant tenant** wanted for north end cap
- Multiple entry points off of 104th and Tower Rd.
- Adjacent to Starbuck's, Sonic, Del Taco, Wells Fargo and Phillips 66
- 1st major intersection west of Colorado E-470 toll road
- Small or large Tenancy considered
- Great street presence with building sitting along Tower Rd.
- Strongly supported by Commerce City Comprehensive Plans as a "Gateway Project" for the City
- Subject to Commerce City final site plan approval
- Rapidly growing residential trade area
- Thousands of new homes planned or under construction
- High daily traffic counts
- Near E-470 exit at 96th Avenue toll interchange
- 10 minutes to Denver International Airport
- Average household income \$133,446

### PROPOSED SITE PLAN WITH ELEVATON