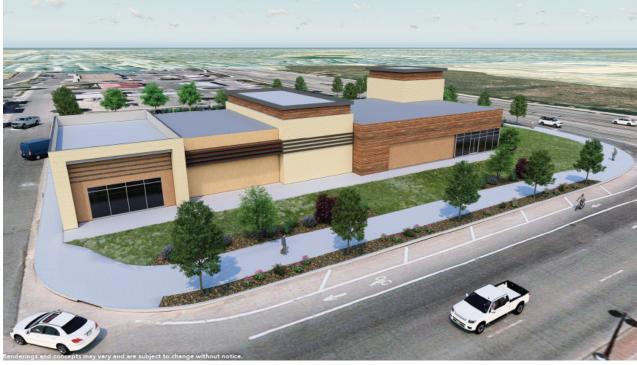

### PROPOSED SITE PLAN WITH ELEVATON

### PROPERTY HIGHLIGHTS

- **Restaurant tenant** wanted for north end cap
- Multiple entry points off of 104th and Tower Rd.
- Adjacent to Starbuck's, Sonic, Del Taco, Wells Fargo and Phillips 66
- 1st major intersection west of Colorado E-470 toll road
- Small or large Tenancy considered
- Great street presence with building sitting along Tower Rd.
- Strongly supported by Commerce City Comprehensive Plans as a "Gateway Project" for the City
- Subject to Commerce City final site plan approval
- Rapidly growing residential trade area
- Thousands of new homes planned or under construction
- High daily traffic counts
- Near E-470 exit at 96th Avenue toll interchange
- 10 minutes to Denver International Airport
- Average household income \$133,446