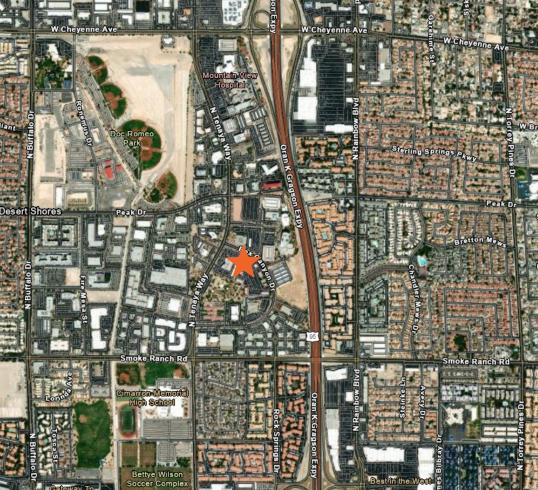

Situated within the Box Canyon Professional Park, this property is just south of Mountain View Hospital, in the medical corridor of northwest Las Vegas. The location offers quick access to U.S. 95 via Cheyenne Avenue or Lake Mead Boulevard with various dining and shopping options nearby.

### Location

Retail options in the surrounding area

3

Round Table