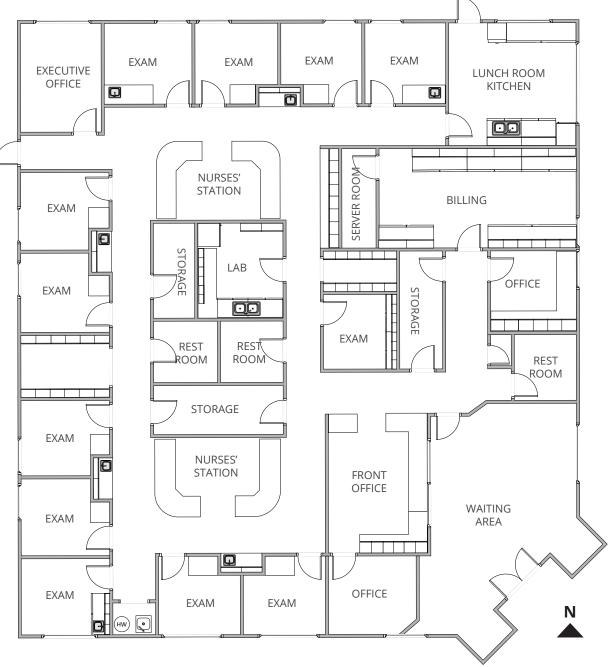

## Floor plan

±4,677 sf

- 2 nurses' stations
- Lunch room/kitchen
- Front office/reception
- Exam rooms/offices
- Executive office
- Waiting area
- Server room
- 3 restrooms

For illustration purposes only. Not to scale.