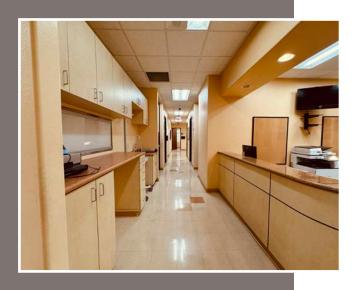

### 2647 Box Canyon Drive Las Vegas, NV 89128

This free-standing medical building is located within the Box Canyon Professional Park, near Mountain View Hospital, in the medical corridor of the northwest Las Vegas submarket. The space is built out for medical use with exam rooms, lab, nurses' stations and large reception/waiting area.