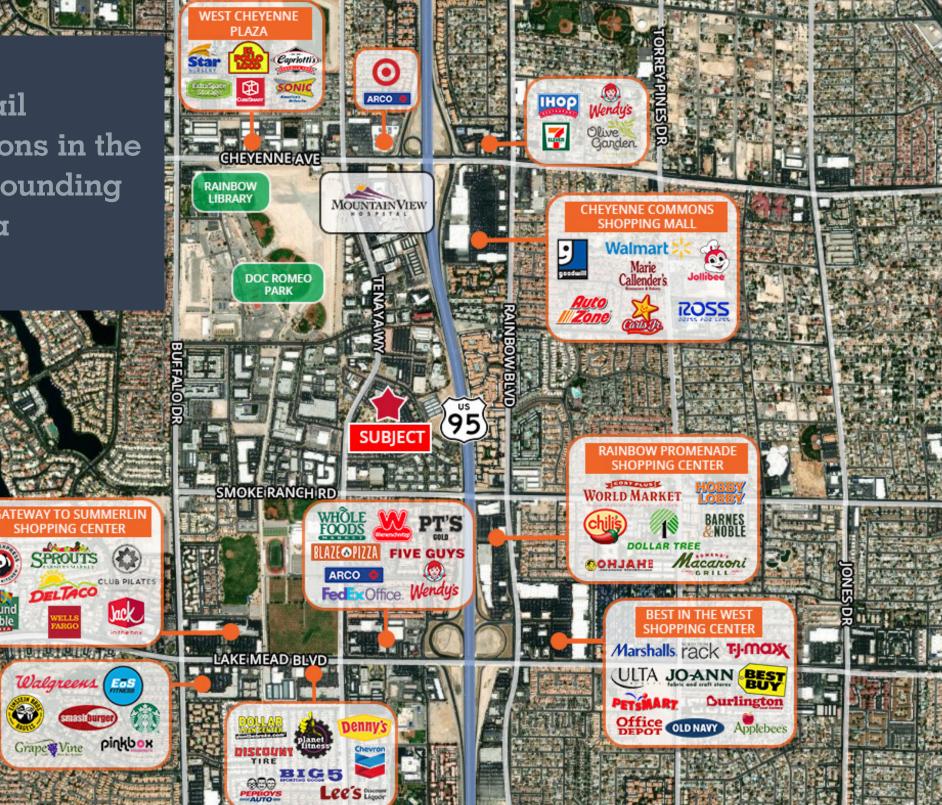

Situated within the Box Canyon Professional Park, this property is just south of Mountain View Hospital, in the medical corridor of northwest Las Vegas. The location offers quick access to U.S. 95 via Cheyenne Avenue or Lake Mead Boulevard with various dining and shopping options nearby.

### Location

Retail options in the surrounding area

3

Round Table