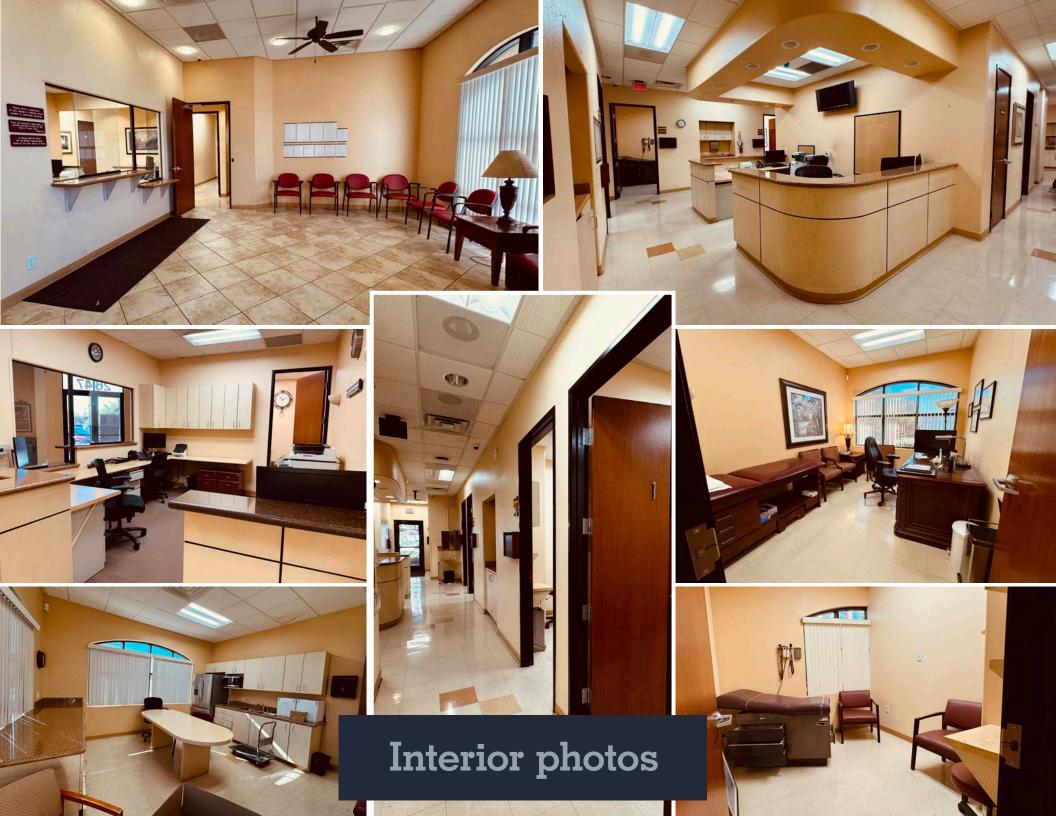

### 2647 Box Canyon Drive Las Vegas, NV 89128

This free-standing medical building is located within the Box Canyon Professional Park, near Mountain View Hospital, in the medical corridor of the northwest Las Vegas submarket. The space is built out for medical use with exam rooms, lab, nurses' stations and large reception/waiting area.