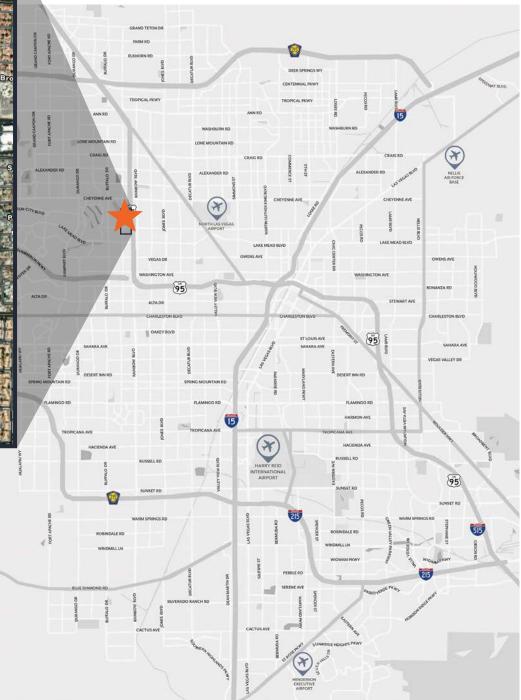

### 2647 Box Canyon Drive Las Vegas, NV 89128

This free-standing medical building is located within the Box Canyon Professional Park, near Mountain View Hospital, in the medical corridor of the northwest Las Vegas submarket. The space is built out for medical use with exam rooms, lab, nurses' stations and large reception/waiting area.

Situated within the Box Canyon Professional Park, this property is just south of Mountain View Hospital, in the medical corridor of northwest Las Vegas. The location offers quick access to U.S. 95 via Cheyenne Avenue or Lake Mead Boulevard with various dining and shopping options nearby.