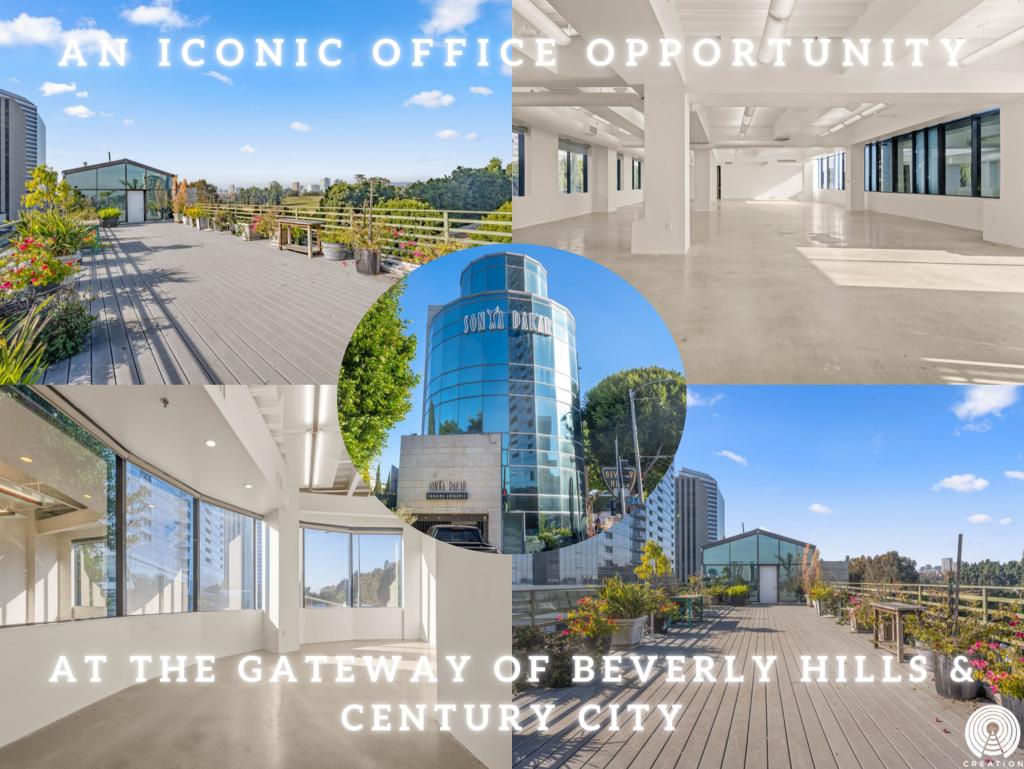

### PRIME BEVERLY HILLS MEDICAL/CREATIVE/SHOWROOM OFFICE OPPORTUNITY

- Stunning and highly exclusive office space at the nexus of Beverly Hills and Century City, surrounded by world-class eateries and boutiques.
- Exclusive parking lot for the use of tenant with direct and discreet elevator access to the premises.
- Ideal for medical, creative, entertainment, corporate and showroom uses, and for virtually any other office or creative uses.
- Direct access to stunning roof deck for use by tenant, and opportunity for additional penthouse space of 1,200 space adjacent to the deck.
- Open floor plan conducive to multiple uses with private perimeter offices, kitchen area, and private executive restrooms.

APPROXIMATE SIZE: 5,200 SQUARE FEET + OPPORTUNITY FOR ADDITIONAL

1,200 SQUARE FOOT PENTHOUSE

LEASE TERM: FLEXIBLE - ALSO AVAILABLE AS POP-UP SPACE

LEASE RATE: \$78.00 PER SQUARE FOOT, PER ANNUM