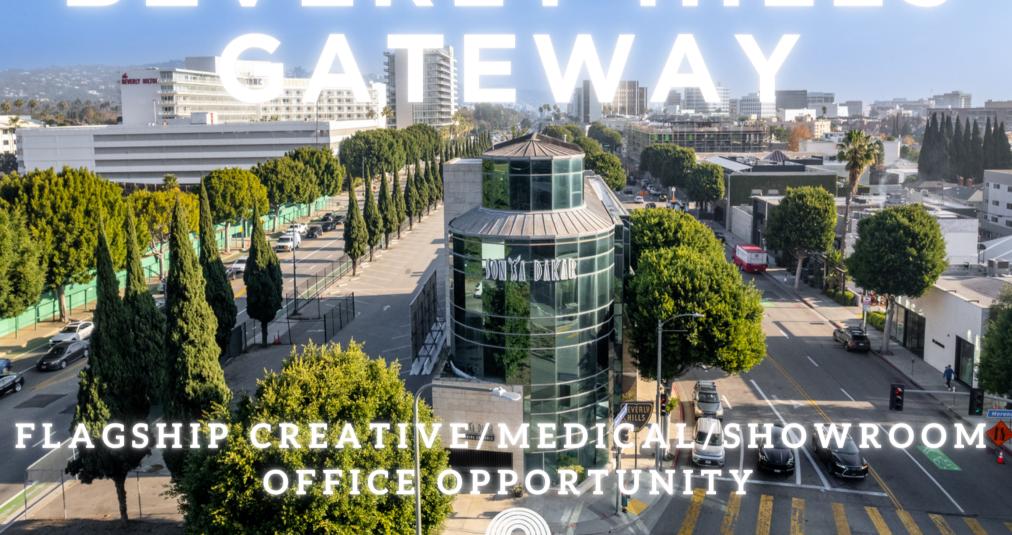

9975 SANTA MONICA BOULEVARD

# BEVERLY HILLS

### PRIME BEVERLY HILLS MEDICAL/CREATIVE/SHOWROOM OFFICE OPPORTUNITY

- Stunning and highly exclusive office space at the nexus of Beverly Hills and Century City, surrounded by world-class eateries and boutiques.
- Exclusive parking lot for the use of tenant with direct and discreet elevator access to the premises.
- Ideal for medical, creative, entertainment, corporate and showroom uses, and for virtually any other office or creative uses.
- Direct access to stunning roof deck for use by tenant, and opportunity for additional penthouse space of 1,200 space adjacent to the deck.
- Open floor plan conducive to multiple uses with private perimeter offices, kitchen area, and private executive restrooms.