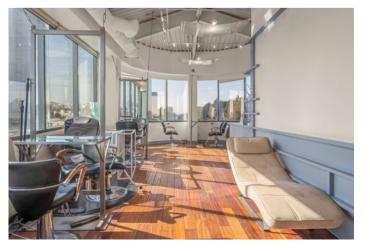

### PRIME BEVERLY HILLS MEDICAL/CREATIVE/SHOWROOM OFFICE OPPORTUNITY

- Stunning and highly exclusive office space at the nexus of Beverly Hills and Century City, surrounded by world-class eateries and boutiques.
- Exclusive parking lot for the use of tenant with direct and discreet elevator access to the premises.
- Ideal for medical, creative, entertainment, corporate and showroom uses, and for virtually any other office or creative uses.
- Direct access to stunning roof deck for use by tenant, and opportunity for additional penthouse space of 1,200 space adjacent to the deck.
- Open floor plan conducive to multiple uses with private perimeter offices, kitchen area, and private executive restrooms.