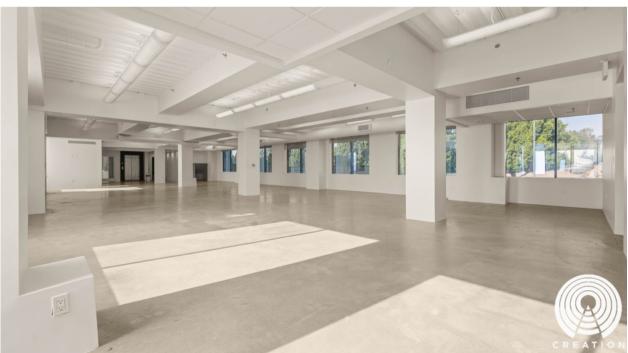

### PRIME BEVERLY HILLS MEDICAL/CREATIVE/SHOWROOM OFFICE OPPORTUNITY

- Stunning and highly exclusive office space at the nexus of Beverly Hills and Century City, surrounded by world-class eateries and boutiques.
- Exclusive parking lot for the use of tenant with direct and discreet elevator access to the premises.
- Ideal for medical, creative, entertainment, corporate and showroom uses, and for virtually any other office or creative uses.
- Direct access to stunning roof deck for use by tenant, and opportunity for additional penthouse space of 1,200 space adjacent to the deck.
- Open floor plan conducive to multiple uses with private perimeter offices, kitchen area, and private executive restrooms.

APPROXIMATE SIZE: 5,200 SQUARE FEET + OPPORTUNITY FOR ADDITIONAL

1,200 SQUARE FOOT PENTHOUSE

LEASE TERM: FLEXIBLE - ALSO AVAILABLE AS POP-UP SPACE

LEASE RATE: \$78.00 PER SQUARE FOOT, PER ANNUM