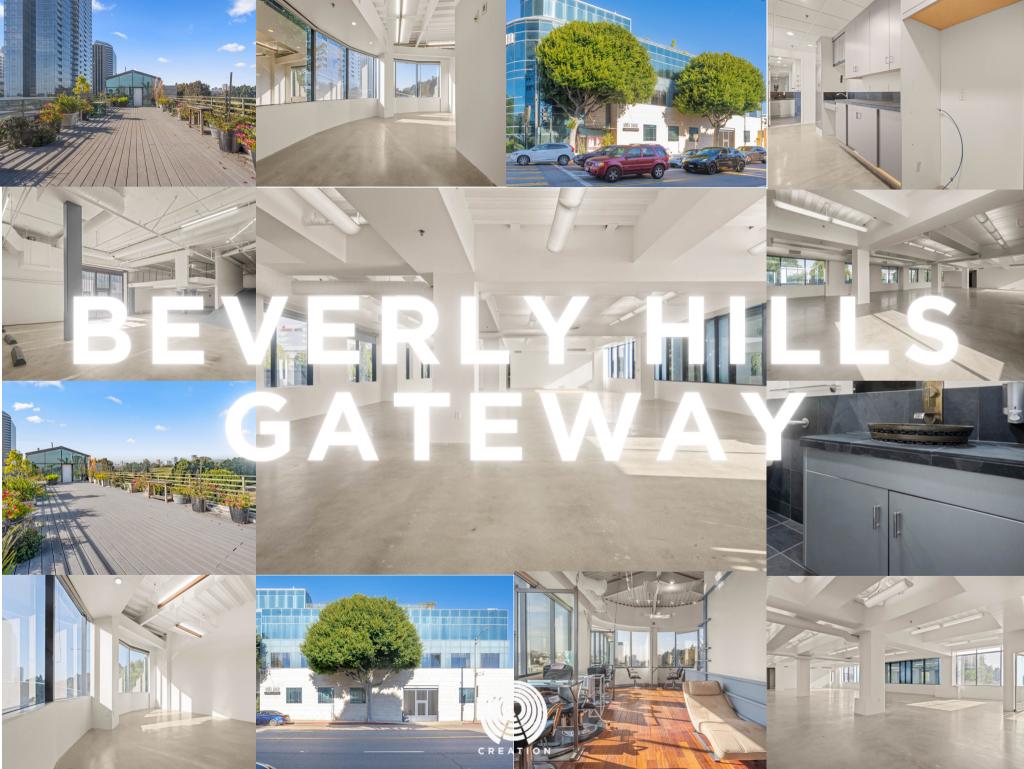

9975 SANTA MONICA BOULEVARD

# BEVERLY HILLS

### PRIME BEVERLY HILLS MEDICAL/CREATIVE/SHOWROOM OFFICE OPPORTUNITY

- Stunning and highly exclusive office space at the nexus of Beverly Hills and Century City, surrounded by world-class eateries and boutiques.
- Exclusive parking lot for the use of tenant with direct and discreet elevator access to the premises.
- Ideal for medical, creative, entertainment, corporate and showroom uses, and for virtually any other office or creative uses.
- Direct access to stunning roof deck for use by tenant, and opportunity for additional penthouse space of 1,200 space adjacent to the deck.
- Open floor plan conducive to multiple uses with private perimeter offices, kitchen area, and private executive restrooms.

APPROXIMATE SIZE: 5,200 SQUARE FEET + OPPORTUNITY FOR ADDITIONAL

1,200 SQUARE FOOT PENTHOUSE

LEASE TERM: FLEXIBLE - ALSO AVAILABLE AS POP-UP SPACE

LEASE RATE: \$78.00 PER SQUARE FOOT, PER ANNUM