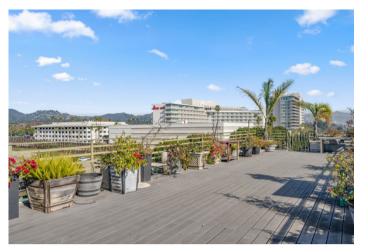

### PRIME BEVERLY HILLS MEDICAL/CREATIVE/SHOWROOM OFFICE OPPORTUNITY

- Stunning and highly exclusive office space at the nexus of Beverly Hills and Century City, surrounded by world-class eateries and boutiques.
- Exclusive parking lot for the use of tenant with direct and discreet elevator access to the premises.
- Ideal for medical, creative, entertainment, corporate and showroom uses, and for virtually any other office or creative uses.
- Direct access to stunning roof deck for use by tenant, and opportunity for additional penthouse space of 1,200 space adjacent to the deck.
- Open floor plan conducive to multiple uses with private perimeter offices, kitchen area, and private executive restrooms.