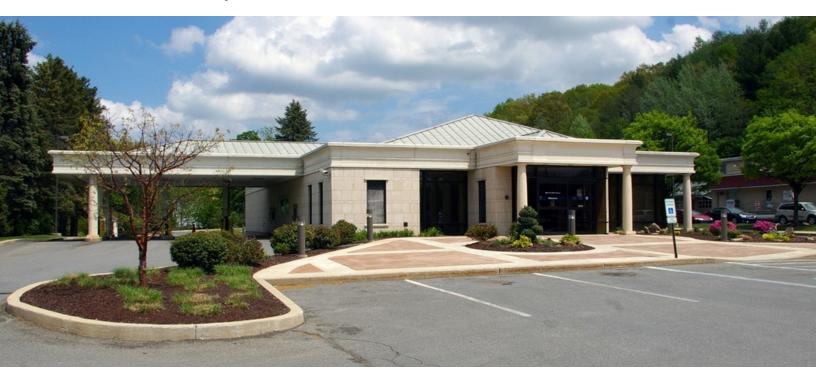

#### PROPERTY OVERVIEW

High quality, Class "A" building available for purchase, lease or lease-to-purchase on busy corner of Route 209 Business and Route 447. Building features a large lobby with cathedral ceilings and skylights, two conference rooms, five private offices, six teller stations, employee lounge and vault. The outside of the building has 5 drive-thru lanes, ample parking, two freestanding signs and professionally maintained landscaping. This site can be used for financial institutions, retail, medical or professional offices and much more.

## First Class Bank Building at Busy Intersection Route 209 East Stroudsburg

705-707 Milford Road, East Stroudsburg, PA 18301