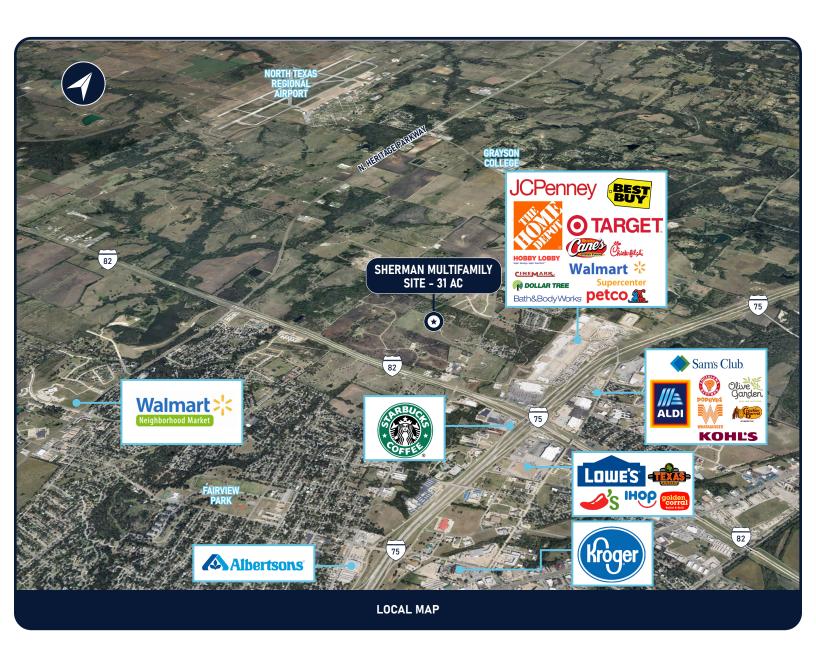

### PROXIMITY TO MAJOR SEMICONDUCTOR INVESTMENTS

The site is located minutes from significant semiconductor manufacturing facilities, including Texas Instruments' \$30 billion investment in new wafer fabrication plants and GlobiTech's \$5 billion expansion, collectively expected to create over 3,500 direct, high-paying jobs to the immediate area along with thousands more of indirect jobs in construction, supply chain, and supporting industries.

#### STRATEGIC ACCESSIBILITY

The site benefits from excellent connectivity via major highways. Located just north of US Highway 82 and west of US Highway 75, the property offers convenient access to key employment centers, retail hubs, and recreational amenities.