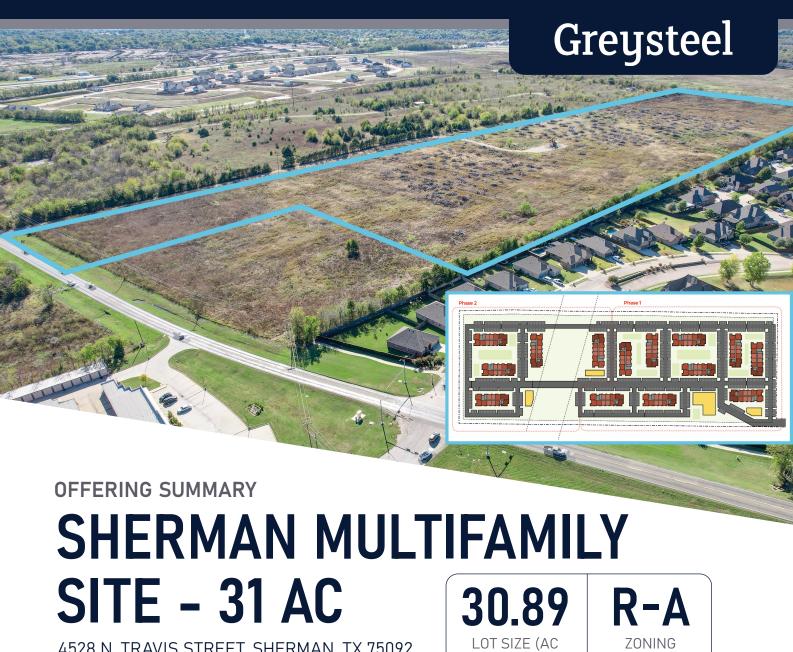

4528 N. TRAVIS STREET, SHERMAN, TX 75092

# MULTIFAMILY AND/OR BUILD-TO-RENT DEVELOPMENT SITE IN SHERMAN, TX

Situated on approximately 30.892 acres in Sherman, Texas, this multifamily development site offers a strategic position within a rapidly growing region. The property is in the process of rezoning to MF-15, which will allow a variety of multifamily residential uses including garden-style multifamily and single family build-to-rent development. With maximum density for MF-15 limited to 15 units per acre, this site can yield up to 463 units