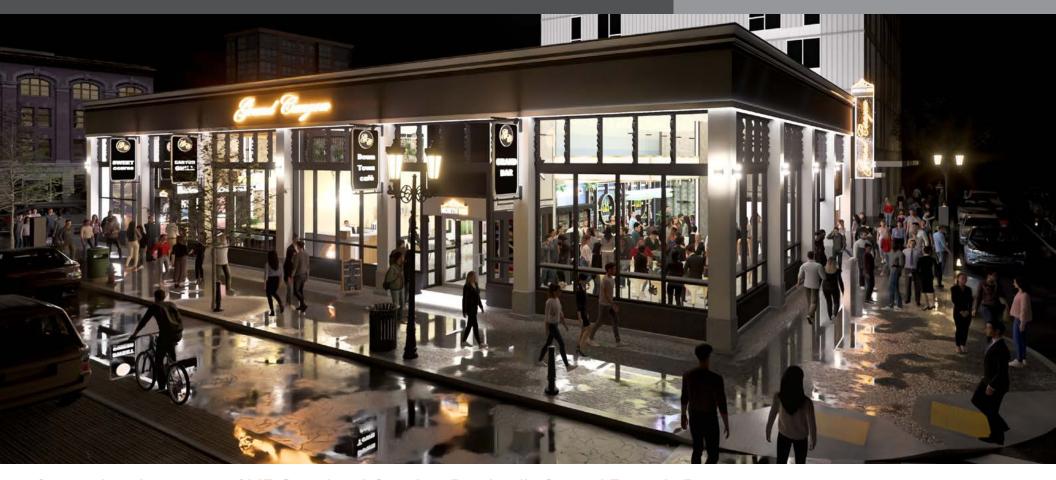

#### PREMIUM LOCATION AT NE GRAND & COUCH — 4 CUSTOM RESTAURANT SPACES

Grand Canyon Building 106 NE Grand Avenue, Portland OR 97232

# **FOR LEASE**

Situated at the corner of NE Grand and Couch in Portland's Central Eastside District, the Grand Canyon Building is walking distance to the Oregon Convention Center, the Pacific Northwest's first Soho House, numerous hotels, condos, and apartment buildings making it easily accessible to residents and guests in the vicinity. This rare corner building is a prime opportunity for 4 new or established operators looking for a landmark location. Highly visible exterior and light drenched interior with expansive windows and high ceilings draw inspiration from the building's original showroom features. North Rim will be building 4 separate restaurant spaces, all of which will be customized to the operators' needs. North Rim specializes in building restaurants, production kitchens, and other commercial spaces of exceptional value and high quality throughout the Portland Metro Area.