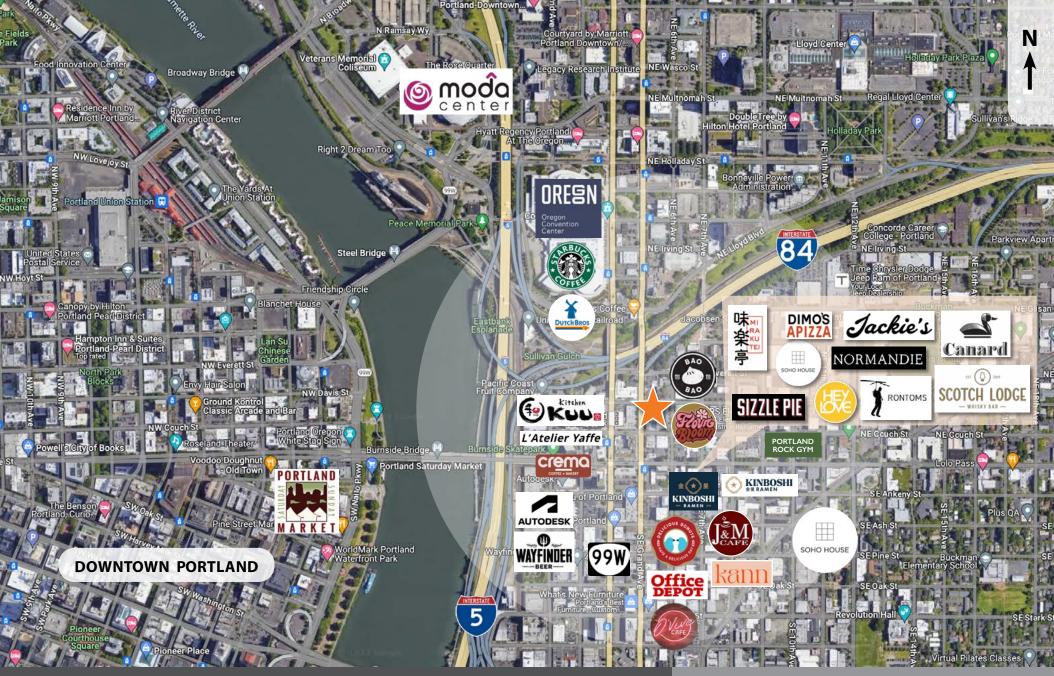

# **FOR LEASE**

Situated at the corner of NE Grand and Couch in Portland's Central Eastside District, the Grand Canyon Building is walking distance to the Oregon Convention Center, the Pacific Northwest's first Soho House, numerous hotels, condos, and apartment buildings making it easily accessible to residents and guests in the vicinity. This rare corner building is a prime opportunity for 4 new or established operators looking for a landmark location. Highly visible exterior and light drenched interior with expansive windows and high ceilings draw inspiration from the building's original showroom features. North Rim will be building 4 separate restaurant spaces, all of which will be customized to the operators' needs. North Rim specializes in building restaurants, production kitchens, and other commercial spaces of exceptional value and high quality throughout the Portland Metro Area.

#### **Location Details**

- Near the Pacific Northwest's first Soho House and Portland Convention Center
- Several new apartment buildings and condos in the area
- · One block from the Streetcar
- Easily access to I-5 and I-84
- Walking distance to downtown Portland via the Burnside Bridge