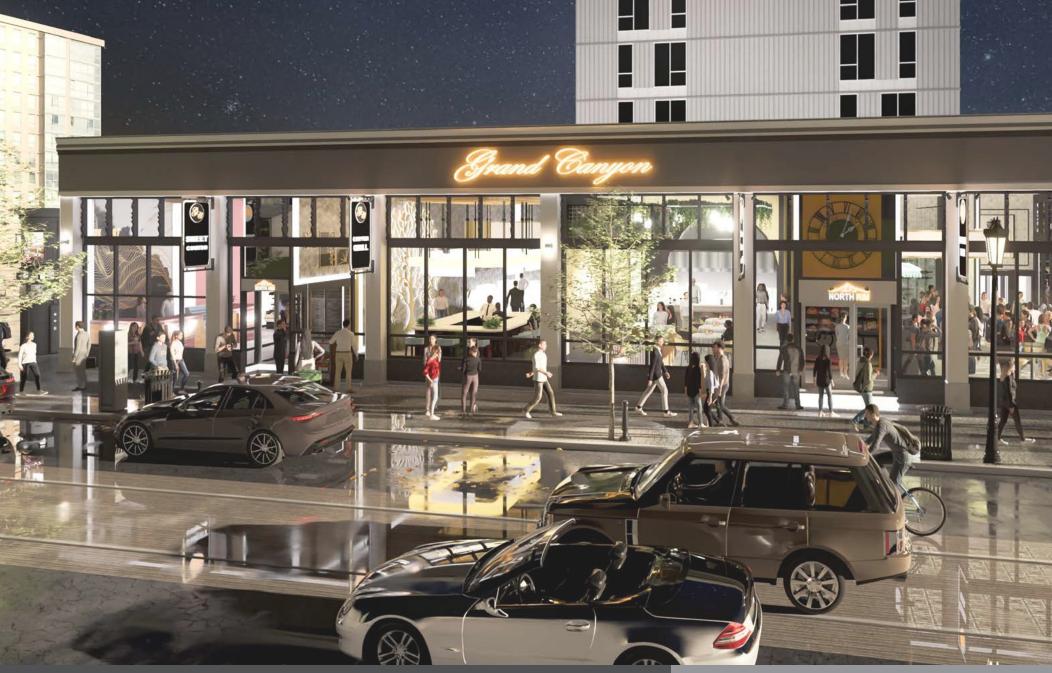

# **FOR LEASE**

Situated at the corner of NE Grand and Couch in Portland's Central Eastside District, the Grand Canyon Building is walking distance to the Oregon Convention Center, the Pacific Northwest's first Soho House, numerous hotels, condos, and apartment buildings making it easily accessible to residents and guests in the vicinity. This rare corner building is a prime opportunity for 4 new or established operators looking for a landmark location. Highly visible exterior and light drenched interior with expansive windows and high ceilings draw inspiration from the building's original showroom features. North Rim will be building 4 separate restaurant spaces, all of which will be customized to the operators' needs. North Rim specializes in building restaurants, production kitchens, and other commercial spaces of exceptional value and high quality throughout the Portland Metro Area.

#### **Location Details**

- Near the Pacific Northwest's first Soho House and Portland Convention Center
- Several new apartment buildings and condos in the area
- · One block from the Streetcar
- Easily access to I-5 and I-84
- Walking distance to downtown Portland via the Burnside Bridge