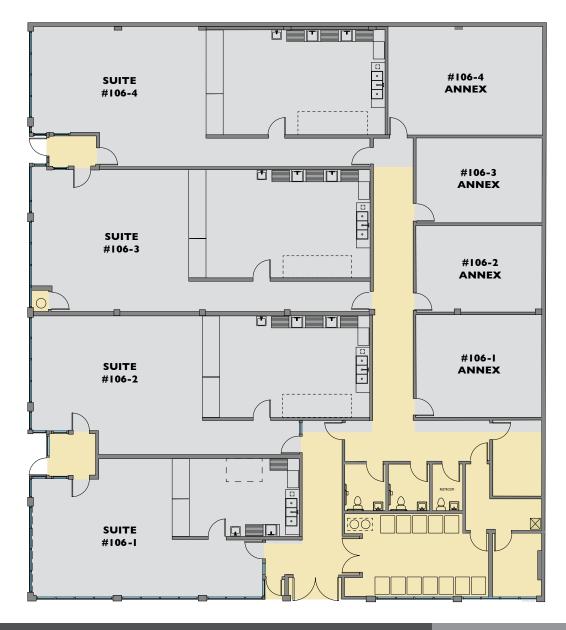

# **FLOOR PLAN** Street Level

PREMIUM LOCATION AT NE GRAND & COUCH — 4 CUSTOM RESTAURANT SPACES

Grand Canyon Building 106 NE Grand Avenue, Portland OR 97232

**FOR LEASE** 

# **Property Details**

- Highly visible premium location
- 4 Custom restaurant suites
- Each suite has an accompanying annex space for office or storage use
- ADA restrooms
- All restaurant equipment is professionally maintained
- · Locally owned and professionally managed