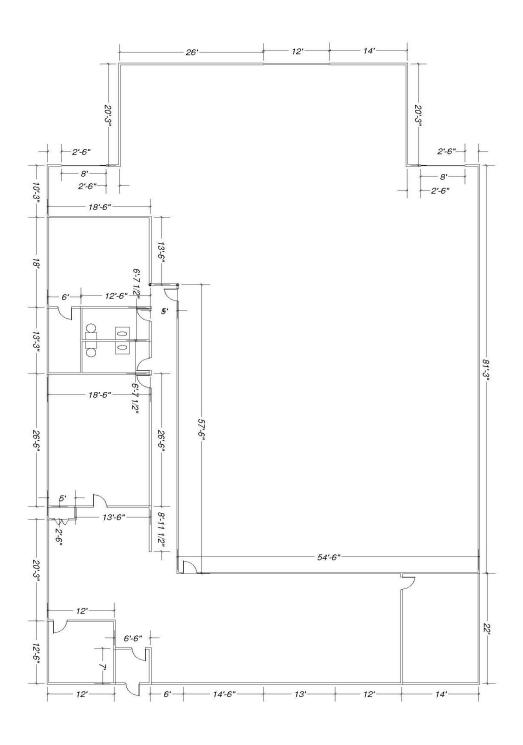

### **Building Specifications**

Available Size: 9,983 Square Feet

Building Size: 60,621 Square Feet

Office: +/-3,200 Square Feet

Ceiling Height: 16'

Loading: 2 Docks

1 Drive-In Door

Sprinklered: Yes

FOR ILLUSTRATION PURPOSES ONLY. DIMENSIONS TO BE CONFIRMED.