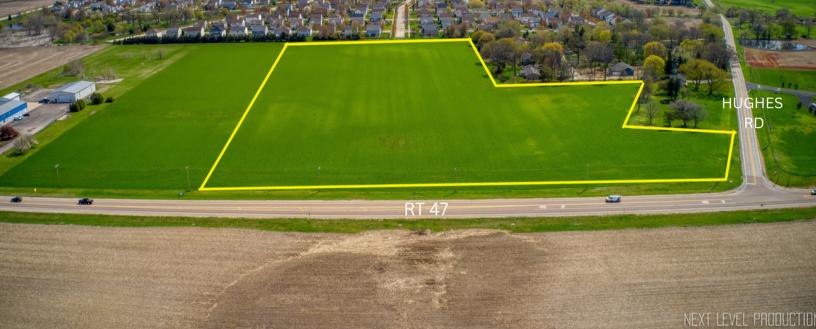

## 18 +/- ACRES PRICED AT \$1,400,000

For Sale 18-acre development parcel, contiguous and annexable to the village of Elburn, IL Located at the northeast corner of Rt. 47 and Hughes Road, this property is within Elburn's Primary Expansion Area as described in the most recent Comprehensive land use Plan. The new St. Gall Church is on the southerly corner, residential homes, part of Blackberry Creek are located to the east, undeveloped land is to the west and a Napa Auto Parts business property is to the north, with Elburn proper beyond Keslinger Road's signalized intersection.

A water main is located on the west side of Rt. 47 and extends south for several hundred yards. It is unknown if sanitary sewer is also located in the Rt. 47 R.O.W. Both utilities are located in the R.O.W of Republic Ave., as part of the Blackberry Creek neighborhood, contiguous to the property's east line. Sold subject to a year-to-year AG-farm lease. More information will be verified and added as our research progresses. Please call listing brokers to discuss various future development scenarios.