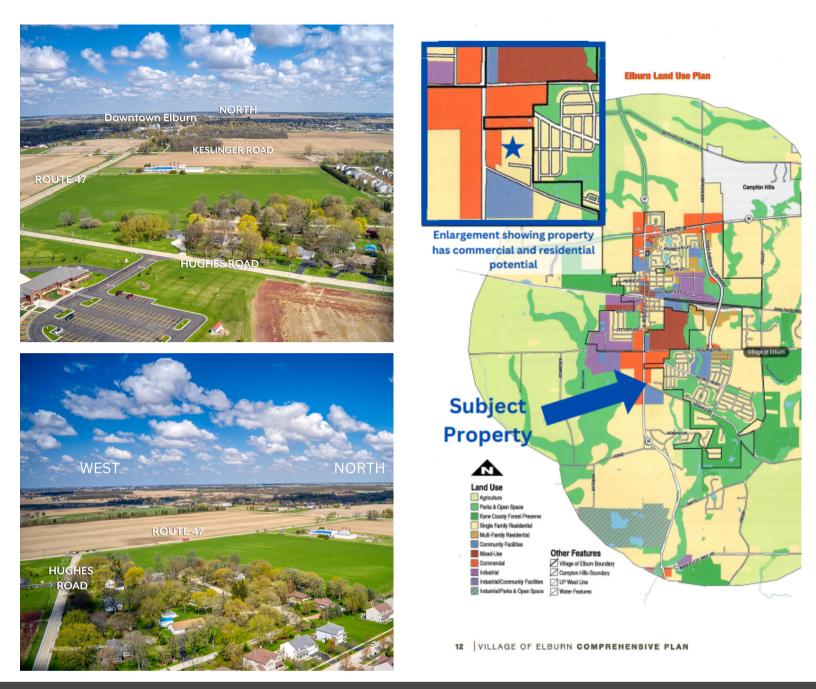

## 18 +/- ACRES PRICED AT \$1,400,000

For Sale 18-acre development parcel, contiguous and annexable to the village of Elburn, IL Located at the northeast corner of Rt. 47 and Hughes Road, this property is within Elburn's Primary Expansion Area as described in the most recent Comprehensive land use Plan. The new St. Gall Church is on the southerly corner, residential homes, part of Blackberry Creek are located to the east, undeveloped land is to the west and a Napa Auto Parts business property is to the north, with Elburn proper beyond Keslinger Road's signalized intersection.