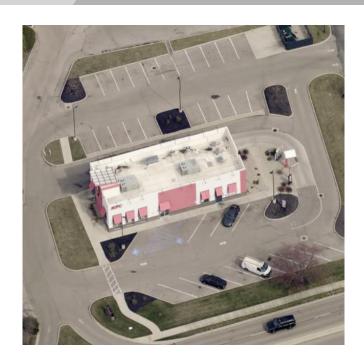

#### **Property Highlights**

- 2,870± SF Situated on 1.1± acres with drive-thru capability
- Constructed in 2018, the property remains in excellent condition
- Land leasehold interest in this former (soon to be)
  KFC that will expire in 2038 with two additional options to renew for 5 years each
- Located in front of the Sugarcreek Plaza Shopping Center near the busy intersection of Clyo Road and Wilmington Pike
- In close proximity to the new mixed-use planned development, Cornerstone South, and less than ½ mile from the I-675 interchange