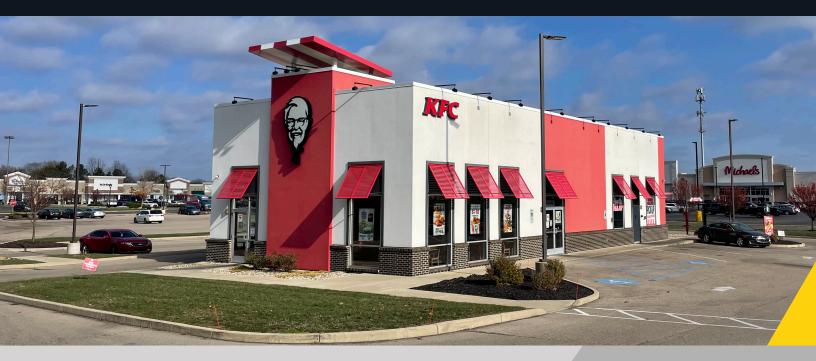

## **FOR SALE**

Quick Service Restaurant

### 4458 Clyo Road

Sugarcreek Township, Ohio 45459

**SALE PRICE:** \$725,000

#### **Property Highlights**

- 2,870± SF Situated on 1.1± acres with drive-thru capability
- Constructed in 2018, the property remains in excellent condition
- Land leasehold interest in this former (soon to be)
  KFC that will expire in 2038 with two additional options to renew for 5 years each
- Located in front of the Sugarcreek Plaza Shopping Center near the busy intersection of Clyo Road and Wilmington Pike
- In close proximity to the new mixed-use planned development, Cornerstone South, and less than ½ mile from the I-675 interchange