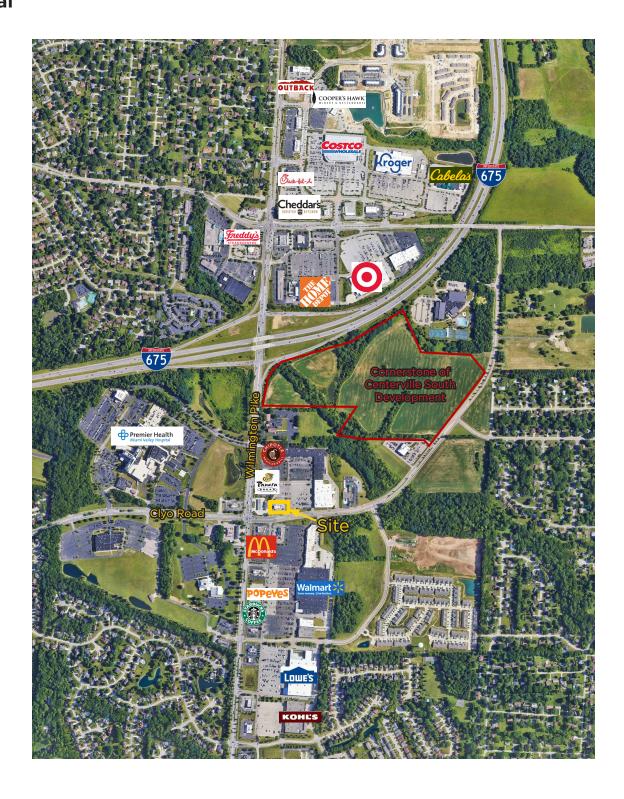

#### **Property Highlights**

- 2,870± SF Situated on 1.1± acres with drive-thru capability
- Constructed in 2018, the property remains in excellent condition
- Land leasehold interest in this former (soon to be)
  KFC that will expire in 2038 with two additional options to renew for 5 years each
- Located in front of the Sugarcreek Plaza Shopping Center near the busy intersection of Clyo Road and Wilmington Pike
- In close proximity to the new mixed-use planned development, Cornerstone South, and less than ½ mile from the I-675 interchange

#### **Aerial**