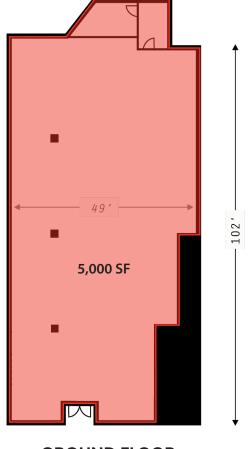

# SIZE

**Ground Floor** 5,000 SF + Mezzanine 2,350 SF

7,350 SF Total

# **FLOORPLANS**

2,350 SF **MEZZANINE** 

**GROUND FLOOR** 

CONTACT OUR BROKERS FOR MORE INFORMATION:

MARC SITT MSitt@ksrny.com

917.757.8863

DOREL MELLOUL DMelloul@ksrny.com

347.992.4563