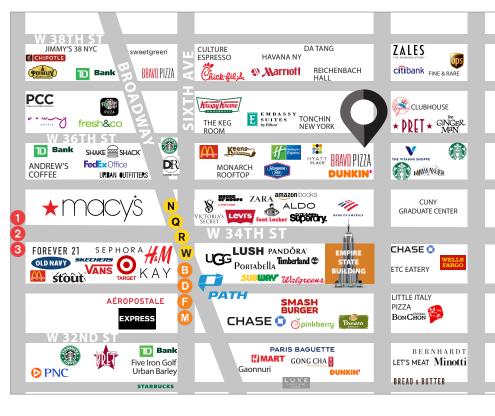

# **PROPERTY HIGHLIGHTS**

- Across the street from CUNY Graduate Center
- Above the NW Corner of W 35th St.
- One block north of the Empire State Building
- The Empire State Building attracts over 4.3 million visitors each year
- Walking distance to Madison Square Garden & Penn Station

# TRANSPORTATION

123 BD 📮 PATH

#### **NEIGHBORS**

CONTACT OUR BROKERS FOR MORE INFORMATION:

**MARC SITT** MSitt@ksrny.com

917.757.8863

**DOREL MELLOUL** DMelloul@ksrny.com

347.992.4563