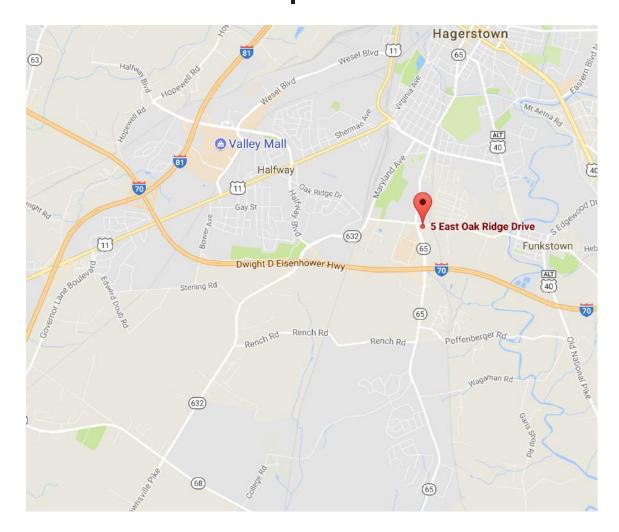

### HIGHLIGHTS

- Less than a mile from Interstate 70 interchange and brand new Walmart Supercenter.
- 5 schools within a half-mile radius
- Great fast food location

5 East Oak Ridge Drive Hagerstown, MD

TRAFFIC COUNTS South Potomac St- 23,153 VPD I-70- 62,220 VPD