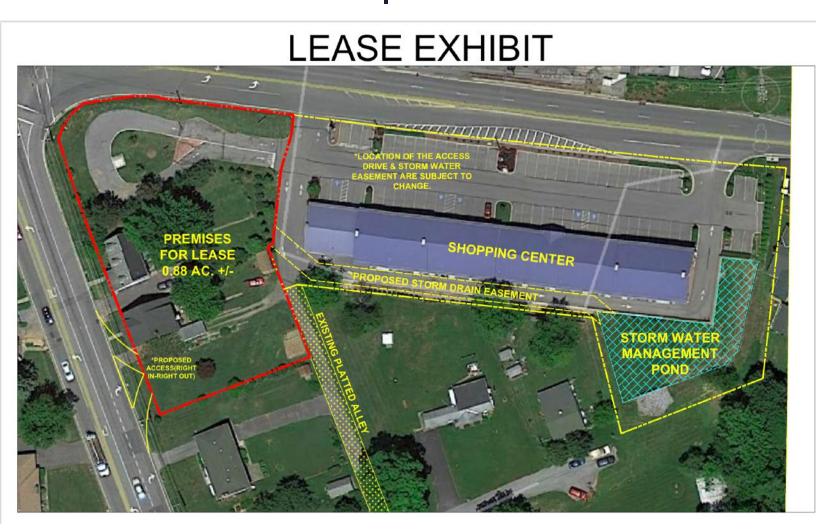

5 East Oak Ridge Drive Hagerstown, MD

0.88 acre development site near the Premium Outlet Complex, Hagerstown's growing south end.