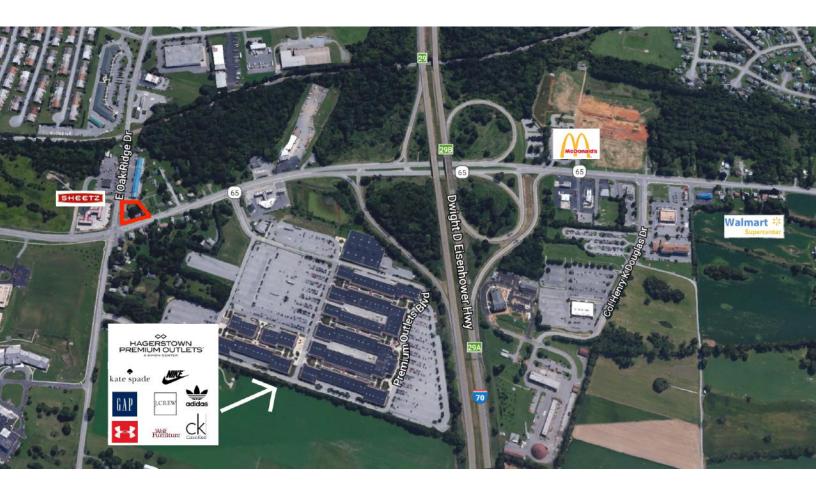

### HIGHLIGHTS

- Less than a mile from Interstate 70 interchange and brand new Walmart Supercenter.
- 5 schools within a half-mile radius
- Great fast food location

5 East Oak Ridge Drive Hagerstown, MD