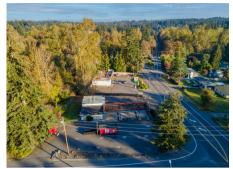

## 1,260 SF | RETAIL BUILDING | CORNER LOT

34049 MILITARY RD S, AUBURN, WA • AUBURN, WA 98001

LOT SIZE

0.39 AC

SALE TYPE

INVESTMENT

OR

OWNER USER

ZONING

NB

(KING COUNTY)

OFFERED AT

\$1,500,000

Prime corner lot on Military Rd. in Auburn with excellent visibility and high traffic count. Zoned NB (Neighborhood Business), this property offers diverse commercial and development opportunities. The site includes an espresso stand (currently generating up to \$30K a month in income) and a former auto retail shop building, providing multiple flexible use options. Ideal for businesses seeking a strategic location with easy access to major highways. This is a chance to capitalize on a versatile property in a high-demand area.