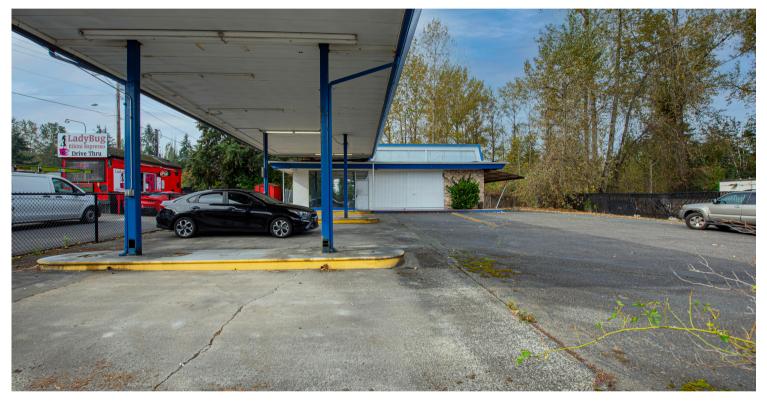

ZONING

NB

(KING COUNTY)

OFFERED AT

\$1,500,000

Prime corner lot on Military Rd. in Auburn with excellent visibility and high traffic count. Zoned NB (Neighborhood Business), this property offers diverse commercial and development opportunities. The site includes an espresso stand (currently generating up to \$30K a month in income) and a former auto retail shop building, providing multiple flexible use options. Ideal for businesses seeking a strategic location with easy access to major highways. This is a chance to capitalize on a versatile property in a high-demand area.