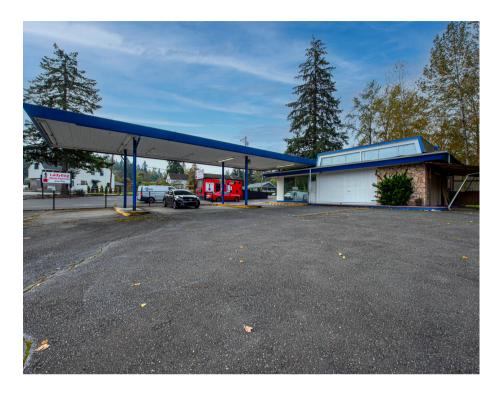

## 1,260 SF | RETAIL BUILDING | CORNER LOT

34049 MILITARY RD S, AUBURN, WA • AUBURN, WA 98001

LOT SIZE

0.39 AC

SALE TYPE

INVESTMENT

OR

OWNER USER

ZONING

NB

(KING COUNTY)

OFFERED AT

\$1,500,000

Prime corner lot on Military Rd. in Auburn with excellent visibility and high traffic count. Zoned NB (Neighborhood Business), this property offers diverse commercial and development opportunities. The site includes an espresso stand (currently generating up to \$30K a month in income) and a former auto retail shop building, providing multiple flexible use options. Ideal for businesses seeking a strategic location with easy access to major highways. This is a chance to capitalize on a versatile property in a high-demand area.