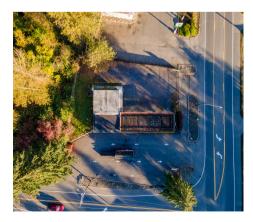

## 1,260 SF | RETAIL BUILDING | CORNER LOT

34049 MILITARY RD S, AUBURN, WA • AUBURN, WA 98001

LOT SIZE

0.39 AC

SALE TYPE

INVESTMENT

OR

OWNER USER

ZONING

NB

(KING COUNTY)

OFFERED AT

\$1,500,000

Prime corner lot on Military Rd. in Auburn with excellent visibility and high traffic count. Zoned NB (Neighborhood Business), this property offers diverse commercial and development opportunities. The site includes an espresso stand (currently generating up to \$30K a month in income) and a former auto retail shop building, providing multiple flexible use options. Ideal for businesses seeking a strategic location with easy access to major highways. This is a chance to capitalize on a versatile property in a high-demand area.