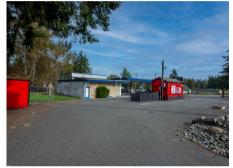

## 1,260 SF | RETAIL BUILDING | CORNER LOT

34049 MILITARY RD S, AUBURN, WA • AUBURN, WA 98001

LOT SIZE

0.39 AC

SALE TYPE

INVESTMENT

OR

OWNER USER

ZONING

NB

(KING COUNTY)

OFFERED AT

\$1,500,000

Prime corner lot on Military Rd. in Auburn with excellent visibility and high traffic count. Zoned NB (Neighborhood Business), this property offers diverse commercial and development opportunities. The site includes an espresso stand (currently generating up to \$30K a month in income) and a former auto retail shop building, providing multiple flexible use options. Ideal for businesses seeking a strategic location with easy access to major highways. This is a chance to capitalize on a versatile property in a high-demand area.