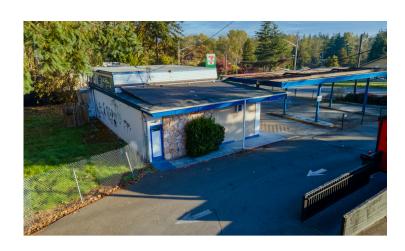

## 1,260 SF | RETAIL BUILDING | CORNER LOT

34049 MILITARY RD S, AUBURN, WA • AUBURN, WA 98001

LOT SIZE

0.39 AC

SALE TYPE

INVESTMENT

OR

OWNER USER

ZONING

NB

(KING COUNTY)

OFFERED AT

\$1,500,000

Prime corner lot on Military Rd. in Auburn with excellent visibility and high traffic count. Zoned NB (Neighborhood Business), this property offers diverse commercial and development opportunities. The site includes an espresso stand (currently generating up to \$30K a month in income) and a former auto retail shop building, providing multiple flexible use options. Ideal for businesses seeking a strategic location with easy access to major highways. This is a chance to capitalize on a versatile property in a high-demand area.