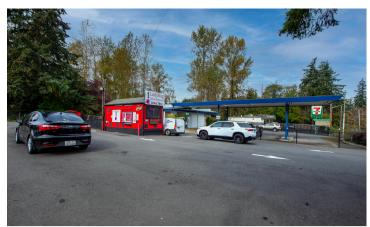

## 1,260 SF | RETAIL BUILDING | CORNER LOT

34049 MILITARY RD S, AUBURN, WA • AUBURN, WA 98001

LOT SIZE

0.39 AC

SALE TYPE

INVESTMENT

OR

OWNER USER

ZONING

NB

(KING COUNTY)

OFFERED AT

\$1,500,000

Prime corner lot on Military Rd. in Auburn with excellent visibility and high traffic count. Zoned NB (Neighborhood Business), this property offers diverse commercial and development opportunities. The site includes an espresso stand (currently generating up to \$30K a month in income) and a former auto retail shop building, providing multiple flexible use options. Ideal for businesses seeking a strategic location with easy access to major highways. This is a chance to capitalize on a versatile property in a high-demand area.