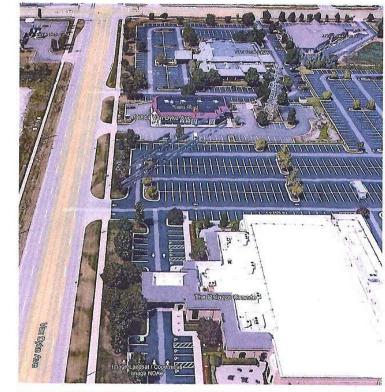

### **OFFERING SUMMARY**

| Sale Price:       |                                                     |           | \$1,600,000 |
|-------------------|-----------------------------------------------------|-----------|-------------|
| Lease Rate:       | \$18.50 SF/month (NNN)<br>Plus \$5.00 per S/F x Yr. |           |             |
| Available SF:     |                                                     |           | 3,293 SF    |
| Lot Size:         |                                                     |           | 1.233 Acres |
| Building Size:    |                                                     |           | 6,480 SF    |
|                   |                                                     |           |             |
| DEMOGRAPHICS      | 0.3 MILES                                           | 0.5 MILES | 1 MILE      |
| Total Households  | 71                                                  | 525       | 2,588       |
| Total Population  | 184                                                 | 1,432     | 7,066       |
| Average HH Income | \$105,482                                           | \$121,752 | \$131,451   |