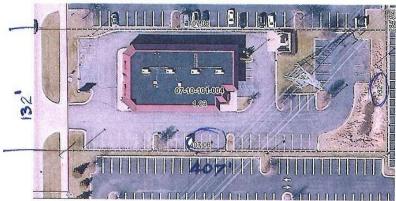

### **OFFERING SUMMARY**

| Sale Price:       |                                                     |           | \$1,600,000 |
|-------------------|-----------------------------------------------------|-----------|-------------|
| Lease Rate:       | \$18.50 SF/month (NNN)<br>Plus \$5.00 per S/F x Yr. |           |             |
| Available SF:     |                                                     |           | 3,293 SF    |
| Lot Size:         |                                                     |           | 1.233 Acres |
| Building Size:    |                                                     |           | 6,480 SF    |
|                   |                                                     |           |             |
| DEMOGRAPHICS      | 0.3 MILES                                           | 0.5 MILES | 1 MILE      |
| Total Households  | 71                                                  | 525       | 2,588       |
| Total Population  | 184                                                 | 1,432     | 7,066       |
| Average HH Income | \$105,482                                           | \$121,752 | \$131,451   |