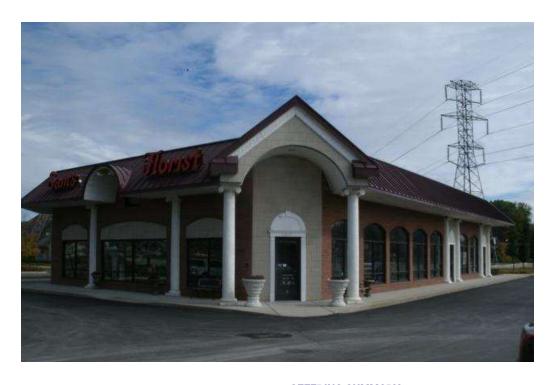

### **PROPERTY DESCRIPTION**

Freestanding building
Build to suit
Existing Florist Shop (2 Locations, inquire with Broker)

### **PROPERTY HIGHLIGHTS**

- Great Location
- High traffic, Densely Populated
- Business also For Sale (Inquire with Broker)
- Includes 2 Business Locations, (Inquire with Broker)
- Seller (Sam's Florist) occupies 3,300 S/F on main floor, plus 2,280 SF Mezzanine plus a Sterling Heights location under Lease. Business under same ownership for about 40 years. Great Reputation.