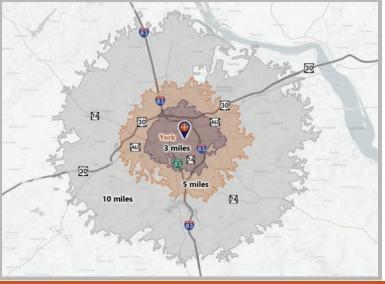

## DEMOGRAPHICS

| Variable                              | Mount Rose Plaza York, PA |                  |                  |
|---------------------------------------|---------------------------|------------------|------------------|
| Travel Distance from Site             | 3 miles                   | 5 miles          | 10 miles         |
| Total Population                      | 75,155                    | 127,202          | 255,510          |
| Population Density (Pop per Sq. Mile) | 4,285.4                   | 2,585.1          | 1,232.1          |
| Total Daytime Population              | 89,126                    | 156,397          | 257,169          |
| Total Households                      | 28,930                    | 50,193           | 99,775           |
| Per Capita Income                     | \$29,030                  | \$33,639         | \$37,590         |
| Average Household Income              | \$73,963                  | \$84,676         | \$95,592         |
| Average Disposable Income             | \$58,011                  | \$65,645         | \$73,640         |
| Aggregate Disposable Income           | \$1,678,270,079           | \$3,294,936,166  | \$7,347,388,994  |
| Total (SIC01-99) Businesses           | 3,155                     | 5,457            | 8,143            |
| Total (SIC01-99) Employees            | 46,306                    | 86,943           | 122,312          |
| Total (SIC01-99) Sales                | \$5,742,114,172           | \$11,923,511,954 | \$19,245,487,774 |
| Annual Budget Expenditures            | \$1,870,164,945           | \$3,691,243,299  | \$8,247,305,375  |
| Retail Goods                          | \$579,956,886             | \$1,149,917,395  | \$2,596,901,337  |

### **Travel Distance from Site**