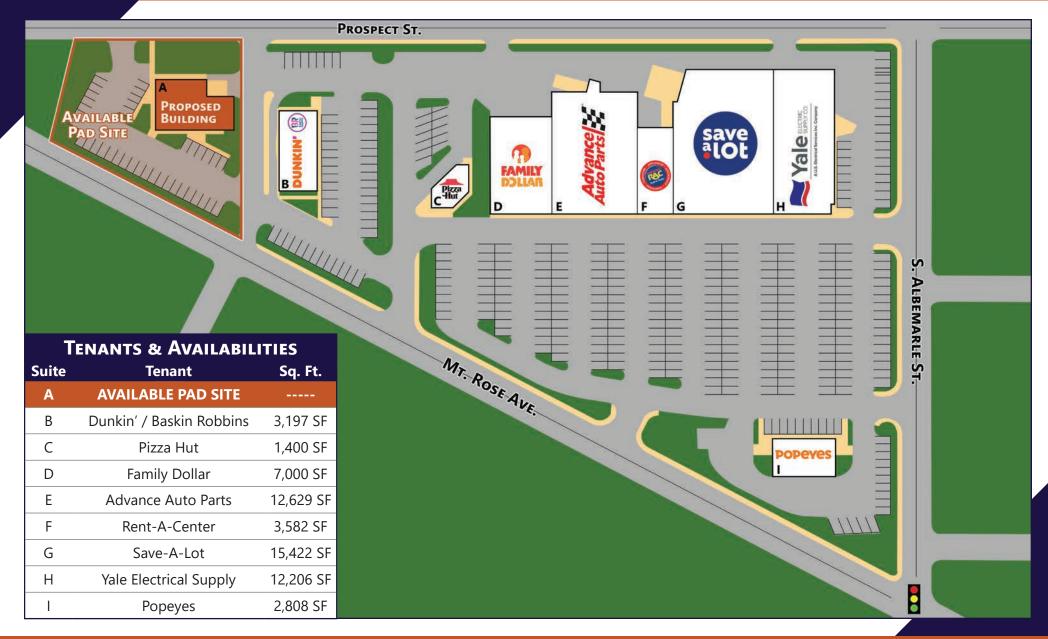

# MOUNT ROSE AVE. PLAZA | SITE PLAN

Mount Rose Ave. Plaza is anchored by Save-A-Lot grocery and Family Dollar. The center includes other national tenants such as Advance Auto Parts, Rent-A-Center, Dunkin', and Pizza Hut. Join this great tenant mix with one (1) 0.78 acre pad-site remaining, which offers an opportunity for

a 1,200 SF up to 4,800 SF building. Currently zoned for a variety of uses that include but are not limited to: retail, service-oriented, medical, and office tenants.