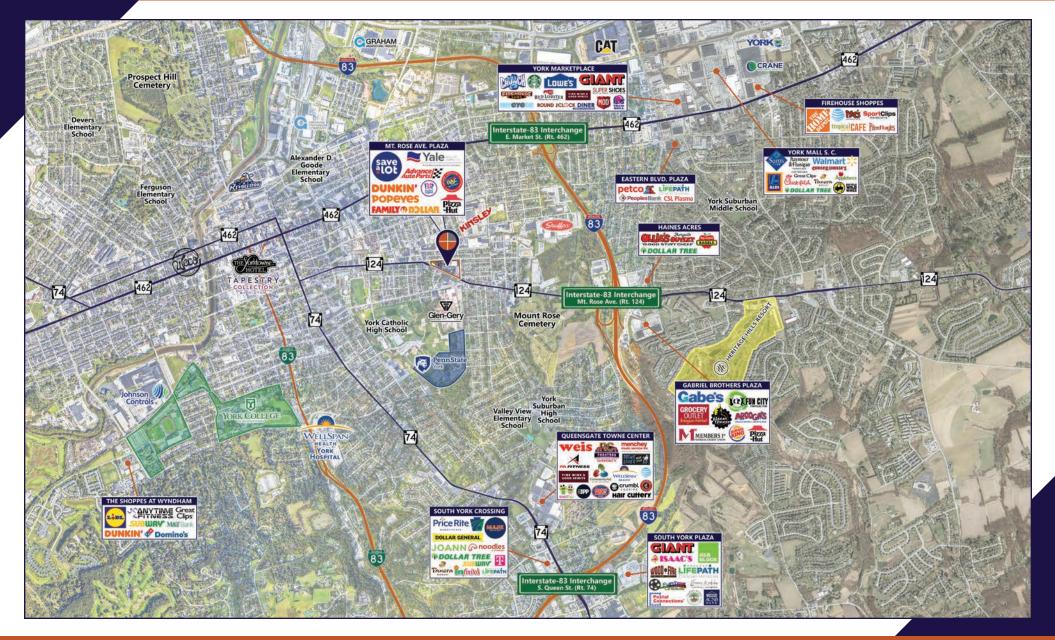

## **ESTABLISHED REGIONAL AREA MAP**

## **PROPERTY & MARKET OVERVIEW**

Mount Rose Ave. Plaza, a neighborhood shopping center that is strategically located along Mt. Rose Ave. with numerous access points and outstanding visibility. The centers' location provides easy access to Maryland and Northern Pennsylvania, via Interstate-83, while also being minutes from US Route 30. The area is surrounded by dense residential, retail, and industrial, brining constant traffic to the shopping center.