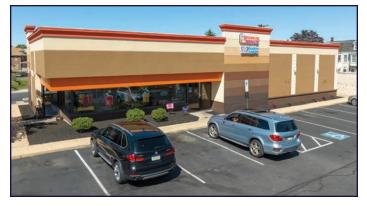

ommercial
- Land/Lot Size: ..... 14 acres
- Parking:..... Paved Lot, Shared, 289 spaces

### SPACE AVAILABLE

## **TRAFFIC COUNTS**

Mt. Rose Ave/Route 124:.....7,256 VPD
Interstate-83:.....54,017 VPD





### For More Information Call: 717.850.TRUE (8783) | www.TRUECommercial.com

# MOUNT ROSE AVE. PLAZA | SITE PLAN



### For More Information Call: 717.850.TRUE (8783) | www.TRUECommercial.com

## **ESTABLISHED REGIONAL AREA MAP**



#### For More Information Call: 717.850.TRUE (8783) | www.TRUECommercial.com

# PAD SITE AVAILABLE | PROPOSED PLAN



#### For More Information Call: 717.850.TRUE (8783) | www.TRUECommercial.com

## **AERIAL DRONE & BUILDING PHOTOS**







### For More Information Call: 717.850.TRUE (8783) | www.TRUECommercial.com

## **AERIAL DRONE & BUILDING PHOTOS**









#### For More Information Call: 717.850.TRUE (8783) | www.TRUECommercial.com