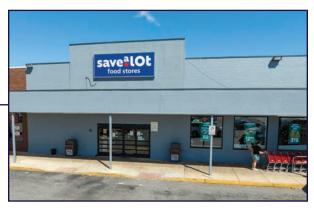

Mount Rose Ave. Plaza is anchored by Save-A-Lot grocery and Family Dollar. The center includes other national tenants such as Advance Auto Parts, Rent-A-Center, Dunkin', and Pizza Hut. Join this great tenant mix with one (1) 0.78 acre pad-site remaining, which offers an opportunity for

## **AERIAL DRONE & BUILDING PHOTOS**