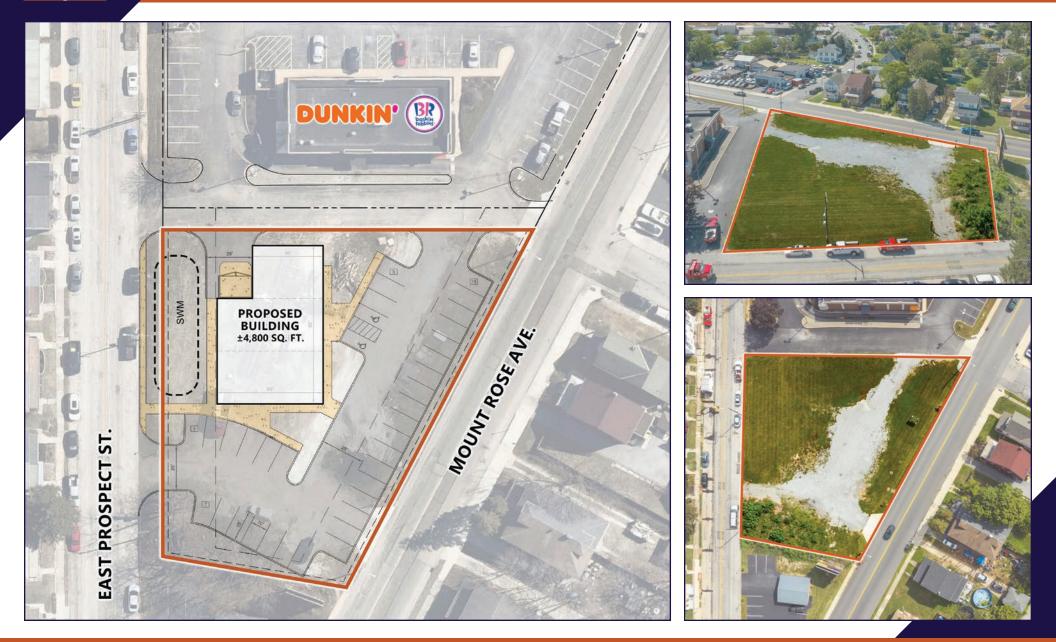

# PAD SITE AVAILABLE | PROPOSED PLAN

Mount Rose Ave. Plaza is anchored by Save-A-Lot grocery and Family Dollar. The center includes other national tenants such as Advance Auto Parts, Rent-A-Center, Dunkin', and Pizza Hut. Join this great tenant mix with one (1) 0.78 acre pad-site remaining, which offers an opportunity for

a 1,200 SF up to 4,800 SF building. Currently zoned for a variety of uses that include but are not limited to: retail, service-oriented, medical, and office tenants.