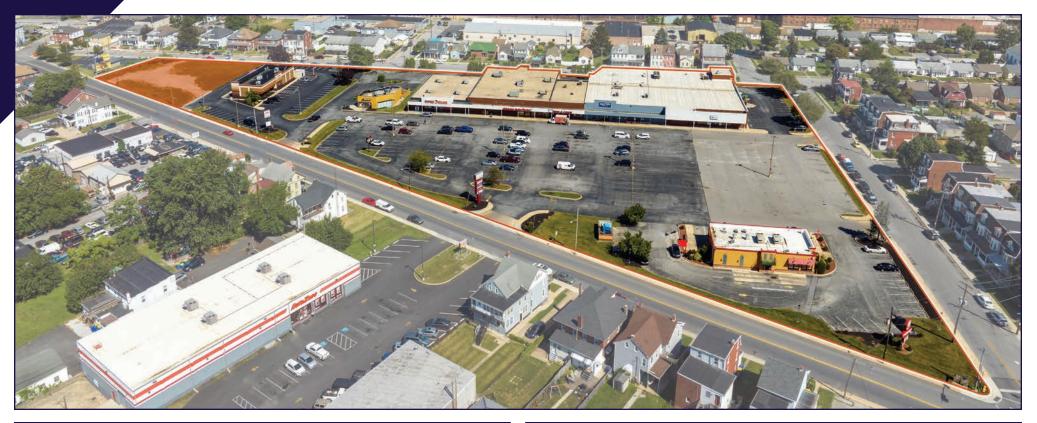

## **PROPERTY & MARKET OVERVIEW**

Mount Rose Ave. Plaza, a neighborhood shopping center that is strategically located along Mt. Rose Ave. with numerous access points and outstanding visibility. The centers' location provides easy access to Maryland and Northern Pennsylvania, via Interstate-83, while also being minutes from US Route 30. The area is surrounded by dense residential, retail, and industrial, brining constant traffic to the shopping center.

Mount Rose Ave. Plaza is anchored by Save-A-Lot grocery and Family Dollar. The center includes other national tenants such as Advance Auto Parts, Rent-A-Center, Dunkin', and Pizza Hut. Join this great tenant mix with one (1) 0.78 acre pad-site remaining, which offers an opportunity for

## **AERIAL DRONE & BUILDING PHOTOS**