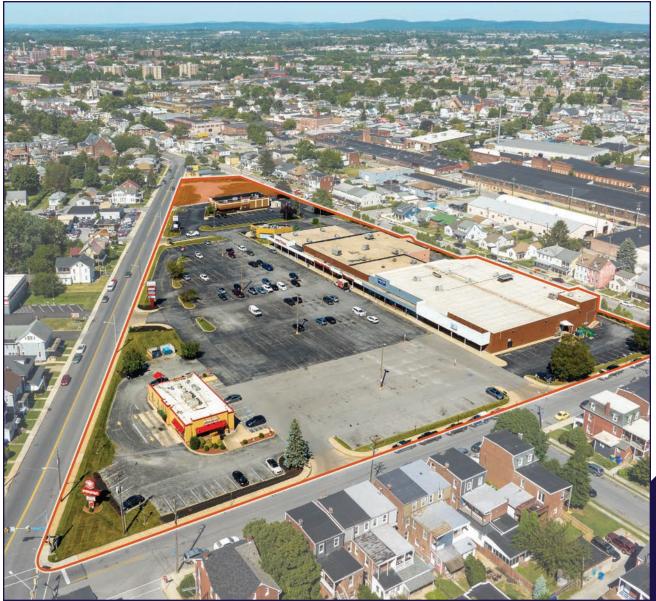

## **PROPERTY & MARKET OVERVIEW**

Mount Rose Ave. Plaza, a neighborhood shopping center that is strategically located along Mt. Rose Ave. with numerous access points and outstanding visibility. The centers' location provides easy access to Maryland and Northern Pennsylvania, via Interstate-83, while also being minutes from US Route 30. The area is surrounded by dense residential, retail, and industrial, brining constant traffic to the shopping center.

### **PROPERTY DETAILS**

- GLA:.....58,244 SF
- Lease Rate:....Negotiable
- Lease Terms: .....Negotiable
- Zoning: .....Commercial
- Land/Lot Size: ..... 14 acres
- Parking:..... Paved Lot, Shared, 289 spaces

## **AERIAL DRONE & BUILDING PHOTOS**