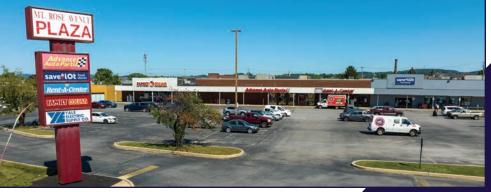

Mount Rose Ave. Plaza is anchored by Save-A-Lot grocery and Family Dollar. The center includes other national tenants such as Advance Auto Parts, Rent-A-Center, Dunkin', and Pizza Hut. Join this great tenant mix with one (1) 0.78 acre pad-site remaining, which offers an opportunity for

## **AERIAL DRONE & BUILDING PHOTOS**