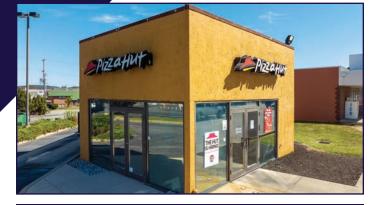

Mount Rose Ave. Plaza is anchored by Save-A-Lot grocery and Family Dollar. The center includes other national tenants such as Advance Auto Parts, Rent-A-Center, Dunkin', and Pizza Hut. Join this great tenant mix with one (1) 0.78 acre pad-site remaining, which offers an opportunity for

## **AERIAL DRONE & BUILDING PHOTOS**