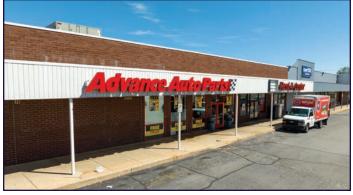

Mount Rose Ave. Plaza is anchored by Save-A-Lot grocery and Family Dollar. The center includes other national tenants such as Advance Auto Parts, Rent-A-Center, Dunkin', and Pizza Hut. Join this great tenant mix with one (1) 0.78 acre pad-site remaining, which offers an opportunity for

## **AERIAL DRONE & BUILDING PHOTOS**