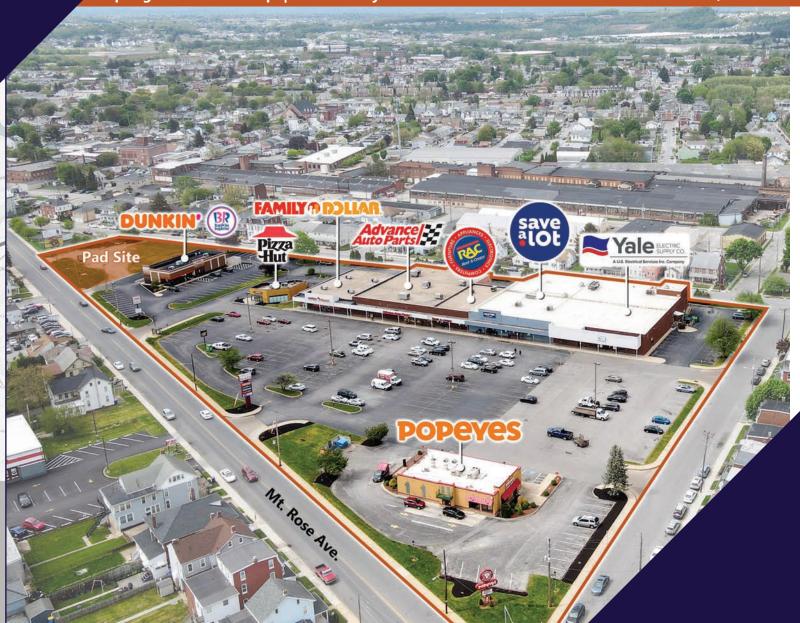

Mount Rose Ave. Plaza is anchored by Save-A-Lot grocery and Family Dollar. The center includes other national tenants such as Advance Auto Parts, Rent-A-Center, Dunkin', and Pizza Hut. Join this great tenant mix with one (1) 0.78 acre pad-site remaining, which offers an opportunity for

a 1,200 SF up to 4,800 SF building. Currently zoned for a variety of uses that include but are not limited to: retail, service-oriented, medical, and office tenants.

## **AERIAL DRONE & BUILDING PHOTOS**