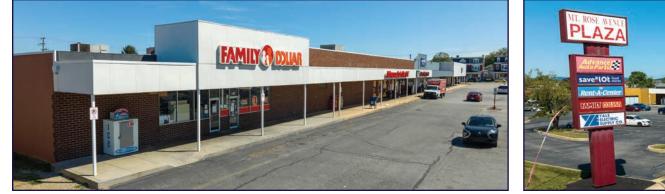

Mount Rose Ave. Plaza is anchored by Save-A-Lot grocery and Family Dollar. The center includes other national tenants such as Advance Auto Parts, Rent-A-Center, Dunkin', and Pizza Hut. Join this great tenant mix with one (1) 0.78 acre pad-site remaining, which offers an opportunity for

## **AERIAL DRONE & BUILDING PHOTOS**