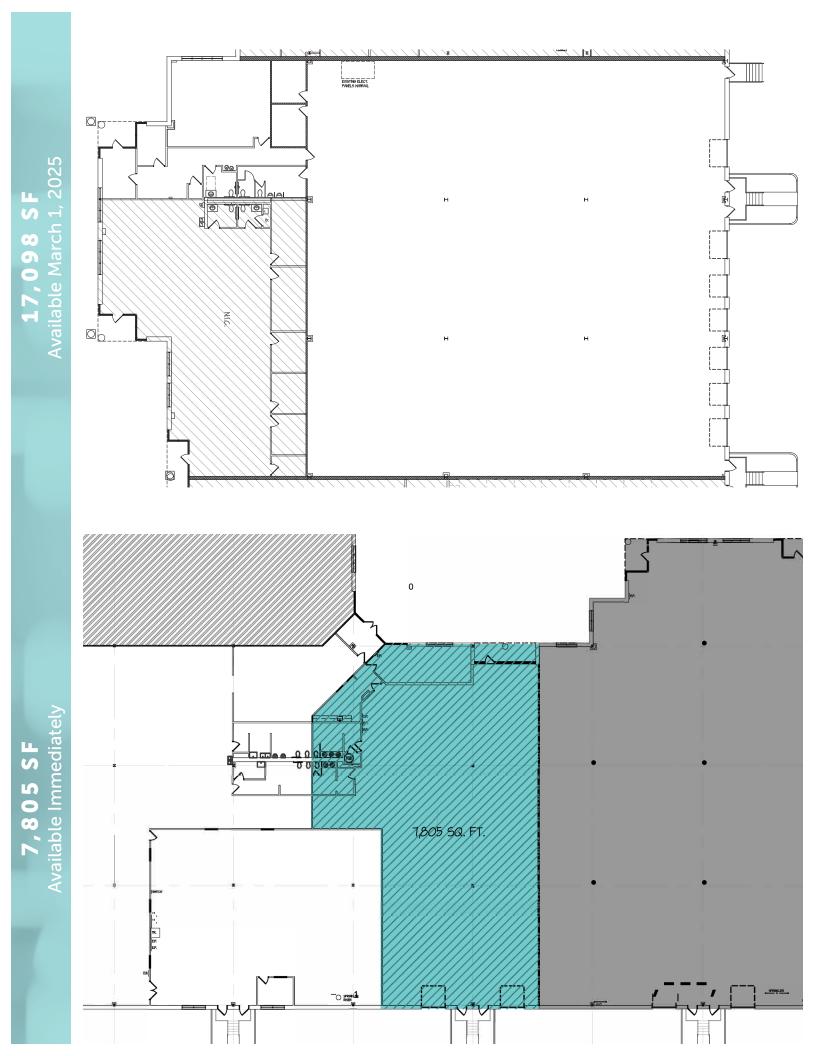

## LISTING SUMMARY

- » 17,098 SF Available March 1, 2025
- » 7,805 SF Available immediately
- » Multiple tailgate and drive in doors
- » 4/1,000 parking (site can support dense office use)
- » 18' ceiling clear heights
- » Full HVAC
- » 40' x 40' column spacing
- » Less than 1 miles from PA Turnpike (Interstate 76/276) and Route 202
- » Institutional ownership