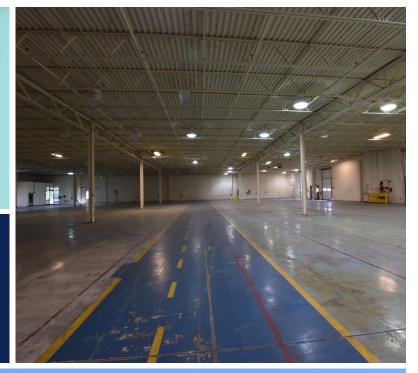

## LISTING SUMMARY

- » 17,098 SF Available March 1, 2025
- » 7,805 SF Available immediately
- » Multiple tailgate and drive in doors
- » 4/1,000 parking (site can support dense office use)
- » 18' ceiling clear heights
- » Full HVAC
- » 40' x 40' column spacing
- » Less than 1 miles from PA Turnpike (Interstate 76/276) and Route 202
- » Institutional ownership