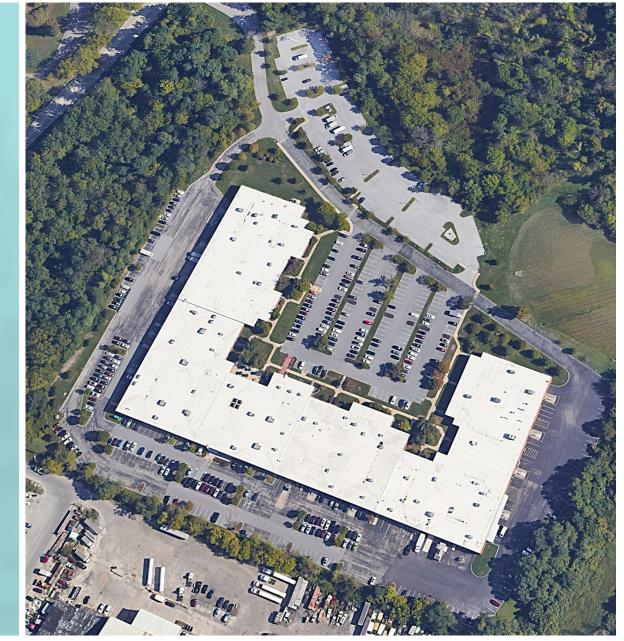

## LISTING SUMMARY

- » 17,098 SF Available March 1, 2025
- » 7,805 SF Available immediately
- » Multiple tailgate and drive in doors
- » 4/1,000 parking (site can support dense office use)
- » 18' ceiling clear heights
- » Full HVAC
- » 40' x 40' column spacing
- » Less than 1 miles from PA Turnpike (Interstate 76/276) and Route 202
- » Institutional ownership