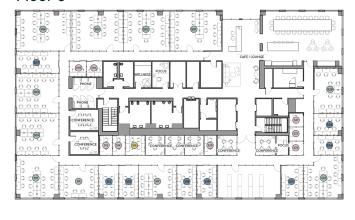

## Floorplans

#### Floor 5

Small Office (1-2)

Medium Office (3-4)

Large Office (5+)

XL Office (9+)

Coworking Suite