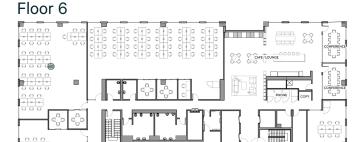

## Floorplans

#### Floor 5

Small Office (1-2)

Medium Office (3-4)

Large Office (5+)

XL Office (9+)

Coworking Suite