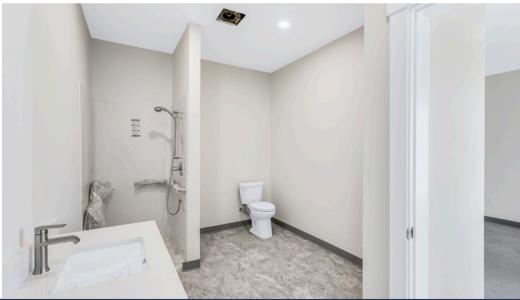

 Office/Bathroom: 266 SFT (Middle units do not have office build-out)

• Warehouse: 1,866 SFT

• OHD - 16'w x 14'h

• Ceiling Height: 16'-18'

• Year Built: 2024

 Gas unit heater in warehouse - Electric wall heaters in office/bathroom