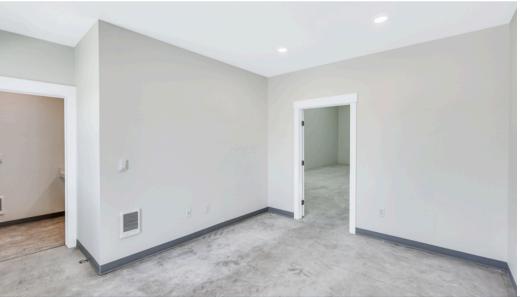

Only 3 units left! - Discover unparalleled flexibility & convenience in Spokane Valley's newest warehouse spaces, designed to elevate your business.

• Units Available: 102,104,105

• Unit Size: 2,132 SFT

 Office/Bathroom: 266 SFT (Middle units do not have office build-out)

• Warehouse: 1,866 SFT

• OHD - 16'w x 14'h

• Ceiling Height: 16'-18'

• Year Built: 2024

 Gas unit heater in warehouse - Electric wall heaters in office/bathroom