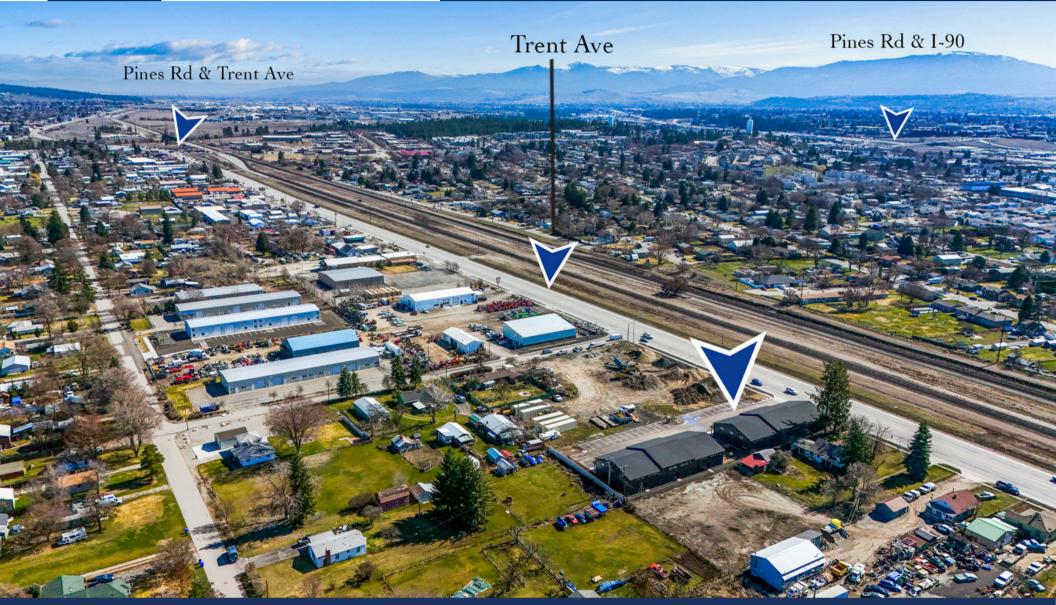

| COLLECTION STREET | CROSS STREET      | TRAFFIC VOL |
|-------------------|-------------------|-------------|
| E. Trent Ave.     | N. Lockwood Rd, W | 21,486      |
| E. Trent Ave.     | N. Stegner Rd. W  | 20,991      |
| E. Trent Ave.     | N. Fowler Rd. E   | 50,482      |