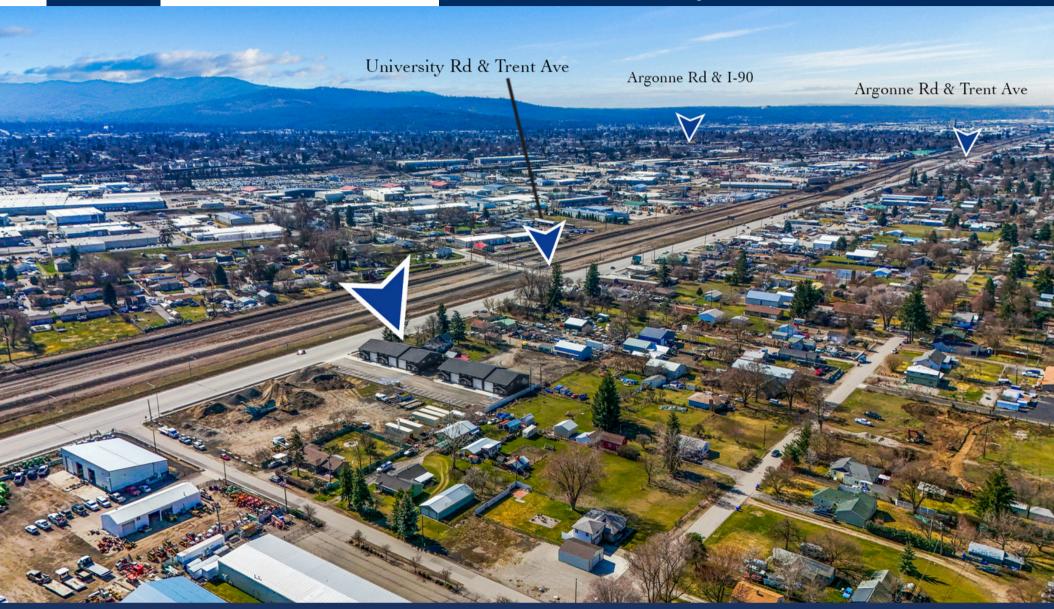

| COLLECTION STREET | CROSS STREET      | TRAFFIC VOL |
|-------------------|-------------------|-------------|
| E. Trent Ave.     | N. Lockwood Rd, W | 21,486      |
| E. Trent Ave.     | N. Stegner Rd. W  | 20,991      |
| E. Trent Ave.     | N. Fowler Rd. E   | 50,482      |