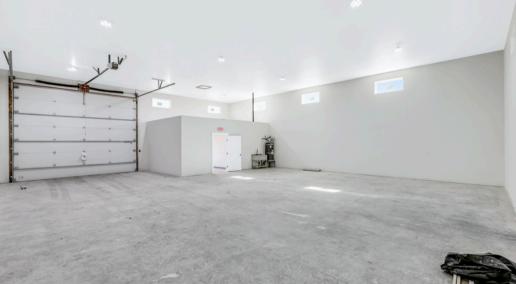

Only 3 units left! - Discover unparalleled flexibility & convenience in Spokane Valley's newest warehouse spaces, designed to elevate your business.

• Units Available: 102,104,105

• Unit Size: 2,132 SFT

 Office/Bathroom: 266 SFT (Middle units do not have office build-out)

• Warehouse: 1,866 SFT

• OHD - 16'w x 14'h

• Ceiling Height: 16'-18'

• Year Built: 2024

 Gas unit heater in warehouse - Electric wall heaters in office/bathroom