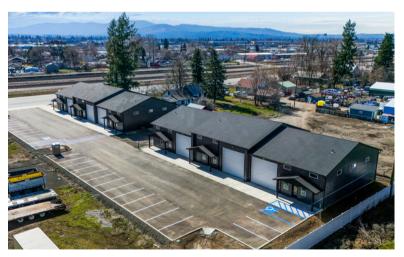

Only 3 units left! - Discover unparalleled flexibility & convenience in Spokane Valley's newest warehouse spaces, designed to elevate your business.

• Units Available: 102,104,105

• Unit Size: 2,132 SFT

 Office/Bathroom: 266 SFT (Middle units do not have office build-out)

• Warehouse: 1,866 SFT

• OHD - 16'w x 14'h

• Ceiling Height: 16'-18'

• Year Built: 2024

 Gas unit heater in warehouse - Electric wall heaters in office/bathroom