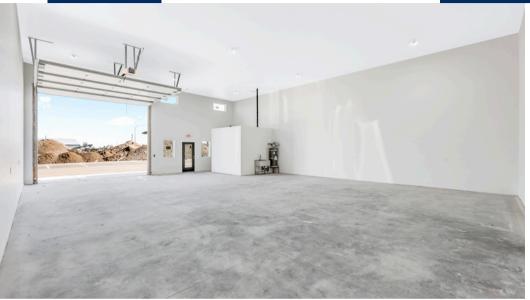

 Office/Bathroom: 266 SFT (Middle units do not have office build-out)

• Warehouse: 1,866 SFT

• OHD - 16'w x 14'h

• Ceiling Height: 16'-18'

• Year Built: 2024

 Gas unit heater in warehouse - Electric wall heaters in office/bathroom