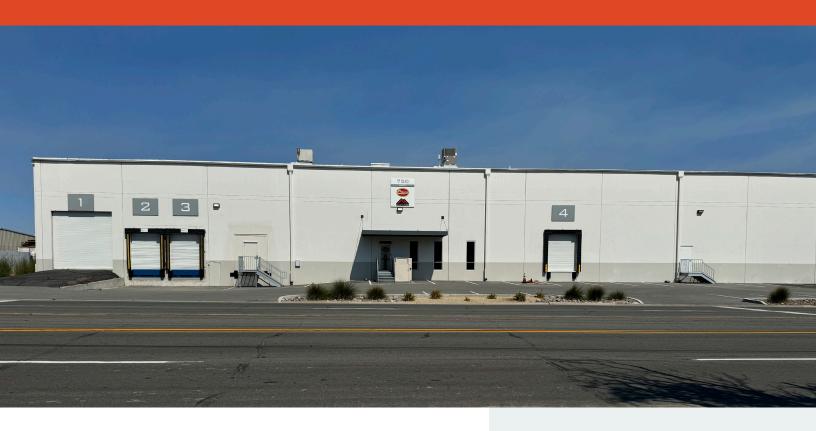

## 750 GREG STREET SPARKS, NV 89431 FOR LEASE

 $\pm 19,600$  SF industrial space available for lease, centrally located with easy access to I-80 in Sparks, Nevada.

19.6K

CLEAR HEIGHT

NEGOT

DOCK-HIGH DOORS

RAMP DOOR

## Property Highlights

Negotiable NNN lease rate

19,600 SF available

2 dock-high doors

1 ramp door

3 rail doors

26' clear height

277/480 volt 3-phase power

40' x 40' typical column spacing

.45/2668 sprinkler rating

Front loading

Zoned Industrial (I)

Built in 1976

Central Sparks location