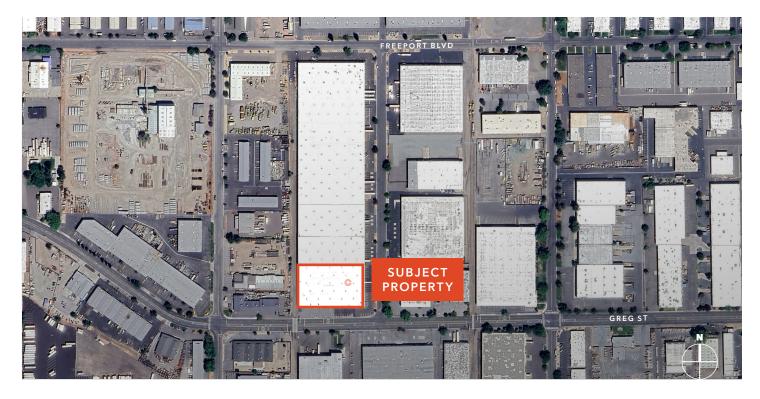

## 750 GREG STREET SPARKS, NV 89431 FOR LEASE

 $\pm 19,600$  SF industrial space available for lease, centrally located with easy access to I-80 in Sparks, Nevada.

19.6K

CLEAR HEIGHT

NEGOT

DOCK-HIGH DOORS

RAMP DOOR