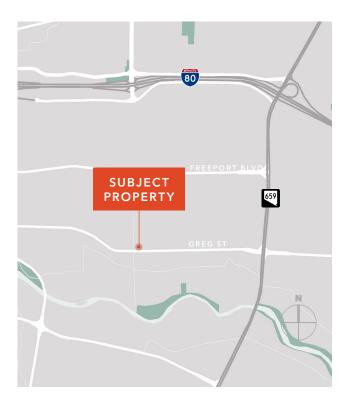

## 750 GREG STREET SPARKS, NV 89431 FOR LEASE

 $\pm 19,600$  SF industrial space available for lease, centrally located with easy access to I-80 in Sparks, Nevada.

19.6K

CLEAR HEIGHT

NEGOT

DOCK-HIGH DOORS

RAMP DOOR