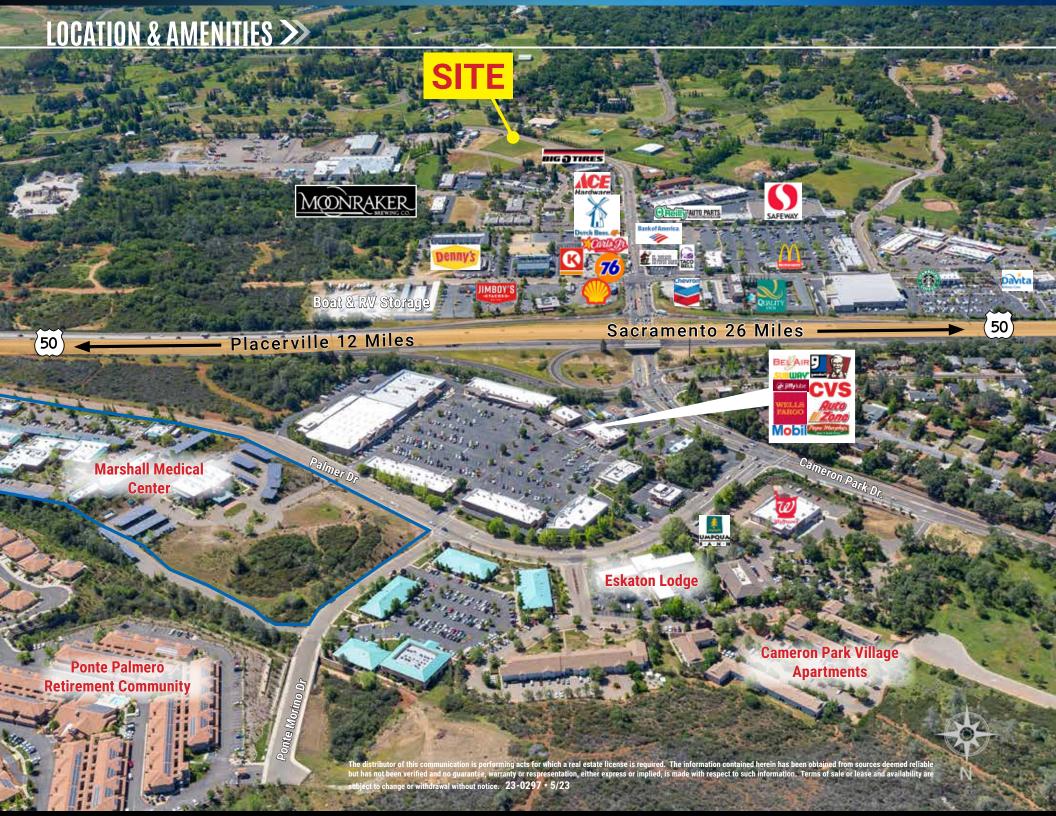

## **TOM CONWELL**

Managing Director tom.conwell@nmrk.com t 916-569-2380 CA RE Lic #01394155

**NEWMARK** 

FOR SALE

- Offered for Sale at \$698,000 for both parcels
- ±0.99 Acres -Flat/No Trees Parcel#1 ±0.52 AC, Parcel#2 - ±0.47 AC
- APN# 109-214-007 & 109-214-008 (Contiguous Parcels)
- Zoned CC (Community Commercial)
- 3/4' water meter on each parcel (2 total)
- Front access to Durock Road and rear access from Saratoga Lane
- Close to new Dutch Bros Drive Thru Coffee & Moonraker Millhouse Brewery & Restaurant
- Close to many other amenities
- Great Durock Road exposure
- Close to Highway 50