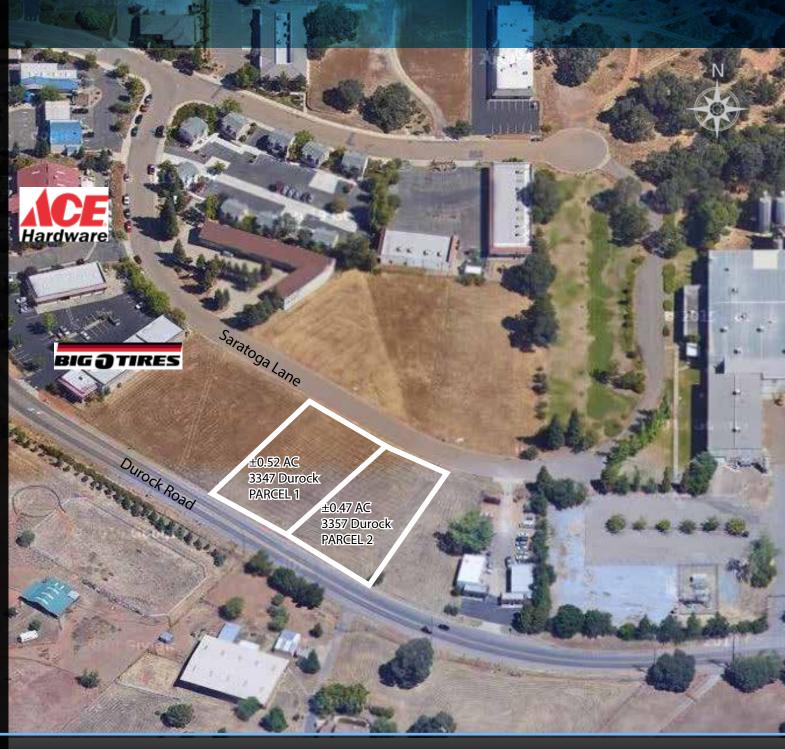

## 3347 & 3357

## DUROCK ROAD

Shingle Springs

±0.99 ACRES

FLAT LOT - NO TREES

FOR SALE

CAN BE SOLD

**SEPARATELY** 

PARCEL #1 - \$349,000

## **TOM CONWELL**

Managing Director tom.conwell@nmrk.com t 916-569-2380 CA RE Lic #01394155

**NEWMARK** 

FOR SALE

- Offered for Sale at \$698,000 for both parcels
- ±0.99 Acres -Flat/No Trees Parcel#1 ±0.52 AC, Parcel#2 - ±0.47 AC
- APN# 109-214-007 & 109-214-008 (Contiguous Parcels)
- Zoned CC (Community Commercial)
- 3/4' water meter on each parcel (2 total)
- Front access to Durock Road and rear access from Saratoga Lane
- Close to new Dutch Bros Drive Thru Coffee & Moonraker Millhouse Brewery & Restaurant
- Close to many other amenities
- Great Durock Road exposure
- Close to Highway 50