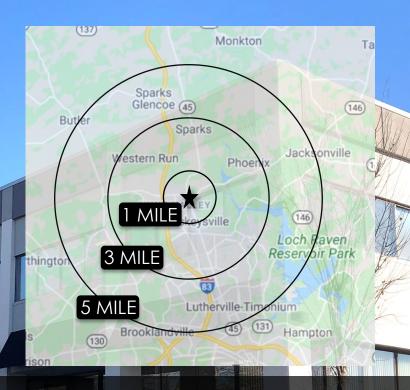

#### **DEMOGRAPHICS**

Strong Hunt Valley, MD demographics, highly visible & convenient location

2023/2024

**EST. POPULATION** 

**EST. HOUSEHOLDS** 

**AVE HH INCOME** 

1 MILE 3 MILE 5 MILE

4,266 35,590 70,723

1,793 15,842 29,383

\$140,217 \$122,944 \$138,941

\* Source: CoStar Realty Information, Inc. 2024