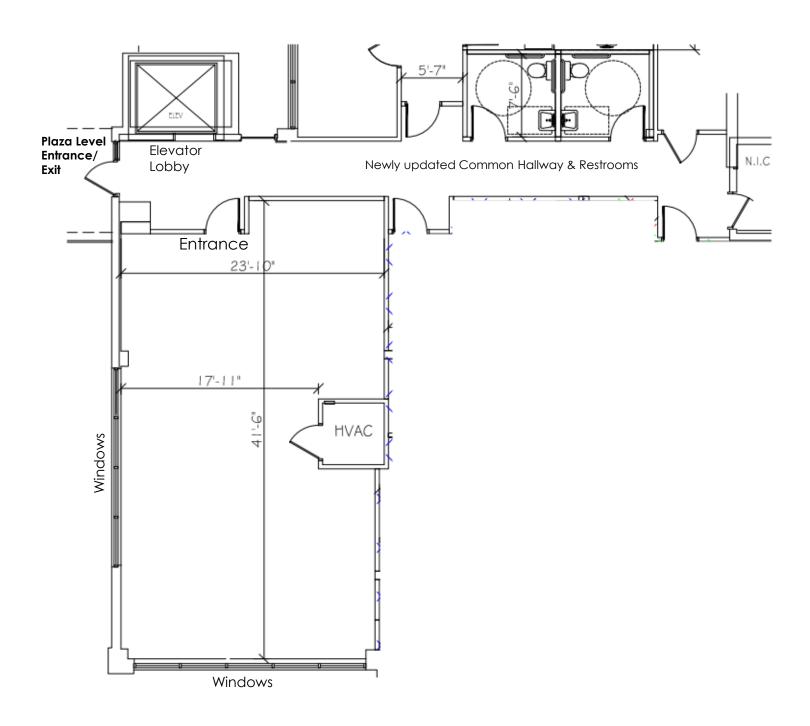

Hunt Valley, Maryland 21031

Available: Plaza Level Suite 103 ~1,075 SqFt

Hunt Valley, Maryland 21031

Available: Terrace Level

Suite LL4 ~1,184 SqFt

Hunt Valley, Maryland 21031

Available: Terrace Level Suite LL5 ~1,121 SqFt\*