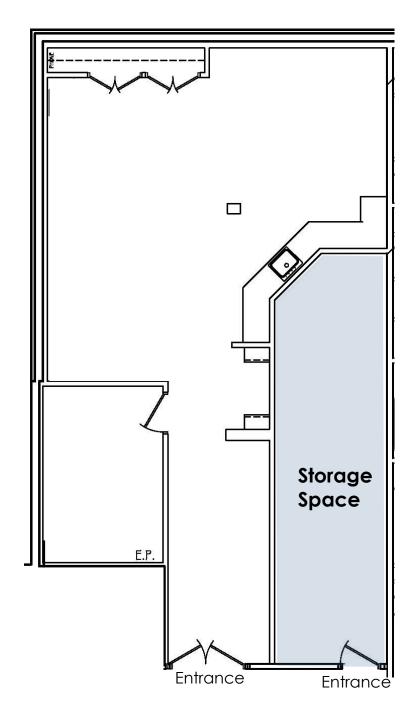

Hunt Valley, Maryland 21031

Available: Plaza Level Suite 103 ~1,075 SqFt

Hunt Valley, Maryland 21031

Available: Terrace Level

Suite LL4 ~1,184 SqFt

Hunt Valley, Maryland 21031

Available: Terrace Level Suite LL5 ~1,121 SqFt\*

\*Square footage includes the adjacent storage space  $\square$  .

Hunt Valley, Maryland 21031

Available: Terrace Level

Suite LL5 ~1,121 SqFt

Hunt Valley, Maryland 21031

For more information or to schedule a tour: