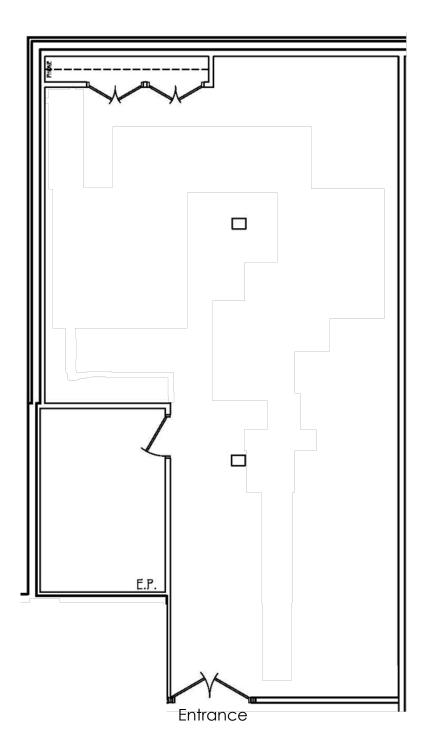

Hunt Valley, Maryland 21031

Available: Plaza Level Suite 103 ~1,075 SqFt

Hunt Valley, Maryland 21031

Available: Terrace Level

Suite LL4 ~1,184 SqFt

Hunt Valley, Maryland 21031

Available: Terrace Level Suite LL5 ~1,121 SqFt\*

\*Square footage includes the adjacent storage space  $\square$  .

Hunt Valley, Maryland 21031

Available: Terrace Level

Suite LL5 ~1,121 SqFt

Hunt Valley, Maryland 21031

For more information or to schedule a tour: