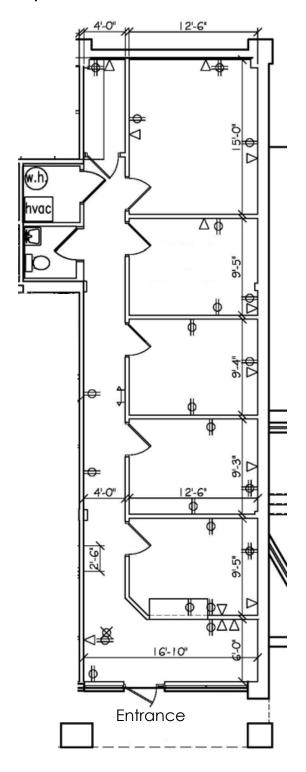

Hunt Valley, Maryland 21031

Available: Plaza Level Suite 103 ~1,075 SqFt

Hunt Valley, Maryland 21031

Available: Terrace Level

Suite LL4 ~1,184 SqFt

Hunt Valley, Maryland 21031

Available: Terrace Level Suite LL5 ~1,121 SqFt\*