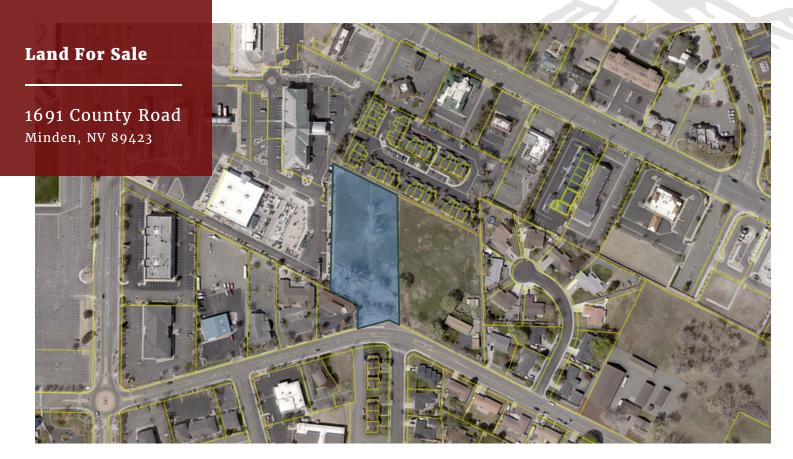

## **Property Description**

Land for Sale in Minden, NV

#### **Property Highlights**

- 2.09 acres of land zoned for multifamily
- Up to 16 units per acre or 33 total units can be developed
- Potential to change zoning for other commercial uses
- Adjacent uses include commercial, office, retail, hospitality, and multifamily
- Utilities located in the street
- Located adjacent to the Minden Gateway Center
- Multiple access points including directly from County Road and via easements through the adjacent parcels to the west
- Owner would also consider a ground lease