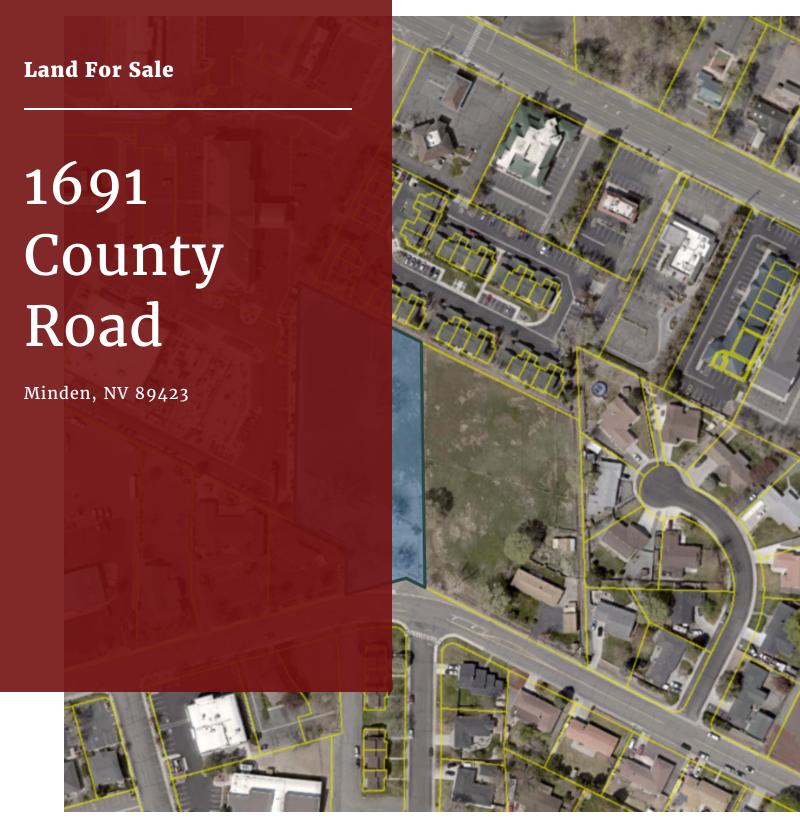

## **Property Description**

Land for Sale in Minden, NV

#### **Property Highlights**

- 2.09 acres of land zoned for multifamily
- Up to 16 units per acre or 33 total units can be developed
- Potential to change zoning for other commercial uses
- Adjacent uses include commercial, office, retail, hospitality, and multifamily
- Utilities located in the street
- Located adjacent to the Minden Gateway Center
- Multiple access points including directly from County Road and via easements through the adjacent parcels to the west
- Owner would also consider a ground lease