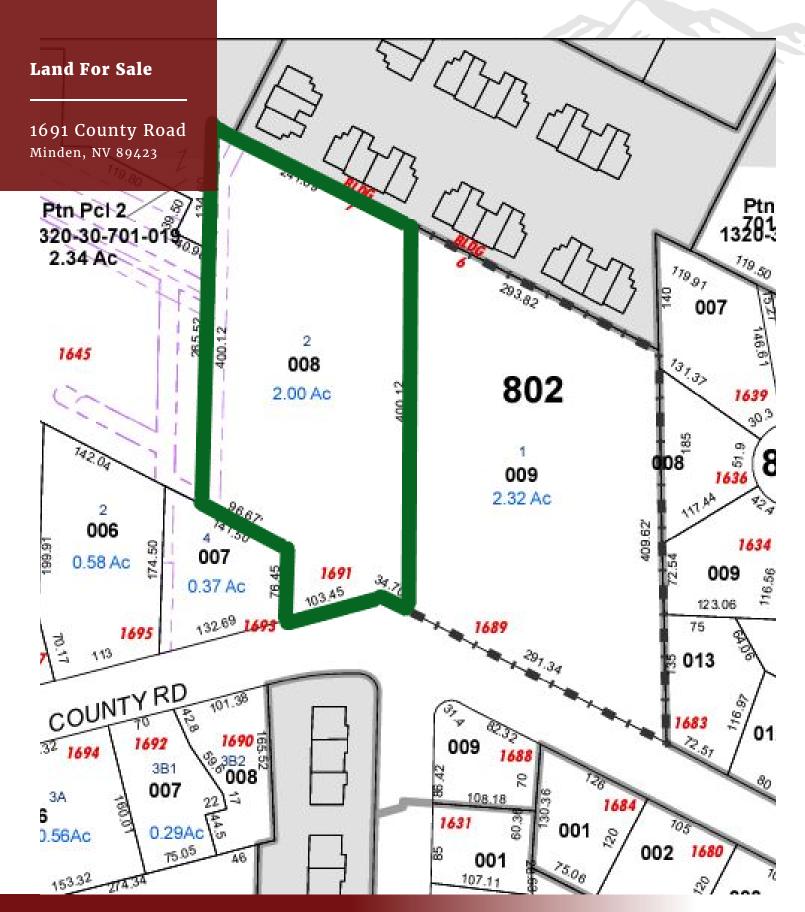

#### **Property Highlights**

- 2.09 acres of land zoned for multifamily
- Up to 16 units per acre or 33 total units can be developed
- Potential to change zoning for other commercial uses
- Adjacent uses include commercial, office, retail, hospitality, and multifamily
- Utilities located in the street
- Located adjacent to the Minden Gateway Center
- Multiple access points including directly from County Road and via easements through the adjacent parcels to the west
- Owner would also consider a ground lease

## **Offering Summary**

| Sale Price: | \$1,138,000 |
|-------------|-------------|
| Lot Size:   | 2.09 Acres  |

| Demographics            | 1 Mile   | 2 Miles  | 3 Miles  |
|-------------------------|----------|----------|----------|
| Total Households        | 1,141    | 2,959    | 4,283    |
| <b>Total Population</b> | 2,495    | 6,373    | 9,152    |
| Average HH Income       | \$75,600 | \$74,103 | \$77,139 |