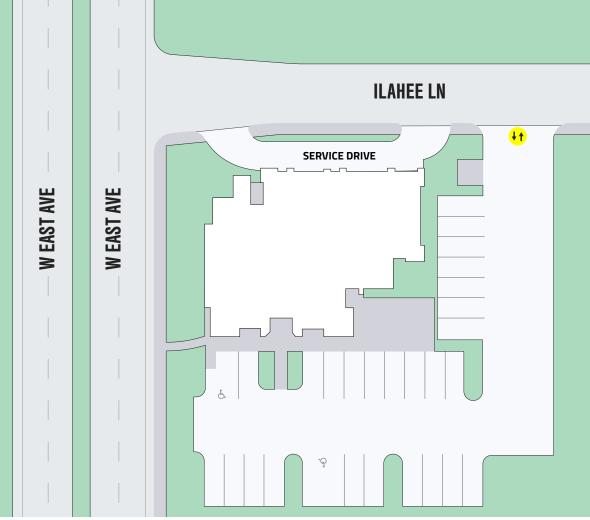

500 W. East Avenue, Chico, CA

\$1,845,000

One of the most prominent office buildings in Chico, CA, 500 W. East Avenue, is now vacant and available for sale. This well-known stately building offers a sweeping two-story glass exterior with a recently remodeled interior. Located on one of the main thoroughfares in Chico, this building has great access to both Highways 99 and 32, and is situated in an area dominated by medical and professional office users including Enloe Medical Center which has plans for a 120,000 square foot expansion four parcels east.

The building contains approximately 4,150 square feet of two-story office space consisting of waiting and reception areas, multiple standard and executive offices, conference room, break room, open workspace, storage, copy room, and back office areas. Also included is the approximately 3,000 square foot attached conditioned warehouse space with roll-up door, dedicated AC units, gas heater, office space, storage rooms, mezzanine space and sinks. Additional facilities include a second floor patio off of the conference room, private garage with automatic garage door, and an 88-panel fully owned roof-mounted solar panel system. This building would be suitable for a user requiring a flex-space operation with ability to potentially expand the office area in the future. The building is well parked with 28 spaces and the property has been very well maintained.