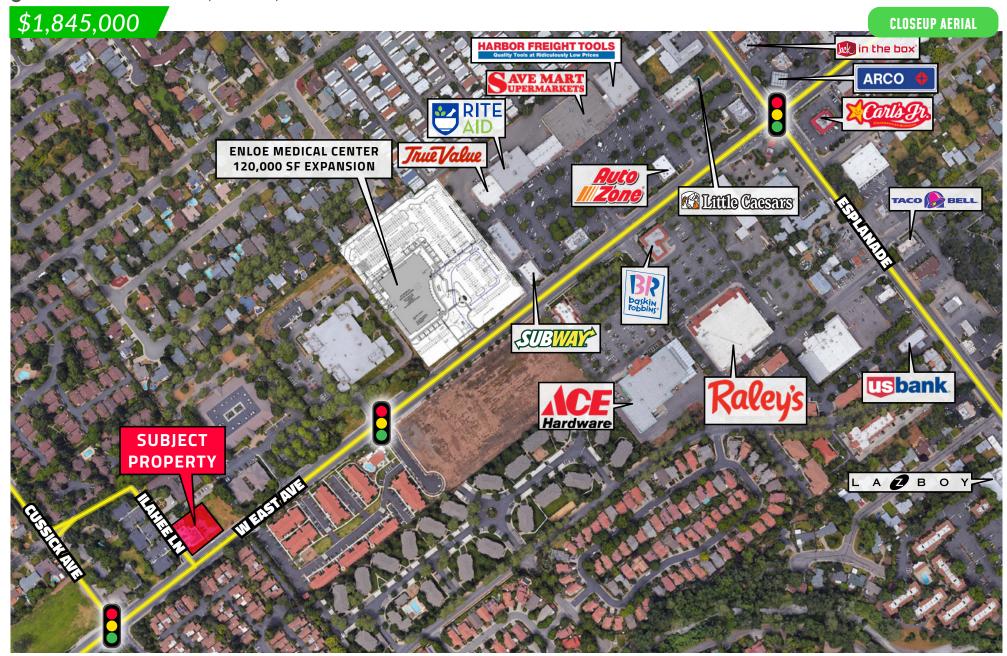

500 W. East Avenue, Chico, CA

\$1,845,000

One of the most prominent office buildings in Chico, CA, 500 W. East Avenue, is now vacant and available for sale. This well-known stately building offers a sweeping two-story glass exterior with a recently remodeled interior. Located on one of the main thoroughfares in Chico, this building has great access to both Highways 99 and 32, and is situated in an area dominated by medical and professional office users including Enloe Medical Center which has plans for a 120,000 square foot expansion four parcels east.