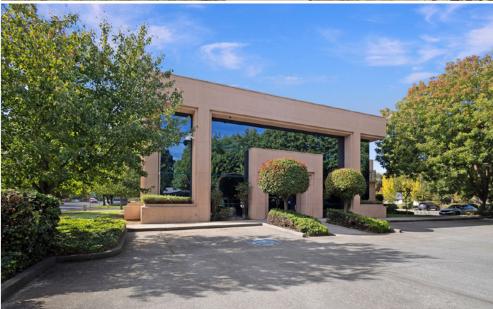

500 W. East Avenue, Chico, CA

\$1,845,000

One of the most prominent office buildings in Chico, CA, 500 W. East Avenue, is now vacant and available for sale. This well-known stately building offers a sweeping two-story glass exterior with a recently remodeled interior. Located on one of the main thoroughfares in Chico, this building has great access to both Highways 99 and 32, and is situated in an area dominated by medical and professional office users including Enloe Medical Center which has plans for a 120,000 square foot expansion four parcels east.

The building contains approximately 4,150 square feet of two-story office space consisting of waiting and reception areas, multiple standard and executive offices, conference room, break room, open workspace, storage, copy room, and back office areas. Also included is the approximately 3,000 square foot attached conditioned warehouse space with roll-up door, dedicated AC units, gas heater, office space, storage rooms, mezzanine space and sinks. Additional facilities include a second floor patio off of the conference room, private garage with automatic garage door, and an 88-panel fully owned roof-mounted solar panel system. This building would be suitable for a user requiring a flex-space operation with ability to potentially expand the office area in the future. The building is well parked with 28 spaces and the property has been very well maintained.