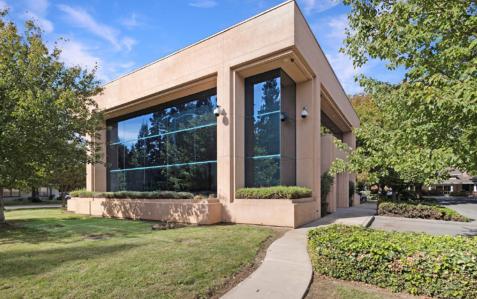

500 W. East Avenue, Chico, CA

\$1,845,000

One of the most prominent office buildings in Chico, CA, 500 W. East Avenue, is now vacant and available for sale. This well-known stately building offers a sweeping two-story glass exterior with a recently remodeled interior. Located on one of the main thoroughfares in Chico, this building has great access to both Highways 99 and 32, and is situated in an area dominated by medical and professional office users including Enloe Medical Center which has plans for a 120,000 square foot expansion four parcels east.

The building contains approximately 4,150 square feet of two-story office space consisting of waiting and reception areas, multiple standard and executive offices, conference room, break room, open workspace, storage, copy room, and back office areas. Also included is the approximately 3,000 square foot attached conditioned warehouse space with roll-up door, dedicated AC units, gas heater, office space, storage rooms, mezzanine space and sinks. Additional facilities include a second floor patio off of the conference room, private garage with automatic garage door, and an 88-panel fully owned roof-mounted solar panel system. This building would be suitable for a user requiring a flex-space operation with ability to potentially expand the office area in the future. The building is well parked with 28 spaces and the property has been very well maintained.