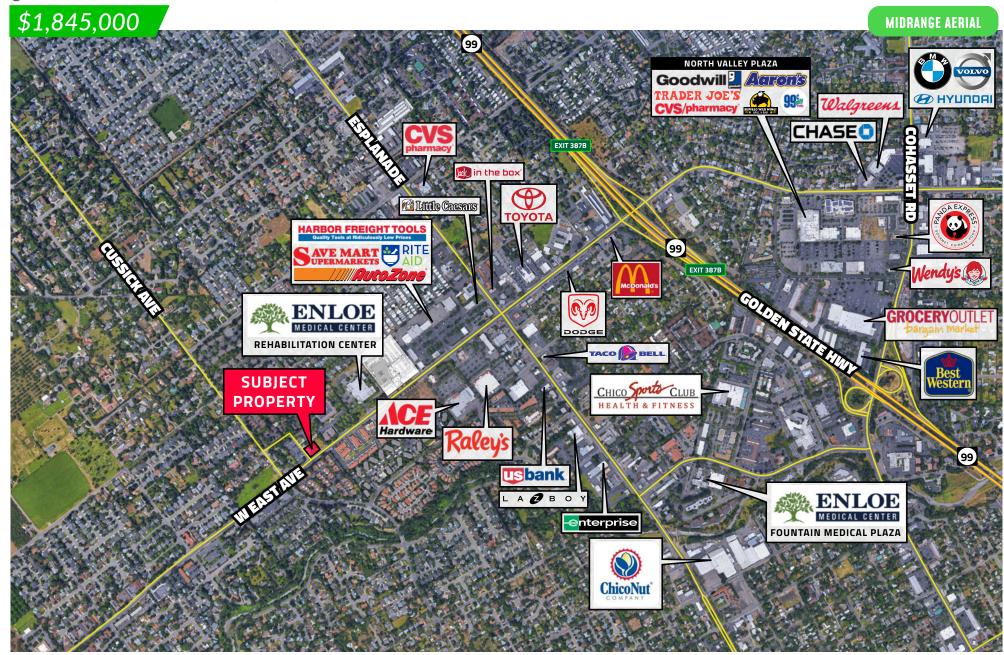

500 W. East Avenue, Chico, CA

\$1,845,000

One of the most prominent office buildings in Chico, CA, 500 W. East Avenue, is now vacant and available for sale. This well-known stately building offers a sweeping two-story glass exterior with a recently remodeled interior. Located on one of the main thoroughfares in Chico, this building has great access to both Highways 99 and 32, and is situated in an area dominated by medical and professional office users including Enloe Medical Center which has plans for a 120,000 square foot expansion four parcels east.