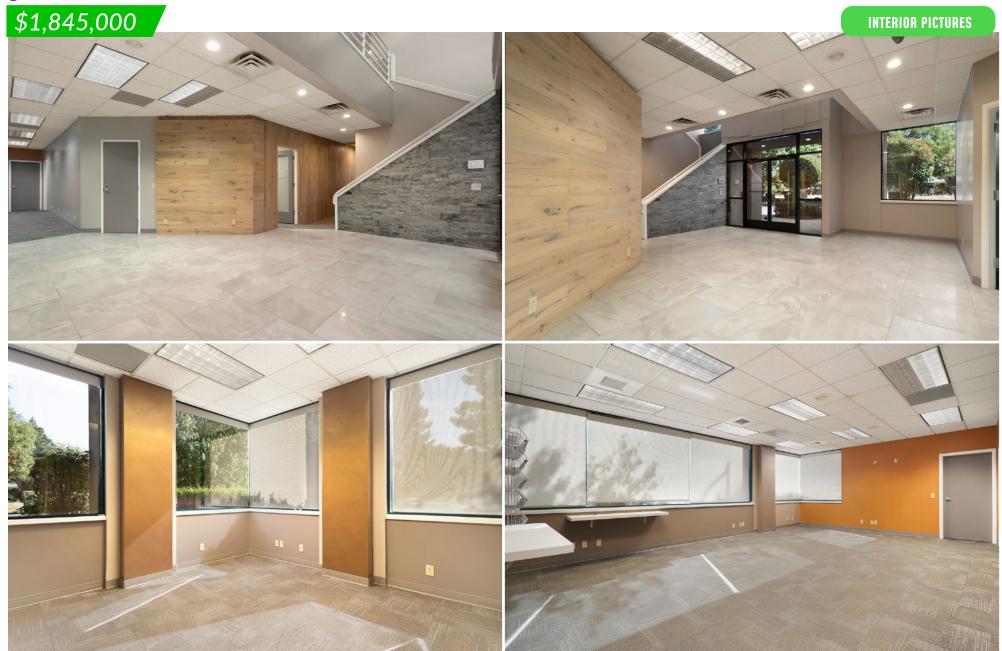

The building contains approximately 4,150 square feet of two-story office space consisting of waiting and reception areas, multiple standard and executive offices, conference room, break room, open workspace, storage, copy room, and back office areas. Also included is the approximately 3,000 square foot attached conditioned warehouse space with roll-up door, dedicated AC units, gas heater, office space, storage rooms, mezzanine space and sinks. Additional facilities include a second floor patio off of the conference room, private garage with automatic garage door, and an 88-panel fully owned roof-mounted solar panel system. This building would be suitable for a user requiring a flex-space operation with ability to potentially expand the office area in the future. The building is well parked with 28 spaces and the property has been very well maintained.