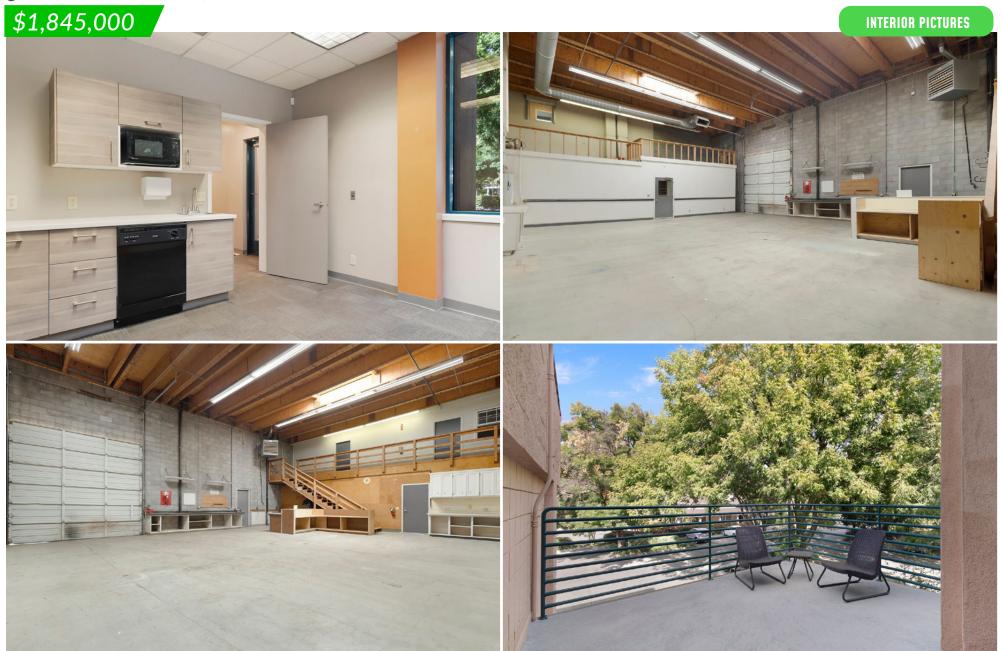

The building contains approximately 4,150 square feet of two-story office space consisting of waiting and reception areas, multiple standard and executive offices, conference room, break room, open workspace, storage, copy room, and back office areas. Also included is the approximately 3,000 square foot attached conditioned warehouse space with roll-up door, dedicated AC units, gas heater, office space, storage rooms, mezzanine space and sinks. Additional facilities include a second floor patio off of the conference room, private garage with automatic garage door, and an 88-panel fully owned roof-mounted solar panel system. This building would be suitable for a user requiring a flex-space operation with ability to potentially expand the office area in the future. The building is well parked with 28 spaces and the property has been very well maintained.