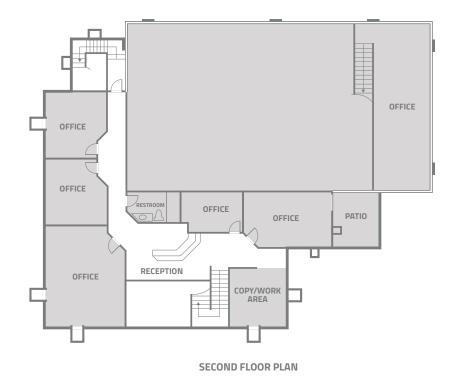

The building contains approximately 4,150 square feet of two-story office space consisting of waiting and reception areas, multiple standard and executive offices, conference room, break room, open workspace, storage, copy room, and back office areas. Also included is the approximately 3,000 square foot attached conditioned warehouse space with roll-up door, dedicated AC units, gas heater, office space, storage rooms, mezzanine space and sinks. Additional facilities include a second floor patio off of the conference room, private garage with automatic garage door, and an 88-panel fully owned roof-mounted solar panel system. This building would be suitable for a user requiring a flex-space operation with ability to potentially expand the office area in the future. The building is well parked with 28 spaces and the property has been very well maintained.

FIRST FLOOR PLAN

500 W. East Avenue, Chico, CA

\$1,845,000