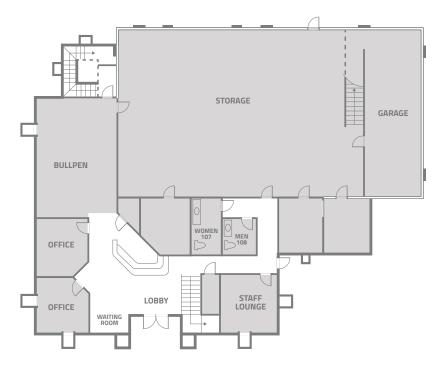

The building contains approximately 4,150 square feet of two-story office space consisting of waiting and reception areas, multiple standard and executive offices, conference room, break room, open workspace, storage, copy room, and back office areas. Also included is the approximately 3,000 square foot attached conditioned warehouse space with roll-up door, dedicated AC units, gas heater, office space, storage rooms, mezzanine space and sinks. Additional facilities include a second floor patio off of the conference room, private garage with automatic garage door, and an 88-panel fully owned roof-mounted solar panel system. This building would be suitable for a user requiring a flex-space operation with ability to potentially expand the office area in the future. The building is well parked with 28 spaces and the property has been very well maintained.

FIRST FLOOR PLAN

500 W. East Avenue, Chico, CA

\$1,845,000