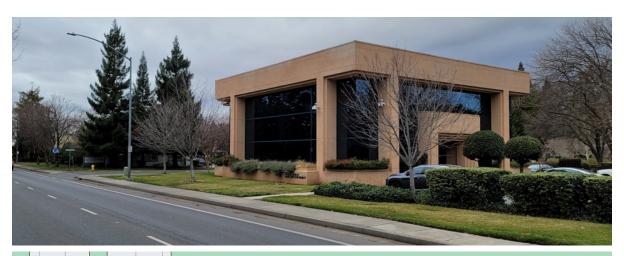

500 W. East Avenue, Chico, CA

\$1,845,000

One of the most prominent office buildings in Chico, CA, 500 W. East Avenue, is now vacant and available for sale. This well-known stately building offers a sweeping two-story glass exterior with a recently remodeled interior. Located on one of the main thoroughfares in Chico, this building has great access to both Highways 99 and 32, and is situated in an area dominated by medical and professional office users including Enloe Medical Center which has plans for a 120,000 square foot expansion four parcels east.

The building contains approximately 4,150 square feet of two-story office space consisting of waiting and reception areas, multiple standard and executive offices, conference room, break room, open workspace, storage, copy room, and back office areas. Also included is the approximately 3,000 square foot attached conditioned warehouse space with roll-up door, dedicated AC units, gas heater, office space, storage rooms, mezzanine space and sinks. Additional facilities include a second floor patio off of the conference room, private garage with automatic garage door, and an 88-panel fully owned roof-mounted solar panel system. This building would be suitable for a user requiring a flex-space operation with ability to potentially expand the office area in the future. The building is well parked with 28 spaces and the property has been very well maintained.