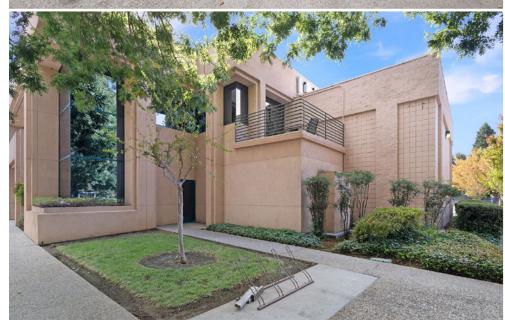

500 W. East Avenue, Chico, CA

\$1,845,000

One of the most prominent office buildings in Chico, CA, 500 W. East Avenue, is now vacant and available for sale. This well-known stately building offers a sweeping two-story glass exterior with a recently remodeled interior. Located on one of the main thoroughfares in Chico, this building has great access to both Highways 99 and 32, and is situated in an area dominated by medical and professional office users including Enloe Medical Center which has plans for a 120,000 square foot expansion four parcels east.

The building contains approximately 4,150 square feet of two-story office space consisting of waiting and reception areas, multiple standard and executive offices, conference room, break room, open workspace, storage, copy room, and back office areas. Also included is the approximately 3,000 square foot attached conditioned warehouse space with roll-up door, dedicated AC units, gas heater, office space, storage rooms, mezzanine space and sinks. Additional facilities include a second floor patio off of the conference room, private garage with automatic garage door, and an 88-panel fully owned roof-mounted solar panel system. This building would be suitable for a user requiring a flex-space operation with ability to potentially expand the office area in the future. The building is well parked with 28 spaces and the property has been very well maintained.