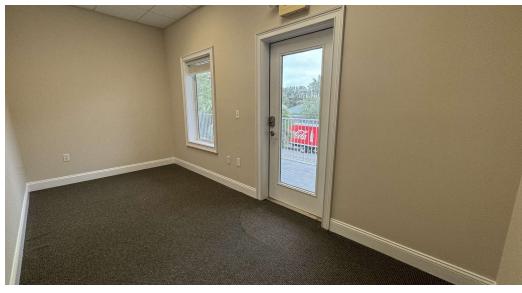

#### Offering Summary

| Unit #:           | 117                                 |
|-------------------|-------------------------------------|
| Approximate SF:   | 548 +/- SF                          |
| Floor:            | 2nd                                 |
| Elevator:         | Yes                                 |
| Restrooms:        | 4 restrooms shared on the 2nd floor |
| Rent for Year 1:  | \$1,400.00 / month                  |
| Power:            | \$57.00 / month                     |
| Total for Year 1: | \$1,457.00 / month                  |
| Annual Increases: | 3%                                  |
| Term:             | 3 years                             |
| NNN:              | Included in the Rent                |