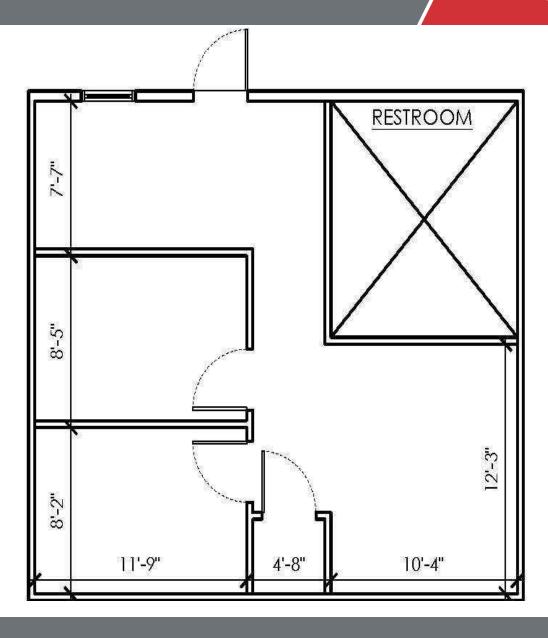

| 2nd                                 |
| Elevator:         | Yes                                 |
| Restrooms:        | 4 restrooms shared on the 2nd floor |
| Rent for Year 1:  | \$1,400.00 / month                  |
| Power:            | \$57.00 / month                     |
| Total for Year 1: | \$1,457.00 / month                  |
| Annual Increases: | 3%                                  |
| Term:             | 3 years                             |
| NNN:              | Included in the Rent                |

#### For More Information

#### **Baker Wilkins**

Broker In Charge
O: 843 837 4460 x2
baker@naicarolinacharter.com





# Nal Carolina Charter

# Location Map 548 +/- SF Office Space Plantation Business Park





## Floor Plan

548 +/- SF Office Space Plantation Business Park