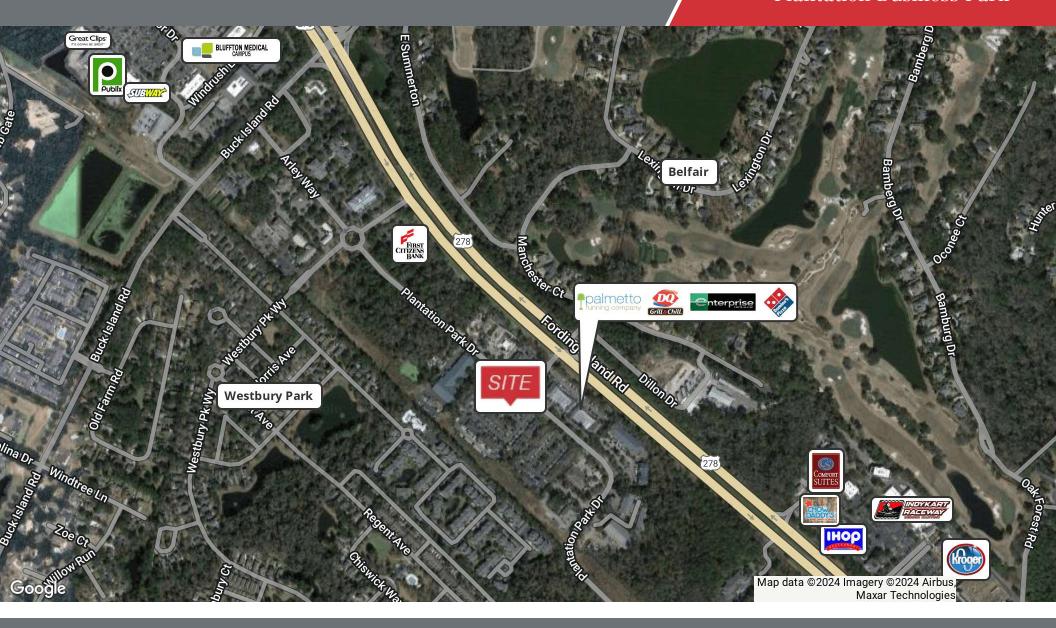

te SF:   | 548 +/- SF                          |
| Floor:            | 2nd                                 |
| Elevator:         | Yes                                 |
| Restrooms:        | 4 restrooms shared on the 2nd floor |
| Rent for Year 1:  | \$1,400.00 / month                  |
| Power:            | \$57.00 / month                     |
| Total for Year 1: | \$1,457.00 / month                  |
| Annual Increases: | 3%                                  |
| Term:             | 3 years                             |
| NNN:              | Included in the Rent                |

#### For More Information

#### **Baker Wilkins**

Broker In Charge
O: 843 837 4460 x2
baker@naicarolinacharter.com





# Nal Carolina Charter

# Location Map 548 +/- SF Office Space Plantation Business Park





## Floor Plan

548 +/- SF Office Space Plantation Business Park