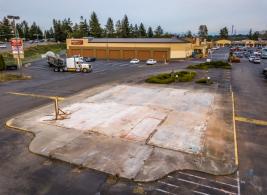

### **PROPERTY FEATURES**

- ⇒ Large Freeway Visible Commercial Parcel Available for Ground Lease
- ⇒ Ideal combination of location, visibility, traffic counts and access
- ⇒ Approximately 36,000 SF of paved parcel
- ⇒ In the path of continued retail and residential progress in the growing community of Ferndale