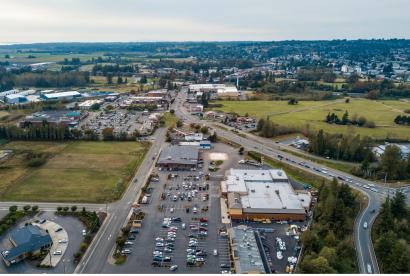

### **PROPERTY FEATURES**

- ⇒ Large Freeway Visible Commercial Parcel Available for Ground Lease
- ⇒ Ideal combination of location, visibility, traffic counts and access
- ⇒ Approximately 36,000 SF of paved parcel
- ⇒ In the path of continued retail and residential progress in the growing community of Ferndale