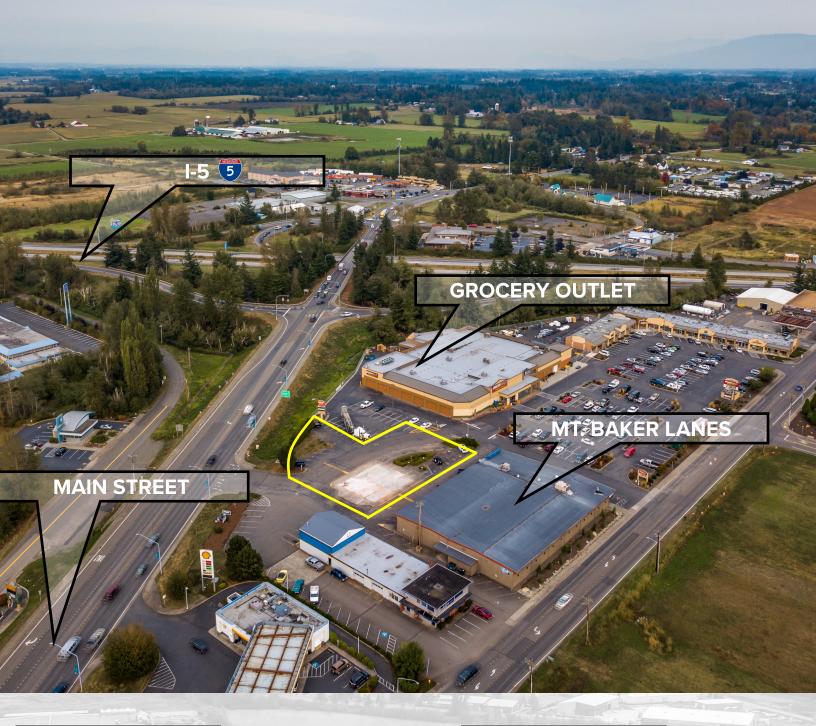

### **PROPERTY FEATURES**

- ⇒ Large Freeway Visible Commercial Parcel Available for Ground Lease
- ⇒ Ideal combination of location, visibility, traffic counts and access
- ⇒ Approximately 36,000 SF of paved parcel
- ⇒ In the path of continued retail and residential progress in the growing community of Ferndale

## **TRAFFIC COUNTS**

40,000—80,000 Cars per day on I-5 20,000—40,000 on Main St. Overpass

Information contained herein has been obtained from the owner of the property or from other sources that we deem reliable. We have no reason to doubt its accuracy, but we do not guarantee it.