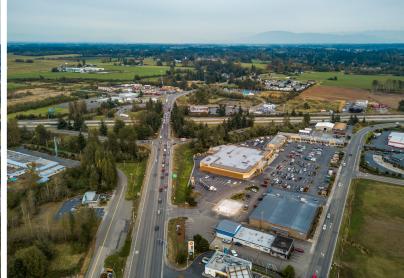

### **PROPERTY FEATURES**

- ⇒ Large Freeway Visible Commercial Parcel Available for Ground Lease
- ⇒ Ideal combination of location, visibility, traffic counts and access
- ⇒ Approximately 36,000 SF of paved parcel
- ⇒ In the path of continued retail and residential progress in the growing community of Ferndale