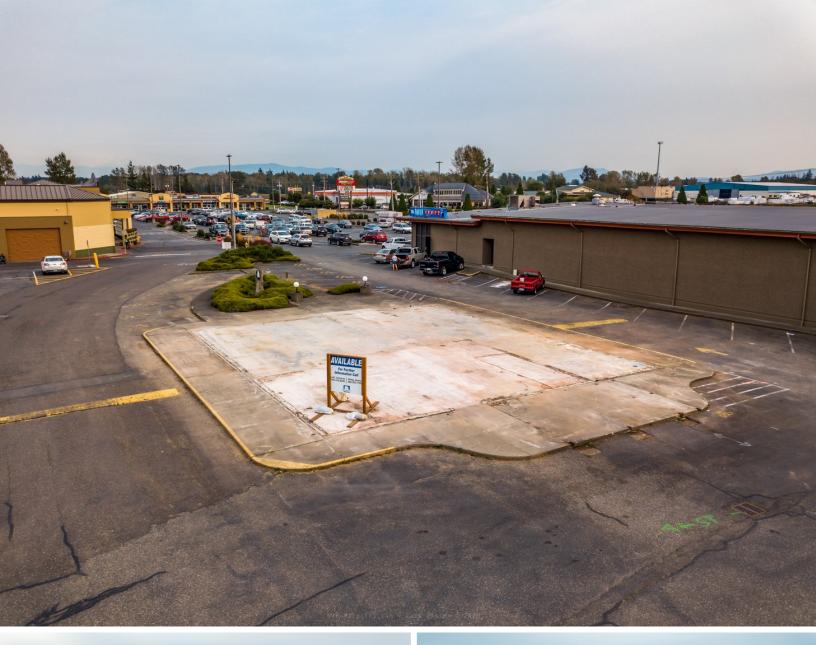

### **PROPERTY FEATURES**

- ⇒ Large Freeway Visible Commercial Parcel Available for Ground Lease
- ⇒ Ideal combination of location, visibility, traffic counts and access
- ⇒ Approximately 36,000 SF of paved parcel
- ⇒ In the path of continued retail and residential progress in the growing community of Ferndale