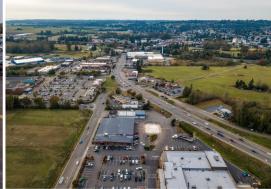

### **PROPERTY FEATURES**

- ⇒ Large Freeway Visible Commercial Parcel Available for Ground Lease
- ⇒ Ideal combination of location, visibility, traffic counts and access
- ⇒ Approximately 36,000 SF of paved parcel
- ⇒ In the path of continued retail and residential progress in the growing community of Ferndale

## **TRAFFIC COUNTS**

40,000—80,000 Cars per day on I-5 20,000—40,000 on Main St. Overpass

Information contained herein has been obtained from the owner of the property or from other sources that we deem reliable. We have no reason to doubt its accuracy, but we do not guarantee it.