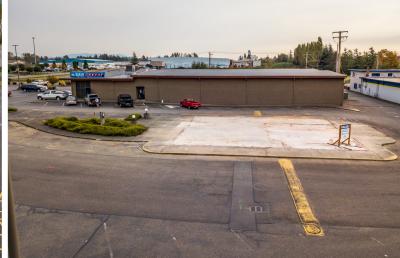

### **PROPERTY FEATURES**

- ⇒ Large Freeway Visible Commercial Parcel Available for Ground Lease
- ⇒ Ideal combination of location, visibility, traffic counts and access
- ⇒ Approximately 36,000 SF of paved parcel
- ⇒ In the path of continued retail and residential progress in the growing community of Ferndale