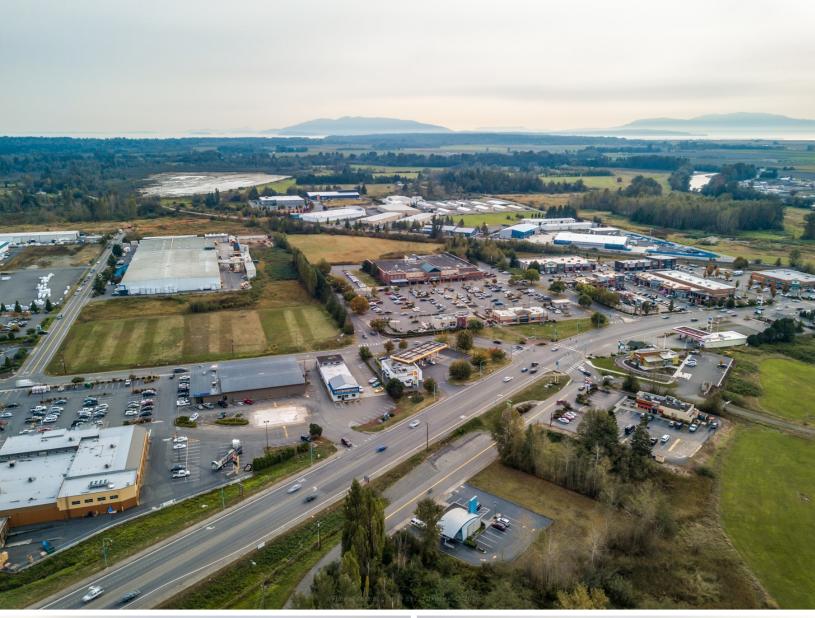

### **PROPERTY FEATURES**

- ⇒ Large Freeway Visible Commercial Parcel Available for Ground Lease
- ⇒ Ideal combination of location, visibility, traffic counts and access
- ⇒ Approximately 36,000 SF of paved parcel
- ⇒ In the path of continued retail and residential progress in the growing community of Ferndale

## **TRAFFIC COUNTS**

40,000—80,000 Cars per day on I-5 20,000—40,000 on Main St. Overpass

Information contained herein has been obtained from the owner of the property or from other sources that we deem reliable. We have no reason to doubt its accuracy, but we do not guarantee it.