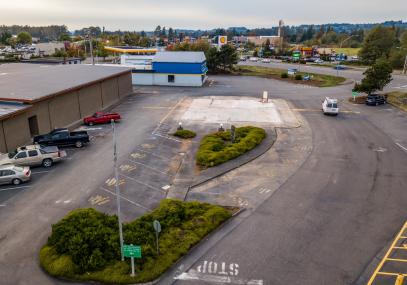

### **PROPERTY FEATURES**

- ⇒ Large Freeway Visible Commercial Parcel Available for Ground Lease
- ⇒ Ideal combination of location, visibility, traffic counts and access
- ⇒ Approximately 36,000 SF of paved parcel
- ⇒ In the path of continued retail and residential progress in the growing community of Ferndale