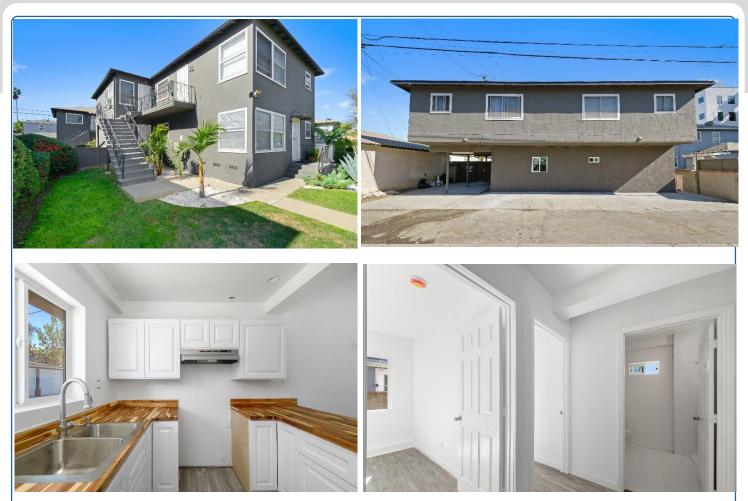

## 3 Remodeled Units

The building boasts 3 newly remodeled units and recent upgrades, including dualpane windows, copper plumbing, a new roof, foundation work, fresh exterior paint, and updated landscaping. Plus, with a Tier 3 Transit Oriented Communities Density Bonus (TOC), the 7,008 sq ft R3 lot offers exciting future development potential.

## 8819 Reading Avenue Westchester, CA 90045

**Copper Plumbing** 

**Contact Information :** 

Frank Ponce frank@frankponce.com Phone : 310.791.6017 <u>WWW.FRANKPONCE.COM</u> CalBRE 00861049

Viktorie Miksatkova viktorie.miksatkova@cbrealty.com Phone : 424.301.0075 CalBRE 02126640