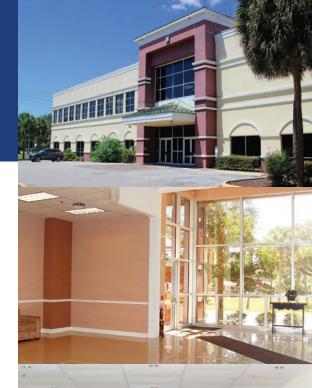

## **DETAILS**

3200 E. SILVER SPRINGS BLVD., OCALA, FL

Golf View Plaza is one of the premier office buildings in the Ocala, Florida market. This class-A, two-story building features wide open spaces and floor-to-ceiling windows on the first floor including a fully builtout space on the second floor, ideal for a variety of tenants.