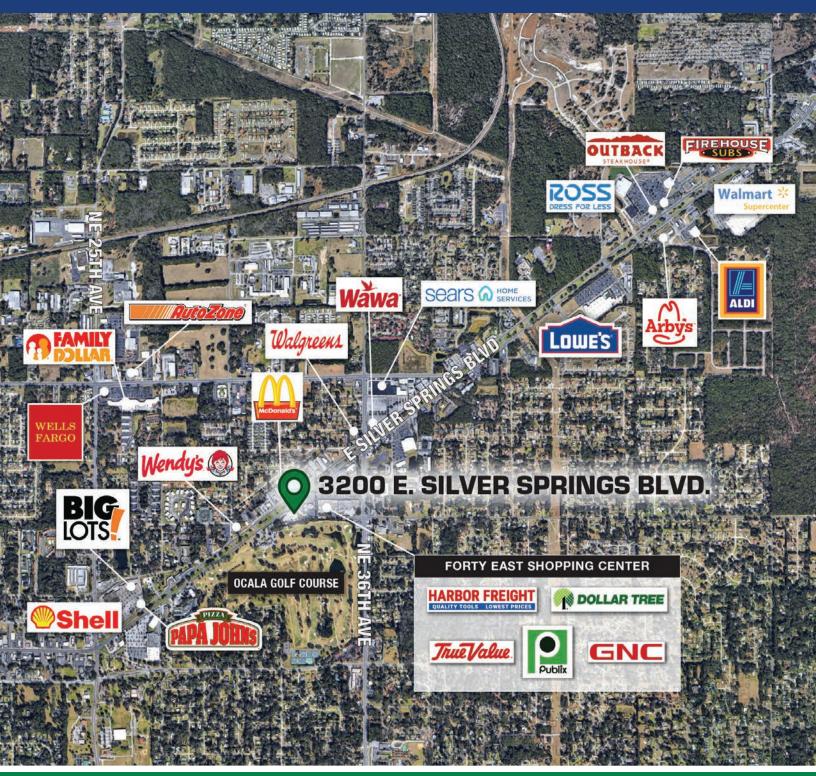

HIGHLIGHTS

- \$420,000 in-place income from corporate guarantee, NNN lease with well-established Medical Tenant (Dark)
- Built in 2002 & renovated in 2008
- Two-story building with efficient layouts & high ceilings to accommodate multiple uses
- 325' of frontage on Silver Springs Blvd., Ocala's main east-west corridor (30,000 VPD)
- Ideal location, surrounded by national retailers including Burger King, CVS Pharmacy, Lowe's, McDonald's, Walmart & more

## **DETAILS**

3200 E. SILVER SPRINGS BLVD., OCALA, FL

Golf View Plaza is one of the premier office buildings in the Ocala, Florida market. This class-A, two-story building features wide open spaces and floor-to-ceiling windows on the first floor including a fully builtout space on the second floor, ideal for a variety of tenants.