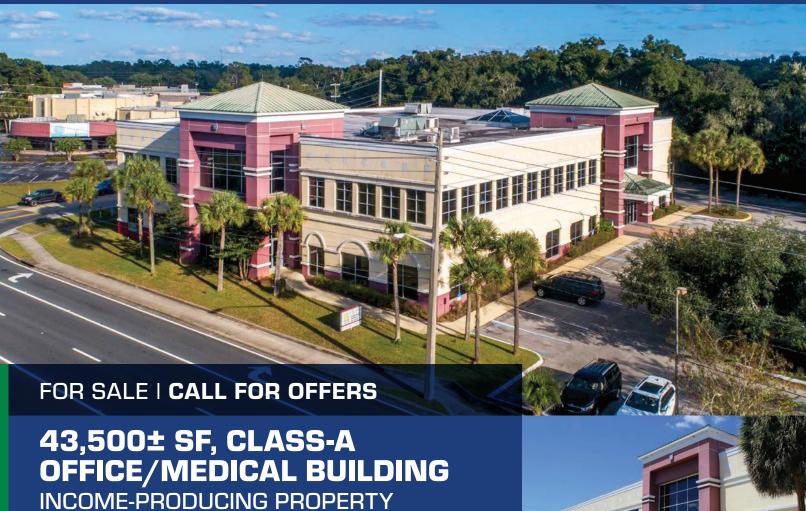

HIGHLIGHTS

- \$420,000 in-place income from corporate guarantee, NNN lease with well-established Medical Tenant (Dark)
- Built in 2002 & renovated in 2008
- Two-story building with efficient layouts & high ceilings to accommodate multiple uses
- 325' of frontage on Silver Springs Blvd., Ocala's main east-west corridor (30,000 VPD)
- Ideal location, surrounded by national retailers including Burger King, CVS Pharmacy, Lowe's, McDonald's, Walmart & more

## **DETAILS**

3200 E. SILVER SPRINGS BLVD., OCALA, FL

Golf View Plaza is one of the premier office buildings in the Ocala, Florida market. This class-A, two-story building features wide open spaces and floor-to-ceiling windows on the first floor including a fully builtout space on the second floor, ideal for a variety of tenants.

 BUILDING
 43,500± SF

 SITE
 2.4± AC

 PARKING
 114 Spaces

**ZONING** B-2A: Limited Community

Business

**TAXES (2021)** \$39,704.49