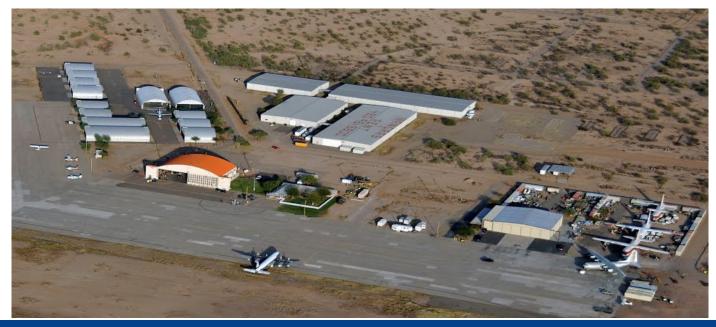

#### **TAXIWAY ACCESS**

- Buildings 1 and 2 accessible to Coolidge Municipal Airport
- Buildings 1 and 2 roofs can be lifted