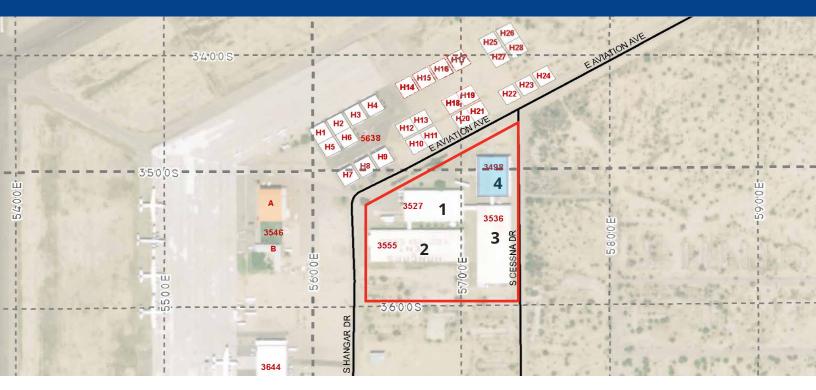

### ±118,800 SF Industrial and Hangar Buildings at Coolidge Airport - Coolidge, Arizona - Pinal County

Building 1 - 3527 S. Hangar Drive ±25,200 SF Leased to Daycraft Systems

Building 2 - 3555 S. Hangar Drive ±39,600 SF (120' x 330') Currently leased short term

Building 3 - 3536 S. Cessna Drive ±36,000 SF (120' x 300') Leased

Building 4 - 3498 S. Hangar Drive ±18,000 SF

\*These Buildings are on City of Coolidge Leased Land

LOT SIZE: ±9 ACRES

Lease Rate \$0.45 PSF NNN