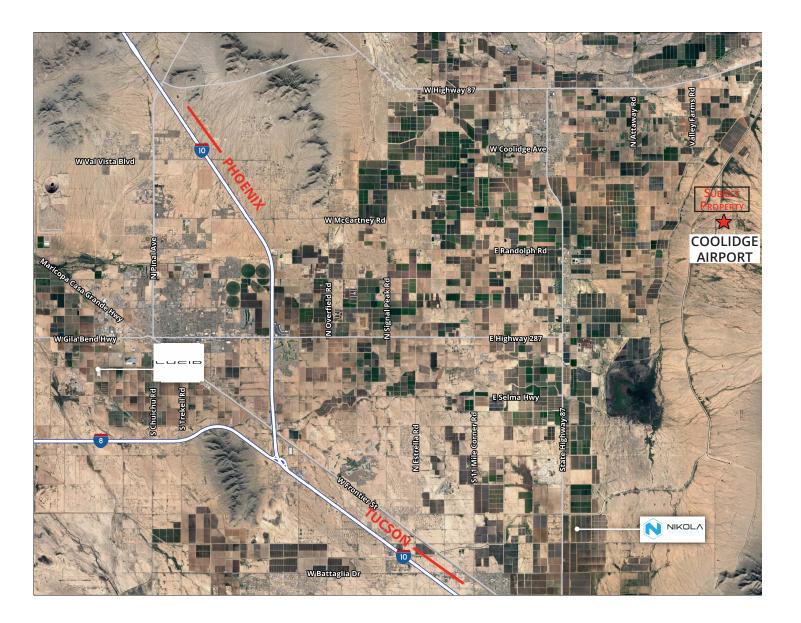

#### FUTURE MANUFACTURING NEARBY

- Lucid Motors manufacturing facilities now in operation: 1000 W. Peters Rd, Casa Grande, Arizona (31 miles from subject property)
- Nikola Corporation manufacturing facility under construction: Houser Rd/Vail Rd, Coolidge, Arizona (23 miles from subject property)
- Real Estate Taxes (buildings only): \$33,330/year +/-

## FOR LEASE Buildings at Coolidge Airport COOLIDGE, ARIZONA - PINAL COUNTY

Coolidge Airport to Casa Grande - 30 miles Coolidge Airport to Phoenix Metro - 65 miles Coolidge Airport to Tucson Metro - 75 miles