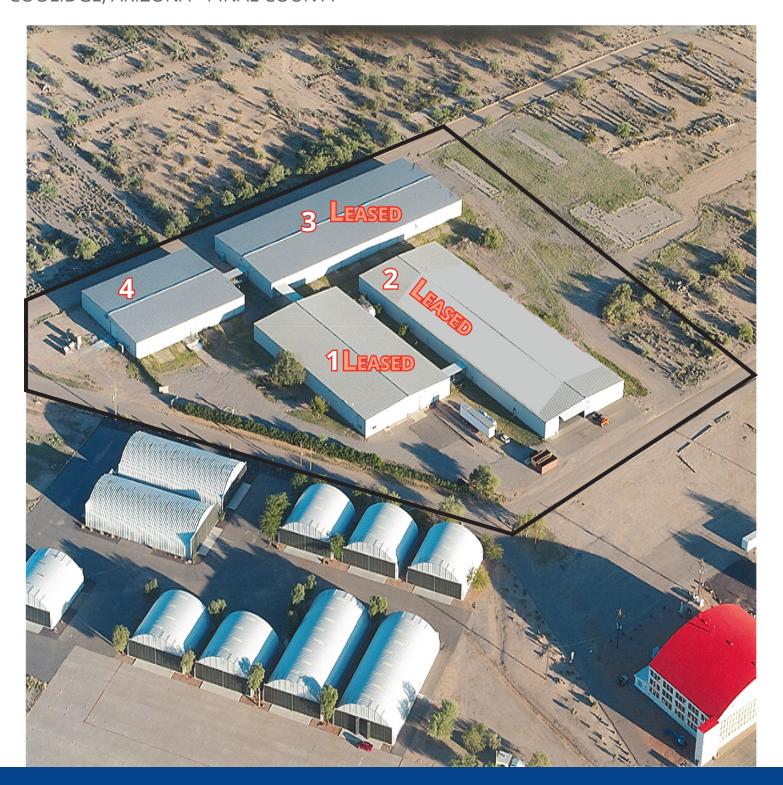

### ±118,800 SF Industrial and Hangar Buildings at Coolidge Airport - Coolidge, Arizona - Pinal County

Building 1 - 3527 S. Hangar Drive ±25,200 SF Leased to Daycraft Systems

Building 2 - 3555 S. Hangar Drive ±39,600 SF (120' x 330') Currently leased short term

Building 3 - 3536 S. Cessna Drive ±36,000 SF (120' x 300') Leased

Building 4 - 3498 S. Hangar Drive ±18,000 SF

\*These Buildings are on City of Coolidge Leased Land

LOT SIZE: ±9 ACRES

Lease Rate \$0.45 PSF NNN