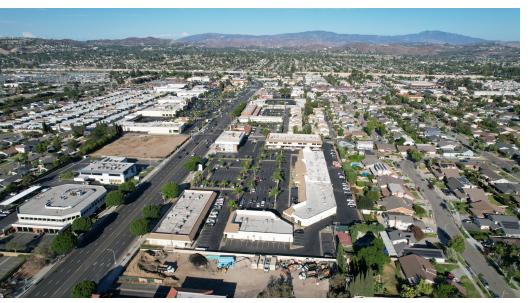

### PROPERTY OVERVIEW

Welcome to Merchants Centre, a multi-building community shopping center fronting onto busy Katella Avenue. Property features high street visibility along a heavily traveled area thoroughfare, prominent monument signage, a diverse mix of service and restaurant tenants, and multiple entrances from both cross streets to the enormous onsite parking. Additionally, a Farmers & Merchants Bank branch is positioned on the property's hard corner, at the signalized intersection of Katella Avenue and California Street. Prime City of Orange location, just off the 55 freeway, and only minutes from the Honda Center and Angel Stadium.

### **PROPERTY HIGHLIGHTS**

- MULTIPLE ACCESS POINTS
- MONUMENT SIGNAGE
- SIGNALIZED INTERSECTION
- MASSIVE PARKING LOT