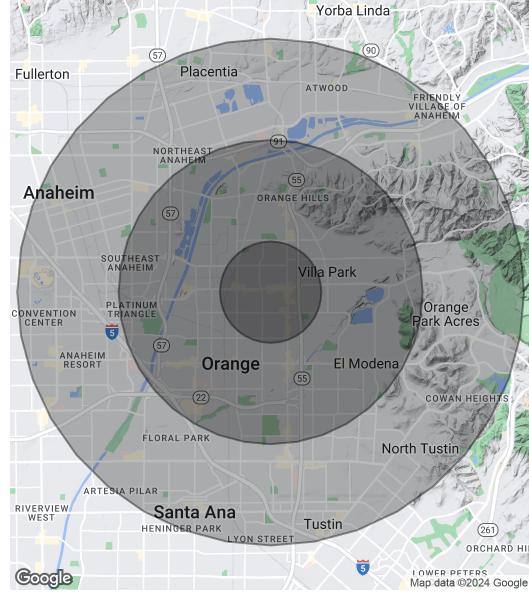

# **DEMOGRAPHICS MAP & REPORT**

MERCHANTS CENTRE | 1108-1132 E KATELLA AVE, ORANGE, CA 92867

### **BROCHURE | PAGE 8**

| POPULATION           | 1 MILE    | 3 MILES   | 5 MILES   |
|----------------------|-----------|-----------|-----------|
| Total Population     | 22,732    | 165,728   | 491,814   |
| Average age          | 32.7      | 34.6      | 33.2      |
| Average age (Male)   | 33.0      | 33.7      | 32.4      |
| Average age (Female) | 33.5      | 35.7      | 34.2      |
| HOUSEHOLDS & INCOME  | 1 MILE    | 3 MILES   | 5 MILES   |
| Total households     | 6,734     | 52,149    | 143,762   |
| # of persons per HH  | 3.4       | 3.2       | 3.4       |
| Average HH income    | \$79,823  | \$90,236  | \$87,577  |
| Average house value  | \$552,680 | \$570,884 | \$582,754 |
| RACE                 | 1 MILE    | 3 MILES   | 5 MILES   |
| % White              | 66.3%     | 63.7%     | 61.2%     |
| % Black              | 1.3%      | 1.5%      | 1.5%      |
| % Asian              | 5.8%      | 10.1%     | 10.3%     |
| % Hawaiian           | 0.0%      | 0.2%      | 0.2%      |
| % American Indian    | 0.5%      | 0.4%      | 0.5%      |
| % Other              | 23.0%     | 21.2%     | 23.8%     |

TRAFFIC COUNTS

Katella & California

34,000/day

\* Demographic data derived from 2020 ACS - US Census