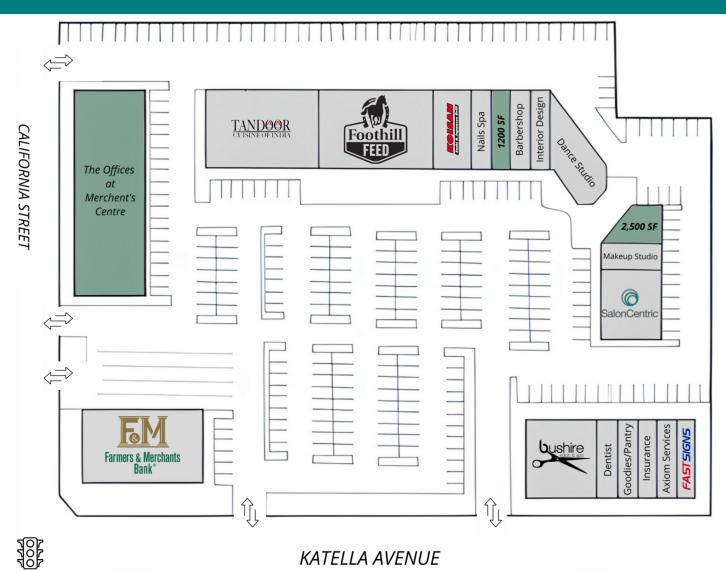

### AARON GUIDO

CalDRE #01924252 714.769.6117 AARON@CBM1.COM

**SITE PLANS** 

BROKERAGE

INVESTMENTS

MERCHANTS CENTRE | 1108-1132 E KATELLA AVE, ORANGE, CA 92867

BROCHURE | PAGE 3

**GEOFFREY GROSSMAN** 

# LEASE SPACES

MERCHANTS CENTRE | 1108-1132 E KATELLA AVE, ORANGE, CA 92867

BROCHURE | PAGE 4

| LEASE INFORMATION                |           |           |                 |                     |                                                          |            |
|----------------------------------|-----------|-----------|-----------------|---------------------|----------------------------------------------------------|------------|
| Lease Type: Es   Total Space: Es |           |           |                 | Est. \$0.55 NNN; MG | Lease Term:                                              | Negotiable |
|                                  |           |           |                 | 1,200 - 2,500 SF    | 1,200 - 2,500 SF Lease Rate:                             |            |
| AVAILABL                         | E SPACES  |           |                 |                     |                                                          |            |
| SUITE                            | TENANT    | SIZE (SF) | LEASE TYPE      | LEASE RATE          | DESCRIPTION                                              |            |
| B1                               | Available | 2,500 SF  | Est. \$0.55 NNN | \$2.25 SF/month     | 1st Floor Retail/Office Space                            |            |
| A14                              | Available | 1,200 SF  | Est. \$0.55 NNN | \$3.00 SF/month     | Retail/Office Shop Space                                 |            |
| 103                              | Available | 1,200 SF  | Modified Gross  | \$2.50 SF/month     | 1st Floor Office Space - Exterior and Interior Entryways |            |