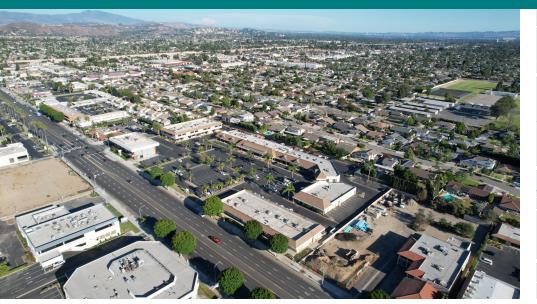

### PROPERTY OVERVIEW

Welcome to Merchants Centre, a multi-building community shopping center fronting onto busy Katella Avenue. Property features high street visibility along a heavily traveled area thoroughfare, prominent monument signage, a diverse mix of service and restaurant tenants, and multiple entrances from both cross streets to the enormous onsite parking. Additionally, a Farmers & Merchants Bank branch is positioned on the property's hard corner, at the signalized intersection of Katella Avenue and California Street. Prime City of Orange location, just off the 55 freeway, and only minutes from the Honda Center and Angel Stadium.

### **PROPERTY HIGHLIGHTS**

- MULTIPLE ACCESS POINTS
- MONUMENT SIGNAGE
- SIGNALIZED INTERSECTION
- MASSIVE PARKING LOT