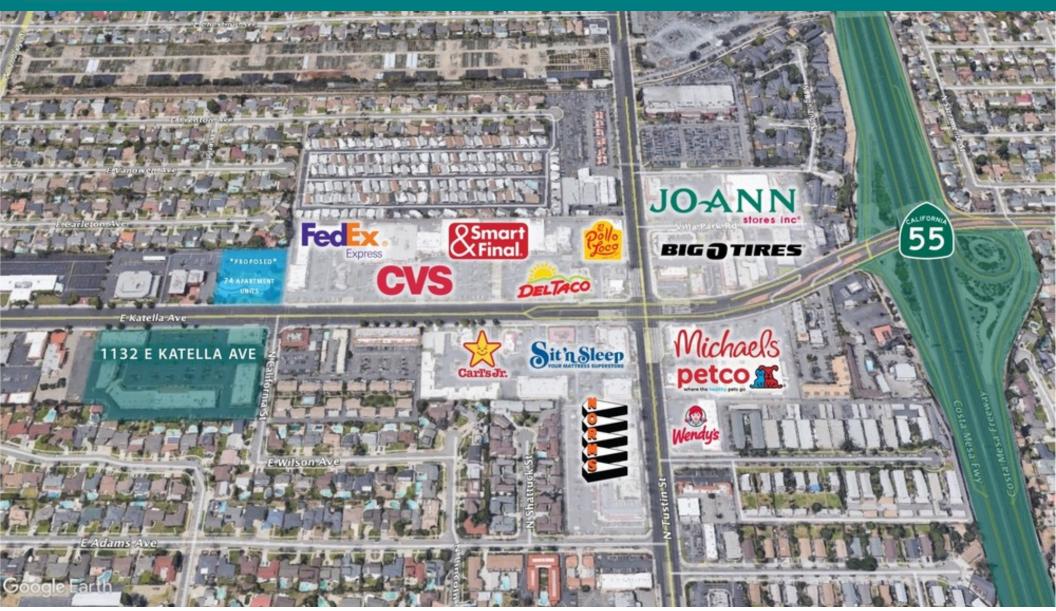

# **RETAILER MAP**

MERCHANTS CENTRE | 1108-1132 E KATELLA AVE, ORANGE, CA 92867

**BROCHURE | PAGE 6** 