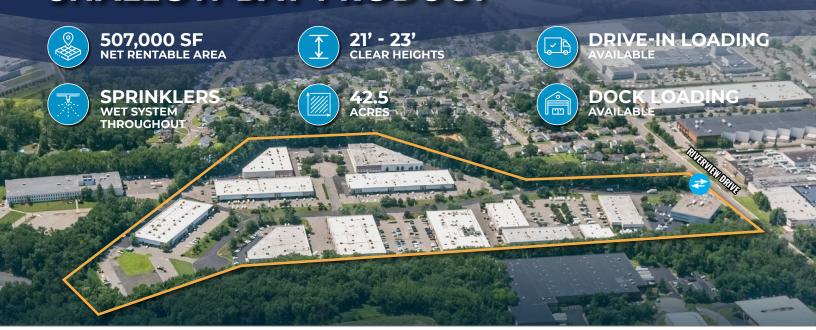

43 ACRES | NNJ SHALLOW-BAY INDUSTRIAL PARK

**ANDREW SIEMSEN** 

+1 201 306 5019 andrew.siemsen@kbcadvisors.com **HUNTER REID** 

+1 732 939 4511 hunter.reid@kbcadvisors.com





## HIGHLY FUNCTIONAL SHALLOW-BAY PRODUCT



## **AVAILABLE SPACE OVERVIEW**

**40 COMMERCE WAY** 18,276 SF

2 TAILBOARDS 11/1/2024 OCCUPANCY



2 TAILBOARDS IMMEDIATE OCCUPANCY



1 TAILBOARD 12/1/2024 OCCUPANCY











### **ANDREW SIEMSEN**

+1 201 306 5019 andrew.siemsen@kbcadvisors.com

## **HUNTER REID**

+1 732 939 4511 hunter.reid@kbcadvisors.com





# **EXCELLENT** CONNECTIVITY 23 3 LOCAL ACCESS WITHIN **TEN MINUTES** OF THE PARK **MASS TRANSIT** TRANSIT The Way To Go. **ACCESS** VIA **NJ TRANSIST** BUS STOP AT ENTRANCE TO COMMERCE WAY **TOTOWA**



+1 201 306 5019 andrew.siemsen@kbcadvisors.com **HUNTER REID** 

+1 732 939 4511 hunter.reid@kbcadvisors.com















NJ TURNPIKE EXIT 13A 23 MILES









### **ANDREW SIEMSEN**

+1 201 306 5019 andrew.siemsen@kbcadvisors.com

### **HUNTER REID**

+1 732 939 4511 hu