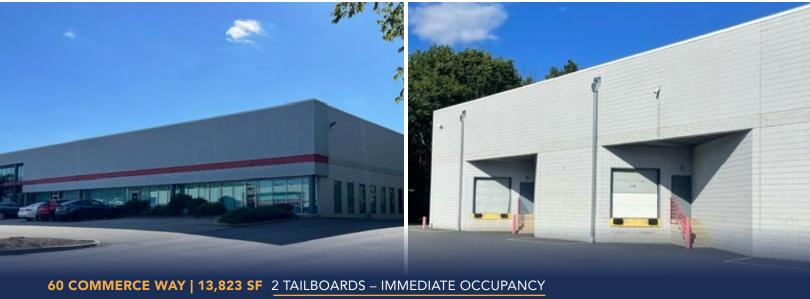

## **AVAILABLE SPACE OVERVIEW**

**40 COMMERCE WAY** 18,276 SF

2 TAILBOARDS 11/1/2024 OCCUPANCY

2 TAILBOARDS IMMEDIATE OCCUPANCY

1 TAILBOARD 12/1/2024 OCCUPANCY