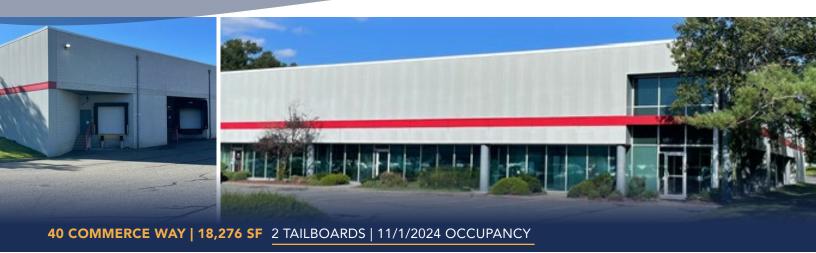

## **AVAILABLE SPACE OVERVIEW**

**40 COMMERCE WAY** 18,276 SF

2 TAILBOARDS 11/1/2024 OCCUPANCY

2 TAILBOARDS IMMEDIATE OCCUPANCY

1 TAILBOARD 12/1/2024 OCCUPANCY