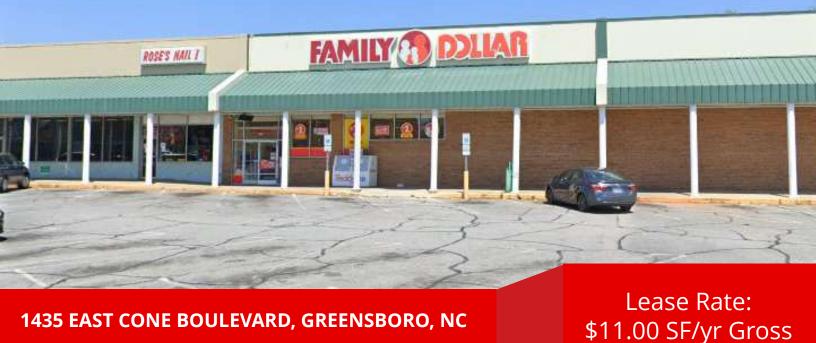

### PROPERTY OVERVIEW

Welcome to 1435 East Cone Boulevard, an exceptional property available for lease in Greensboro, NC. This prominent location offers high-visibility on E Cone Blvd and comes with ample parking for employees and visitors. The sublease term extends through 01/31/2026, providing flexibility for potential tenants. With prominent signage opportunities available, this property presents an ideal setting for businesses seeking maximum exposure.

### **PROPERTY HIGHLIGHTS**

- Sublease term through 01/31/2026
- High-visibility location on E Cone Blvd
- Ample parking for employees and visitors
- Prominent signage opportunities available
- · Rate includes taxes and insurance