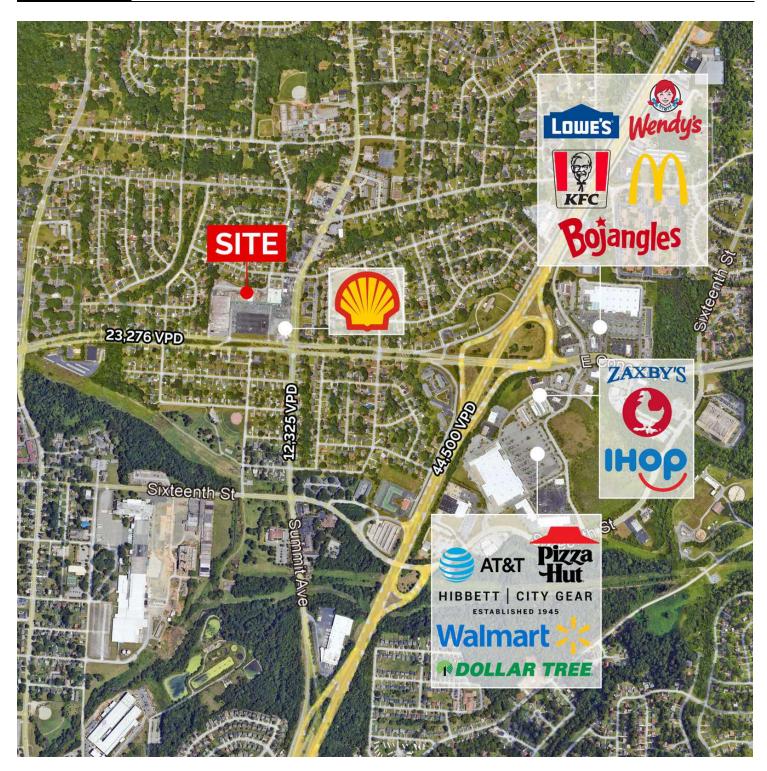

presents an ideal setting for businesses seeking maximum exposure.

| DEMOGRAPHICS   | 1 MILE   | 3 MILES  | 5 MILES  |
|----------------|----------|----------|----------|
| Households:    | 3,759    | 28,376   | 60,608   |
| Population:    | 9,092    | 73,028   | 156,922  |
| Avg HH Income: | \$58,187 | \$76,035 | \$81,929 |

### **PROPERTY HIGHLIGHTS**

- Sublease term through 01/31/2026
- High-visibility location on E Cone Blvd
- Ample parking for employees and visitors
- Prominent signage opportunities available
- · Rate includes taxes and insurance

### **AVAILABLE SPACES**

1435 East Cone Boulevard

10,448 SF

FOR FURTHER INFORMATION PLEASE CONTACT:

CHARLES S. NEIL, CCIM • Charles.Neil@Divaris.com • 980.819.0119



# 1435 EAST CONE BOULEVARD

GREENSBORO, NC 27405

## LOCAL AREA







CHARLES S. NEIL, CCIM • Charles.Neil@Divaris.com • 980.819.0119