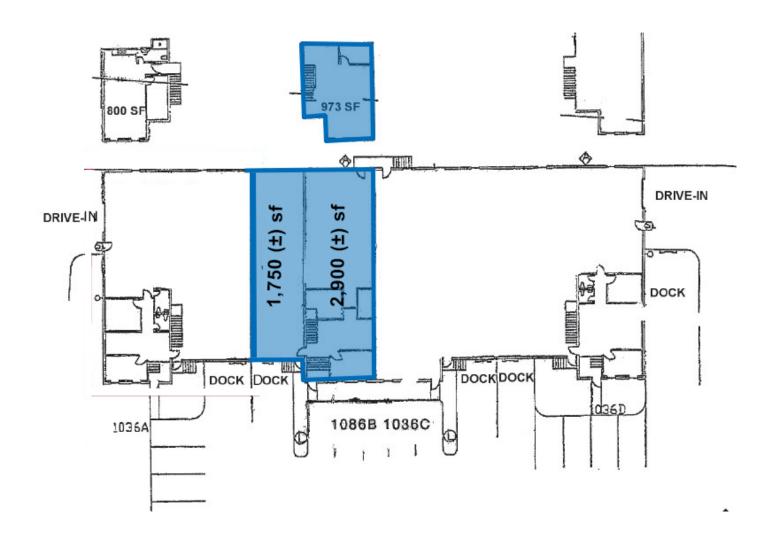

### **Property Highlights**

- -1,750 to 4,650 (±) sf space available
- 1 dock high doors
- 19' ceiling clearance
- Conveniently located in Lee's Summit just off of I-470
- For lease at \$7.50/sf, Net

For information, please contact:

# Site Plan