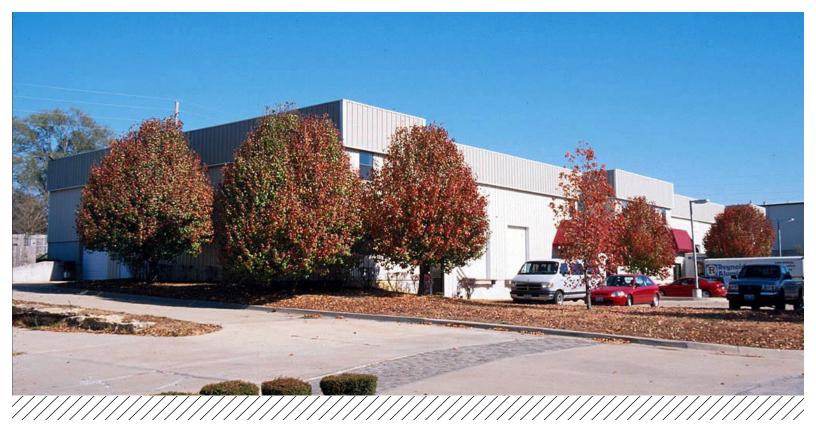

# Industrial Space Available for Lease

**1036 NE JIB COURT** LEE'S SUMMIT, MISSOURI

### **Property Highlights**

- -1,750 to 4,650 (±) sf space available
- 1 dock high doors
- 19' ceiling clearance
- Conveniently located in Lee's Summit just off of I-470
- For lease at \$7.50/sf, Net

For information, please contact: