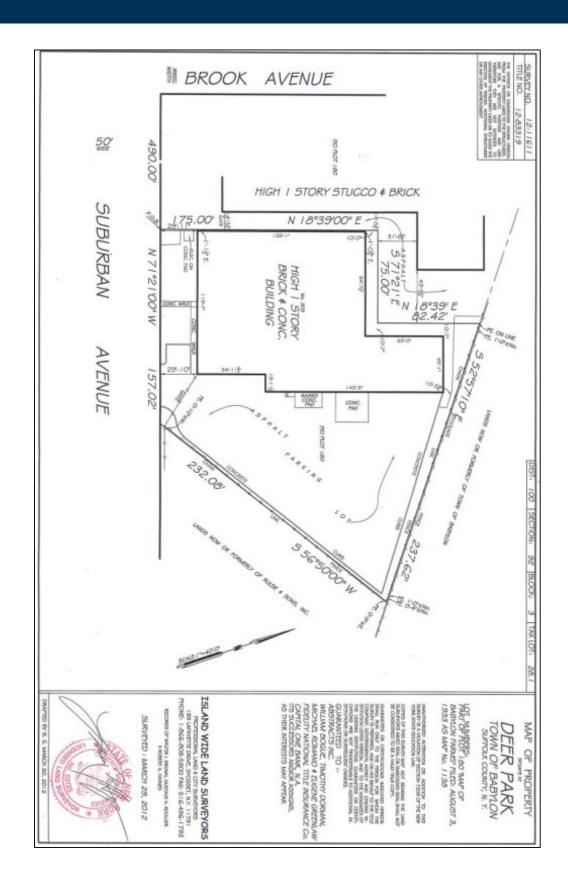

## **Specifications:**

Building Size: 20,000 sq. ft. Lot Size: 1.10 Acres Office Space: 3,500 sq. ft.

Ceiling Height: 16.0'

Loading: 1 Dock(s), 3 Drive-in(s)

Power: 2,000 + 1,600 amps

A/C: Full A/C

Parking: 48