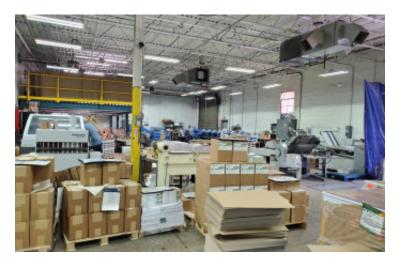

## Industrial Property For Sale Or Lease, Available: 20,000 sq. ft.

305 Suburban Ave, Deer Park

## **Specifications:**

Building Size: 20,000 sq. ft. Lot Size: 1.10 Acres Office Space: 3,500 sq. ft.

Ceiling Height: 16.0'

Loading: 1 Dock(s), 3 Drive-in(s)

Power: 2,000 + 1,600 amps

A/C: Full A/C

Parking: 48

## **Pricing and Timing:**

Occupancy: March 2025
Sale Price: Call for Price
Lease Price: \$12.50/sq. ft. Net

Taxes: \$49,441.00

(\$2.47/sq. ft.)

\* IDA Tax Benefits Possible \*

20,000sf building with over an acre of land and ample parking • Fully air conditioned • Heavy power with two electrical services at 2000 + 1600 amps