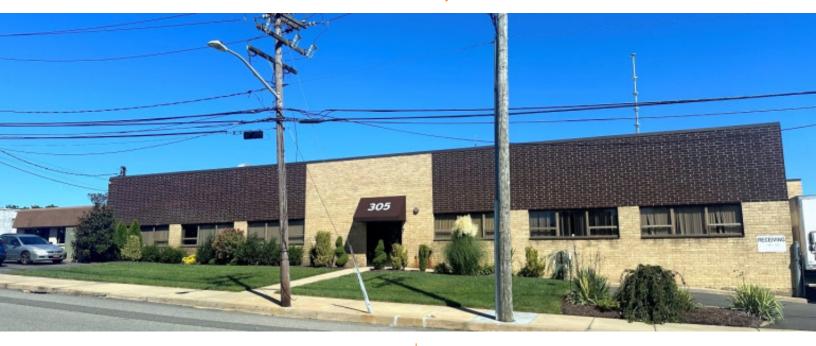

## Industrial Property For Sale Or Lease, Available: 20,000 sq. ft.

305 Suburban Ave, Deer Park

## **Specifications:**

Building Size: 20,000 sq. ft. Lot Size: 1.10 Acres Office Space: 3,500 sq. ft.

Ceiling Height: 16.0'

Loading: 1 Dock(s), 3 Drive-in(s)

Power: 2,000 + 1,600 amps

A/C: Full A/C

Parking: 48

## **Pricing and Timing:**

Occupancy: March 2025
Sale Price: Call for Price
Lease Price: \$12.50/sq. ft. Net

Taxes: \$49,441.00

(\$2.47/sq. ft.)

\* IDA Tax Benefits Possible \*

20,000sf building with over an acre of land and ample parking • Fully air conditioned • Heavy power with two electrical services at 2000 + 1600 amps