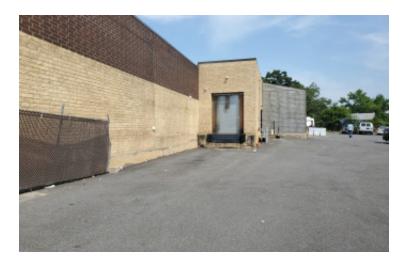

## **Specifications:**

Building Size: 20,000 sq. ft. Lot Size: 1.10 Acres Office Space: 3,500 sq. ft.

Ceiling Height: 16.0'

Loading: 1 Dock(s), 3 Drive-in(s)

Power: 2,000 + 1,600 amps

A/C: Full A/C

Parking: 48